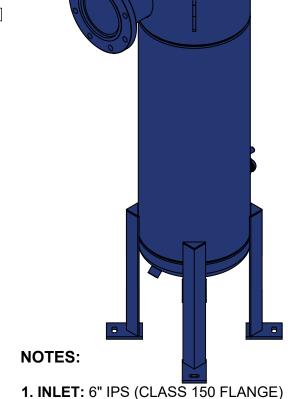

## **GENERAL WATER SYSTEMS** THIS DRAWING IS FOR SPATIAL CONSIDERATION ONLY, AND SUBJECT TO CHANGE W/O PREVIOUS NOTICE, DO NOT PRE-PLUMB TO THESE DIMENSIONS **SEPARATOR** OUTLET-

CLEAN OUT 4" X 6"

2. OUTLET: 6" IPS (CLASS 150 FLANGE)

3. MAXIMUM PRESSURE: 150 PSI @ 250F

4. FLOW RANGE: 751-1100 GPM

5. PURGE: 1.50" IPS (NPT THREAD)

6. SHIPPING WEIGHT: 375 LBS (170 KG)

\*UNLESS OTHERWISE SPECIFIED -ALL DIMENSIONS ARE IN INCHES

PART NUMBER: PAGE: PREPARED BY: PEI-CHI(JASON) WU P7849 **RELEASED BY:** DATE: