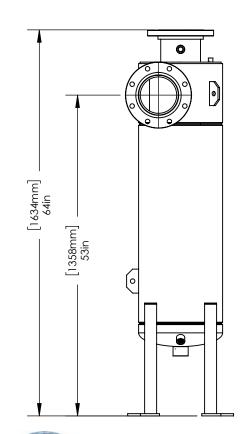

## **GENERAL WATER SYSTEMS** THIS DRAWING IS FOR SPATIAL CONSIDERATION ONLY, AND SUBJECT TO CHANGE W/O PREVIOUS NOTICE, DO NOT PRE-PLUMB TO THESE DIMENSIONS **SEPARATOR** OUTLET-

CLEAN OUT 4" X 6"

2. OUTLET: 6" IPS (CLASS 150 FLANGE)

3. MAXIMUM PRESSURE: 150 PSI @ 250F

4. FLOW RANGE: 751-1100 GPM

5. PURGE: 1.50" IPS (NPT THREAD)

6. SHIPPING WEIGHT: 375 LBS (170 KG)

\*UNLESS OTHERWISE SPECIFIED -ALL DIMENSIONS ARE IN INCHES

PART NUMBER: PAGE: PREPARED BY: PEI-CHI(JASON) WU P7849 **RELEASED BY:** DATE: