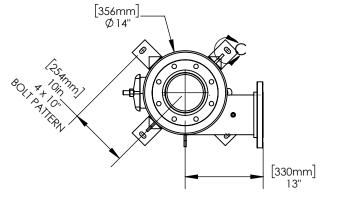

## **GENERAL WATER SYSTEMS** THIS DRAWING IS FOR SPATIAL CONSIDERATION ONLY, AND SUBJECT TO CHANGE W/O PREVIOUS NOTICE, DO NOT PRE-PLUMB TO THESE DIMENSIONS **SEPARATOR** OUTLET-

CLEAN OUT 4" X 6"

2. OUTLET: 6" IPS (CLASS 150 FLANGE)

3. MAXIMUM PRESSURE: 150 PSI @ 250F

4. FLOW RANGE: 751-1100 GPM

5. PURGE: 1.50" IPS (NPT THREAD)

6. SHIPPING WEIGHT: 375 LBS (170 KG)

\*UNLESS OTHERWISE SPECIFIED -ALL DIMENSIONS ARE IN INCHES

PART NUMBER: PAGE: PREPARED BY: PEI-CHI(JASON) WU P7849 **RELEASED BY:** DATE: