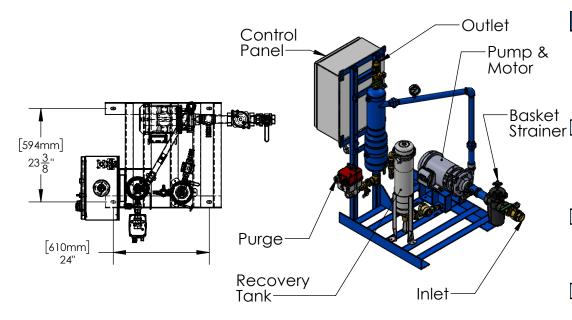

## THIS DRAWING IS FOR SPATIAL CONSIDERATION ONLY, AND SUBJECT TO CHANGE W/O PREVIOUS NOTICE, DO NOT PRE-PLUMB TO THESE DIMENSIONS

| CSH101-HH                     |                                                   |                                        |        |           |  |  |
|-------------------------------|---------------------------------------------------|----------------------------------------|--------|-----------|--|--|
| Operating Point               | 32 GPM (US) @                                     | 80' TDH                                |        |           |  |  |
| Mainstream Flowrate           | 25.6                                              |                                        |        |           |  |  |
| Sidestream Flowrate           | 6.4                                               |                                        |        |           |  |  |
| Separator - Size & Style      | CS-1T-THD, Carbon Steel, Powder Coated            |                                        |        |           |  |  |
| Frame Construction            | Carbon Steel (Welded), Powder Coated              |                                        |        |           |  |  |
| Pipe Assy - Construction      | Carbon Steel (Welded), Powder Coated              |                                        |        |           |  |  |
| ELECTRICAL - Motor & System   |                                                   |                                        |        |           |  |  |
| Horsepower (HP)               | 1.5                                               |                                        |        |           |  |  |
| Power - Volts / Hz            | 460/60                                            | 575/60                                 | 230/60 | 208/60    |  |  |
| RPM                           | 3500                                              | 3500                                   | 3500   | 3500      |  |  |
| Motor Amperage                | 3                                                 | 2.4                                    | 6      | 6.6       |  |  |
| System Total Amperage         | 5                                                 | 4.4                                    | 8      | 8.6       |  |  |
| PUMP                          |                                                   |                                        |        |           |  |  |
| Installation                  | Flooded Suction Required                          |                                        |        |           |  |  |
| Case Material                 | Cast Iron                                         |                                        |        |           |  |  |
| Impeller Material             | Cast Iron                                         |                                        |        |           |  |  |
| Mechanical Seal               | Buna - Carbon / Ceramic                           |                                        |        |           |  |  |
| BASKET STRAINER (Optional)    |                                                   |                                        |        |           |  |  |
| Body Construction             | Cast Iron                                         |                                        |        |           |  |  |
| Strainer Mesh                 | Stainless Steel v                                 | Stainless Steel with 1/4" perforations |        |           |  |  |
| Connection - Type & Size      | Female NPT 1.5                                    | "                                      |        |           |  |  |
| CONTROL PANEL (UL Listed & L  | abeled. Manufa                                    | ctured to UL 508                       | BA)    |           |  |  |
| Enclosure                     | NEMA 4 (STD) - Carbon Steel, Powder Coated        |                                        |        |           |  |  |
| (UL listed & CSA approved)    | NEMA 4X (Optional) - 304                          |                                        |        |           |  |  |
| Electrical Components         | Thermal Overload Starter, HOA, XFMR, "RUN" Light, |                                        |        |           |  |  |
| (UL listed & CSA approved)    | Door Disconnect, Contactor, Purge Timer           |                                        |        |           |  |  |
| PROCESS INLET                 |                                                   |                                        |        |           |  |  |
| Connection - Type & Size      | NPT 1.5" - Union Ball Valve                       |                                        |        |           |  |  |
| PROCESS OUTLET                |                                                   |                                        |        |           |  |  |
| Connection - Type & Size      | NPT 1" - Union E                                  |                                        |        |           |  |  |
| PURGE - MBV(Motorized Ball Va |                                                   | very Tank)                             |        |           |  |  |
| Actuator Motor                | 24-240V AC/DC                                     |                                        |        |           |  |  |
| MBV Connection Type           | Female NPT 1"                                     |                                        |        |           |  |  |
| RT Size                       | RT-0.5                                            |                                        |        |           |  |  |
| RT Connection Type            | RTM-10                                            |                                        |        |           |  |  |
| PRESSURE - Maximum Operating  | ī                                                 |                                        |        |           |  |  |
| Pump Inlet                    | 100 psi (6.9 bar)                                 |                                        |        |           |  |  |
| Vessel                        | 150 psi (10.3 bar                                 | -)                                     |        |           |  |  |
| TEMPERATURE - Maximum Oper    |                                                   |                                        |        |           |  |  |
| System                        | 34°F - 122°F (1°C                                 |                                        |        |           |  |  |
| WEIGHTS                       | DRY                                               | SHIPI                                  |        | OPERATING |  |  |
| lbs (kg)                      | 317(144)                                          | 427(                                   | 194)   | 346(157)  |  |  |
|                               |                                                   |                                        |        |           |  |  |