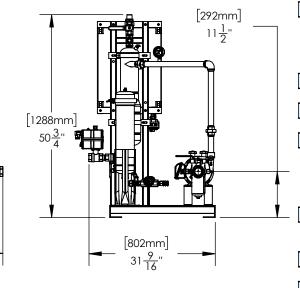

## THIS DRAWING IS FOR SPATIAL CONSIDERATION ONLY, AND SUBJECT TO CHANGE W/O PREVIOUS NOTICE, DO NOT PRE-PLUMB TO THESE DIMENSIONS

| CSH101-HH                     |                                                   |                                        |        |           |  |  |
|-------------------------------|---------------------------------------------------|----------------------------------------|--------|-----------|--|--|
| Operating Point               | 32 GPM (US) @                                     | 80' TDH                                |        |           |  |  |
| Mainstream Flowrate           | 25.6                                              |                                        |        |           |  |  |
| Sidestream Flowrate           | 6.4                                               |                                        |        |           |  |  |
| Separator - Size & Style      | CS-1T-THD, Carbon Steel, Powder Coated            |                                        |        |           |  |  |
| Frame Construction            | Carbon Steel (Welded), Powder Coated              |                                        |        |           |  |  |
| Pipe Assy - Construction      | Carbon Steel (Welded), Powder Coated              |                                        |        |           |  |  |
| ELECTRICAL - Motor & System   |                                                   |                                        |        |           |  |  |
| Horsepower (HP)               | 1.5                                               |                                        |        |           |  |  |
| Power - Volts / Hz            | 460/60                                            | 575/60                                 | 230/60 | 208/60    |  |  |
| RPM                           | 3500                                              | 3500                                   | 3500   | 3500      |  |  |
| Motor Amperage                | 3                                                 | 2.4                                    | 6      | 6.6       |  |  |
| System Total Amperage         | 5                                                 | 4.4                                    | 8      | 8.6       |  |  |
| PUMP                          |                                                   |                                        |        |           |  |  |
| Installation                  | Flooded Suction Required                          |                                        |        |           |  |  |
| Case Material                 | Cast Iron                                         |                                        |        |           |  |  |
| Impeller Material             | Cast Iron                                         |                                        |        |           |  |  |
| Mechanical Seal               | Buna - Carbon / Ceramic                           |                                        |        |           |  |  |
| BASKET STRAINER (Optional)    |                                                   |                                        |        |           |  |  |
| Body Construction             | Cast Iron                                         |                                        |        |           |  |  |
| Strainer Mesh                 | Stainless Steel v                                 | Stainless Steel with 1/4" perforations |        |           |  |  |
| Connection - Type & Size      | Female NPT 1.5                                    | "                                      |        |           |  |  |
| CONTROL PANEL (UL Listed & L  | abeled. Manufa                                    | ctured to UL 508                       | BA)    |           |  |  |
| Enclosure                     | NEMA 4 (STD) - Carbon Steel, Powder Coated        |                                        |        |           |  |  |
| (UL listed & CSA approved)    | NEMA 4X (Optional) - 304                          |                                        |        |           |  |  |
| Electrical Components         | Thermal Overload Starter, HOA, XFMR, "RUN" Light, |                                        |        |           |  |  |
| (UL listed & CSA approved)    | Door Disconnect, Contactor, Purge Timer           |                                        |        |           |  |  |
| PROCESS INLET                 |                                                   |                                        |        |           |  |  |
| Connection - Type & Size      | NPT 1.5" - Union Ball Valve                       |                                        |        |           |  |  |
| PROCESS OUTLET                |                                                   |                                        |        |           |  |  |
| Connection - Type & Size      | NPT 1" - Union E                                  |                                        |        |           |  |  |
| PURGE - MBV(Motorized Ball Va |                                                   | very Tank)                             |        |           |  |  |
| Actuator Motor                | 24-240V AC/DC                                     |                                        |        |           |  |  |
| MBV Connection Type           | Female NPT 1"                                     |                                        |        |           |  |  |
| RT Size                       | RT-0.5                                            |                                        |        |           |  |  |
| RT Connection Type            | RTM-10                                            |                                        |        |           |  |  |
| PRESSURE - Maximum Operating  | ī                                                 |                                        |        |           |  |  |
| Pump Inlet                    | 100 psi (6.9 bar)                                 |                                        |        |           |  |  |
| Vessel                        | 150 psi (10.3 bar                                 | -)                                     |        |           |  |  |
| TEMPERATURE - Maximum Oper    |                                                   |                                        |        |           |  |  |
| System                        | 34°F - 122°F (1°C                                 |                                        |        |           |  |  |
| WEIGHTS                       | DRY                                               | SHIPI                                  |        | OPERATING |  |  |
| lbs (kg)                      | 317(144)                                          | 427(                                   | 194)   | 346(157)  |  |  |
|                               |                                                   |                                        |        |           |  |  |