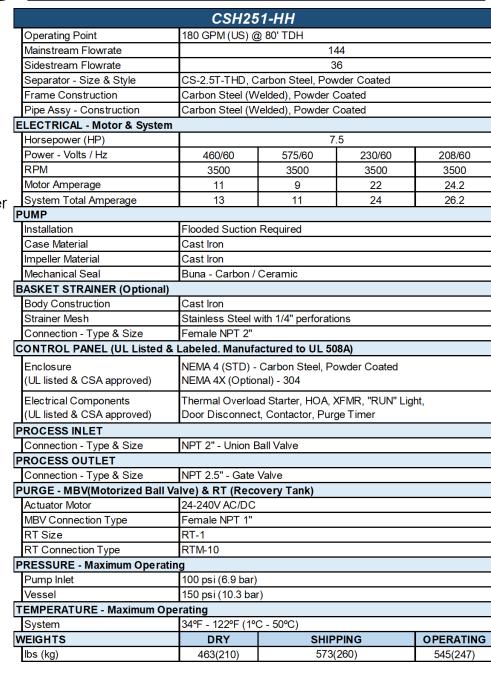

## CSH



## THIS DRAWING IS FOR SPATIAL CONSIDERATION ONLY, AND SUBJECT TO CHANGE W/O PREVIOUS NOTICE, DO NOT PRE-PLUMB TO THESE DIMENSIONS



| Contro            | ol Panel—                               |
|-------------------|-----------------------------------------|
|                   | Pump & Motor  Basket Straine            |
| Re [1207mm] 47 ½" | Inlet                                   |
| [1308mm]<br>51in  | [1474mm] 58in [318mm] 12½" [811mm] 32in |

| PREPARED BY: |              | PAGE:      |      |                                                               |
|--------------|--------------|------------|------|---------------------------------------------------------------|
| VIN          | IH QUAN TRAN | 1          |      |                                                               |
| RELEASED BY: |              | DATE:      | REV: |                                                               |
|