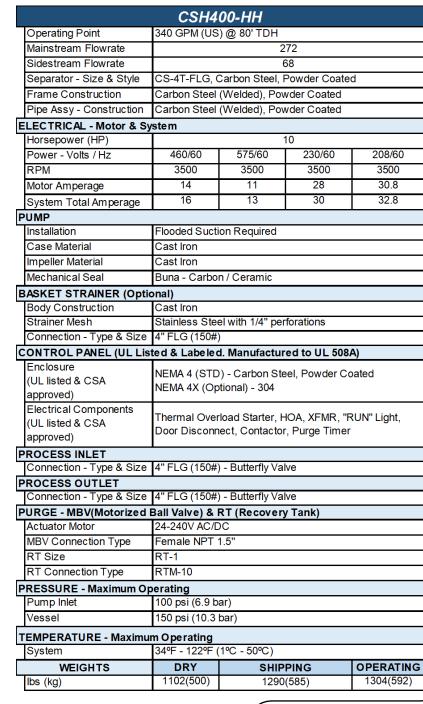

## SH GRISWOLD WATER SYST

## THIS DRAWING IS FOR SPATIAL CONSIDERATION ONLY, AND SUBJECT TO CHANGE W/O PREVIOUS NOTICE, DO NOT PRE-PLUMB TO THESE DIMENSIONS

CSH400-HH

| Outlet                                               |
|------------------------------------------------------|
| Recovery Tank                                        |
| Purge                                                |
| [1080mm] $42\frac{1}{2}$ Control Panel               |
| Inlet— Basket Strainer  Inlet— Basket Motor          |
|                                                      |
| [1663mm] $65\frac{1}{2}$ " [352mm] $13\frac{7}{8}$ " |
| [1188mm] 46 <sup>3</sup> / <sub>4</sub> "            |
| [714mm] 28 \frac{1}{8}"  [1359mm] 53 \frac{1}{2}"    |
| PREPARED BY: PAGE:                                   |

DATE:

01/09/2019

REV:

\*UNLESS OTHERWISE SPECIFIED -

ALL DIMENSIONS ARE IN INCHES

PEI-CHI (JASON) WU

**BOB KAZANJY** 

RELEASED BY: