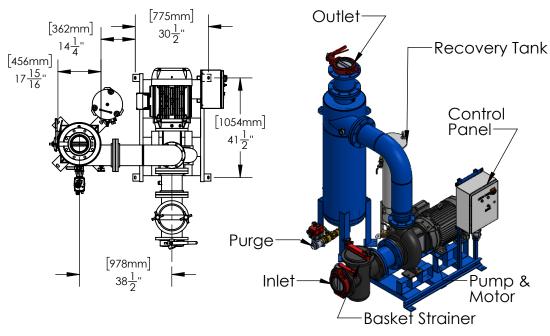

\*UNLESS OTHERWISE SPECIFIED -ALL DIMENSIONS ARE IN INCHES

|                                                          | CSH800-H                                          | lH                               |                             |  |  |
|----------------------------------------------------------|---------------------------------------------------|----------------------------------|-----------------------------|--|--|
| Operating Point                                          | 1500 GPM (US) @                                   | 80' TDH                          |                             |  |  |
| Mainstream Flowrate                                      | 1200                                              |                                  |                             |  |  |
| Sidestream Flowrate                                      | 300                                               |                                  |                             |  |  |
| Separator - Size & Style                                 | CS-8T-FLG, Carbo                                  | n Steel, Powder Coa              | ated                        |  |  |
| Frame Construction                                       | Carbon Steel (Welded), Powder Coated              |                                  |                             |  |  |
| Pipe Assy - Construction                                 |                                                   | ded), Powder Coated              |                             |  |  |
| ELECTRICAL - Motor & Syst                                |                                                   | iou), i oiruoi ooutoi            | ч                           |  |  |
| Horsepower (HP)                                          | <br>                                              | 50                               |                             |  |  |
| Power - Volts / Hz                                       | 460/60                                            | 575/60                           | 230/60                      |  |  |
| RPM                                                      | 1750                                              |                                  | 1750                        |  |  |
|                                                          |                                                   | 1750                             |                             |  |  |
| Motor Amperage                                           | 65                                                | 52                               | 130                         |  |  |
| System Total Amperage                                    | 67                                                | 54                               | 132                         |  |  |
| PUMP                                                     | The ded Custicis D.                               | an ina al                        |                             |  |  |
| Installation                                             | Flooded Suction Required                          |                                  |                             |  |  |
| Case Material                                            | Cast Iron                                         |                                  |                             |  |  |
| Impeller Material                                        | 304                                               |                                  |                             |  |  |
| Mechanical Seal                                          | EPDM - Carbon / Ceramic                           |                                  |                             |  |  |
| BASKET STRAINER (Option                                  | <del>- '                                   </del> |                                  |                             |  |  |
| Body Construction Cast Iron                              |                                                   |                                  |                             |  |  |
| Strainer Mesh                                            |                                                   | ess Steel with 1/4" perforations |                             |  |  |
| Connection - Type & Size                                 | 8" FLG (150#)                                     |                                  |                             |  |  |
| CONTROL PANEL (UL Liste                                  | d & Labeled. Manu                                 | factured to UL 508               | BA)                         |  |  |
| Enclosure                                                | NEMA 4 (STD) - Carbon Steel, Powder Coated        |                                  |                             |  |  |
| (UL listed & CSA approved)                               | NEMA 4X (Optional) - 304                          |                                  |                             |  |  |
| Electrical Components                                    | Thermal Overload Starter, HOA, XFMR, "RUN" Light, |                                  |                             |  |  |
| (UL listed & CSA approved)                               | Door Disconnect, Contactor, Purge Timer           |                                  |                             |  |  |
| PROCESS INLET                                            |                                                   |                                  |                             |  |  |
| Connection - Type & Size                                 | 8" FLG (150#) - But                               | terfly Valve                     |                             |  |  |
| PROCESS OUTLET                                           |                                                   |                                  |                             |  |  |
| Connection - Type & Size 8" FLG (150#) - Butterfly Valve |                                                   |                                  |                             |  |  |
| PURGE - MBV(Motorized Ba                                 |                                                   |                                  |                             |  |  |
| Actuator Motor                                           | 24-240V AC/DC                                     |                                  |                             |  |  |
| MBV Connection Type                                      | Female NPT 2"                                     |                                  |                             |  |  |
| RT Size                                                  | RT-1.5                                            |                                  |                             |  |  |
| RT Connection Type                                       | RTM-10                                            |                                  |                             |  |  |
| PRESSURE - Maximum Ope                                   | rating                                            |                                  |                             |  |  |
| Pump Inlet 100 psi (6.9 bar)                             |                                                   |                                  |                             |  |  |
|                                                          | 150 psi (10.3 bar)                                |                                  |                             |  |  |
| Vessel                                                   | 1 . 2 0 PO ( 10.0 POI)                            |                                  |                             |  |  |
| Vessel                                                   | Operating                                         |                                  |                             |  |  |
| TEMPERATURE - Maximum                                    |                                                   | 50°C)                            |                             |  |  |
| TEMPERATURE - Maximum<br>System                          | 34°F - 122°F (1°C -                               |                                  | ODERATING                   |  |  |
| TEMPERATURE - Maximum                                    |                                                   | 50°C) SHIPPING 3266(1463)        | <b>OPERATING</b> 3808(1727) |  |  |