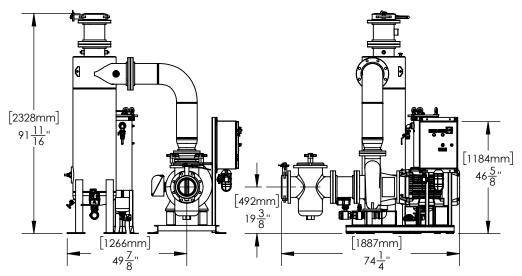

## THIS DRAWING IS FOR SPATIAL CONSIDERATION ONLY, AND SUBJECT TO CHANGE W/O PREVIOUS NOTICE, DO NOT PRE-PLUMB TO THESE DIMENSIONS

| PREPARED BY: |              | PAGE:      |      |
|--------------|--------------|------------|------|
| VI           | NH QUAN TRAN | 1          |      |
| RELEASED BY: |              | DATE:      | REV: |
|              | BOB KAZANJY  | 01/14/2019 | Α    |

\*UNLESS OTHERWISE SPECIFIED -ALL DIMENSIONS ARE IN INCHES

|                                                          | CSH800-H                                          | lH                               |                             |  |  |
|----------------------------------------------------------|---------------------------------------------------|----------------------------------|-----------------------------|--|--|
| Operating Point                                          | 1500 GPM (US) @                                   | 80' TDH                          |                             |  |  |
| Mainstream Flowrate                                      | 1200                                              |                                  |                             |  |  |
| Sidestream Flowrate                                      | 300                                               |                                  |                             |  |  |
| Separator - Size & Style                                 | CS-8T-FLG, Carbo                                  | n Steel, Powder Coa              | ated                        |  |  |
| Frame Construction                                       | Carbon Steel (Welded), Powder Coated              |                                  |                             |  |  |
| Pipe Assy - Construction                                 |                                                   | ded), Powder Coated              |                             |  |  |
| ELECTRICAL - Motor & Syst                                |                                                   | iou), i oiruoi ooutoi            | ч                           |  |  |
| Horsepower (HP)                                          | <br>                                              | 50                               |                             |  |  |
| Power - Volts / Hz                                       | 460/60                                            | 575/60                           | 230/60                      |  |  |
| RPM                                                      | 1750                                              |                                  | 1750                        |  |  |
|                                                          |                                                   | 1750                             |                             |  |  |
| Motor Amperage                                           | 65                                                | 52                               | 130                         |  |  |
| System Total Amperage                                    | 67                                                | 54                               | 132                         |  |  |
| PUMP                                                     | The ded Custicis D.                               | an ina al                        |                             |  |  |
| Installation                                             | Flooded Suction Required                          |                                  |                             |  |  |
| Case Material                                            | Cast Iron                                         |                                  |                             |  |  |
| Impeller Material                                        | 304                                               |                                  |                             |  |  |
| Mechanical Seal                                          | EPDM - Carbon / Ceramic                           |                                  |                             |  |  |
| BASKET STRAINER (Option                                  | <del>- '                                   </del> |                                  |                             |  |  |
| Body Construction Cast Iron                              |                                                   |                                  |                             |  |  |
| Strainer Mesh                                            |                                                   | ess Steel with 1/4" perforations |                             |  |  |
| Connection - Type & Size                                 | 8" FLG (150#)                                     |                                  |                             |  |  |
| CONTROL PANEL (UL Liste                                  | d & Labeled. Manu                                 | factured to UL 508               | BA)                         |  |  |
| Enclosure                                                | NEMA 4 (STD) - Carbon Steel, Powder Coated        |                                  |                             |  |  |
| (UL listed & CSA approved)                               | NEMA 4X (Optional) - 304                          |                                  |                             |  |  |
| Electrical Components                                    | Thermal Overload Starter, HOA, XFMR, "RUN" Light, |                                  |                             |  |  |
| (UL listed & CSA approved)                               | Door Disconnect, Contactor, Purge Timer           |                                  |                             |  |  |
| PROCESS INLET                                            |                                                   |                                  |                             |  |  |
| Connection - Type & Size                                 | 8" FLG (150#) - But                               | terfly Valve                     |                             |  |  |
| PROCESS OUTLET                                           |                                                   |                                  |                             |  |  |
| Connection - Type & Size 8" FLG (150#) - Butterfly Valve |                                                   |                                  |                             |  |  |
| PURGE - MBV(Motorized Ba                                 |                                                   |                                  |                             |  |  |
| Actuator Motor                                           | 24-240V AC/DC                                     |                                  |                             |  |  |
| MBV Connection Type                                      | Female NPT 2"                                     |                                  |                             |  |  |
| RT Size                                                  | RT-1.5                                            |                                  |                             |  |  |
| RT Connection Type                                       | RTM-10                                            |                                  |                             |  |  |
| PRESSURE - Maximum Ope                                   | rating                                            |                                  |                             |  |  |
| Pump Inlet 100 psi (6.9 bar)                             |                                                   |                                  |                             |  |  |
|                                                          | 150 psi (10.3 bar)                                |                                  |                             |  |  |
| Vessel                                                   | 1 . 2 0 PO ( 10.0 POI)                            |                                  |                             |  |  |
| Vessel                                                   | Operating                                         |                                  |                             |  |  |
| TEMPERATURE - Maximum                                    |                                                   | 50°C)                            |                             |  |  |
| TEMPERATURE - Maximum<br>System                          | 34°F - 122°F (1°C -                               |                                  | ODERATING                   |  |  |
| TEMPERATURE - Maximum                                    |                                                   | 50°C) SHIPPING 3266(1463)        | <b>OPERATING</b> 3808(1727) |  |  |