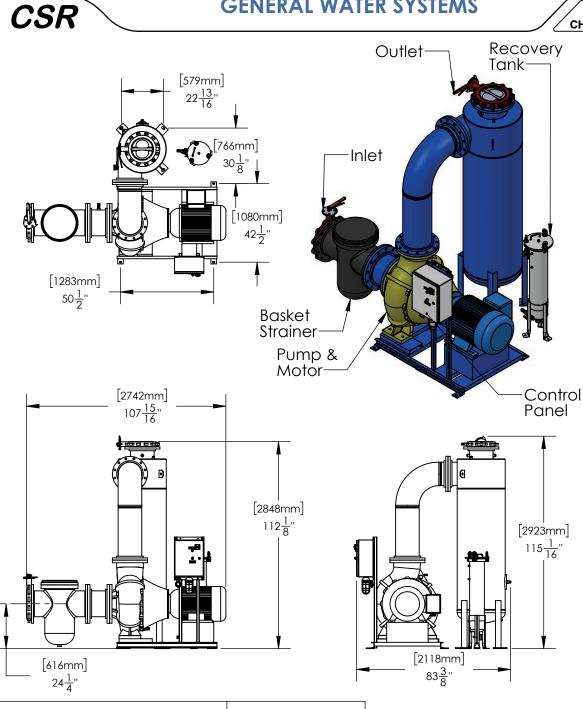

## THIS DRAWING IS FOR SPATIAL CONSIDERATION ONLY, AND SUBJECT TO CHANGE W/O PREVIOUS NOTICE, DO NOT PRE-PLUMB TO THESE DIMENSIONS

|                          | CSR1200                                                                        | D-HH               |           |
|--------------------------|--------------------------------------------------------------------------------|--------------------|-----------|
| Operating Point          | 3500 GPM (US) @ 80' TDH                                                        |                    |           |
| Separator - Size & Style | CS-12T-FLG, Carbon Steel, Powder Coated                                        |                    |           |
| Frame Construction       | Carbon Steel (Welded), Powder Coated                                           |                    |           |
| Pipe Assy - Construction | Carbon Steel (Weld                                                             | ded), Powder Coate | d         |
| LECTRICAL - Motor & S    | System                                                                         |                    |           |
| Horsepower (HP)          |                                                                                | 100                |           |
| Power - Volts / Hz       | 460/60                                                                         | 575/60             | 230/60    |
| RPM                      | 1165                                                                           | 1165               | 1165      |
| Motor Amperage           | 124                                                                            | 99                 | 248       |
| System Total Amperage    | 126                                                                            | 101                | 250       |
| UMP                      |                                                                                |                    |           |
| Installation             | Flooded Suction Required                                                       |                    |           |
| Case Material            | Cast Iron                                                                      |                    |           |
| Impeller Material        | 304                                                                            |                    |           |
| Mechanical Seal          | EPDM - Carbon / Ceramic                                                        |                    |           |
| ASKET STRAINER (Opt      | ional)                                                                         |                    |           |
| Body Construction        | Cast Iron                                                                      |                    |           |
| Strainer Mesh            | Stainless Steel 1/4" perforations                                              |                    |           |
| Connection - Type & Size | e 14" FLG (150#)                                                               |                    |           |
| ONTROL PANEL (UL LI      | sted & Labeled. Ma                                                             | nufactured to UL 5 | 508A)     |
| Enclosure                | NEMA 4 (STD) - Carbon Steel, Powder Coated                                     |                    |           |
| (UL listed & CSA         | NEMA 4X (Optional) - 304                                                       |                    |           |
| approved)                |                                                                                | ) - <del>504</del> |           |
| Electrical Components    | Thermal Overload Starter, HOA, XFMR, "RUN" Light, Doc<br>Disconnect. Contactor |                    |           |
| (UL listed & CSA         |                                                                                |                    |           |
| approved)                | Biotoninoot, Conta                                                             |                    |           |
| ROCESS INLET             | -                                                                              |                    |           |
| Connection - Type & Size | e 14" FLG (150#) - B                                                           | utterfly Valve     |           |
| ROCESS OUTLET            |                                                                                |                    |           |
| Connection - Type & Size |                                                                                | utterfly Valve     |           |
| URGE - RT (Recovery 1    |                                                                                |                    |           |
| Recovery Tank            | RT-1.5                                                                         |                    |           |
| Connection Type          | RTM-20                                                                         |                    |           |
| RESSURE - Maximum O      |                                                                                |                    |           |
| Pump Inlet               | 100 psi (6.9 bar)                                                              |                    |           |
| Vessel                   | 150 psi (10.3 bar)                                                             |                    |           |
| EMPERATURE - Maxim       |                                                                                |                    |           |
| System                   | 34ºF - 122ºF (1ºC -                                                            | 50°C)              |           |
| ejetem                   |                                                                                |                    |           |
| VEIGHTS                  | DRY                                                                            | SHIPPING           | OPERATING |