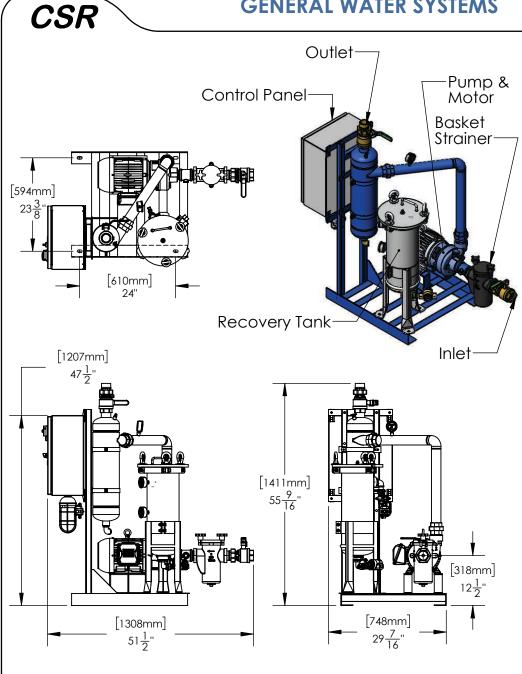

## THIS DRAWING IS FOR SPATIAL CONSIDERATION ONLY, AND SUBJECT TO CHANGE W/O PREVIOUS NOTICE, DO NOT PRE-PLUMB TO THESE DIMENSIONS

| CSR201-HH                                                    |                                                   |                                        |        |           |  |  |  |
|--------------------------------------------------------------|---------------------------------------------------|----------------------------------------|--------|-----------|--|--|--|
| Operating Point                                              | 125 GPM (US) @                                    | 125 GPM (US) @ 80' TDH                 |        |           |  |  |  |
| Separator - Size & Style                                     | CS-2T-THD, Ca                                     | CS-2T-THD, Carbon Steel, Powder Coated |        |           |  |  |  |
| Frame Construction                                           | Carbon Steel (W                                   | Carbon Steel (Welded), Powder Coated   |        |           |  |  |  |
| Pipe Assy - Construction                                     | Carbon Steel (Welded), Powder Coated              |                                        |        |           |  |  |  |
| ELECTRICAL - Motor & System                                  |                                                   |                                        |        |           |  |  |  |
| Horsepower (HP)                                              |                                                   | 5                                      | 5      |           |  |  |  |
| Power - Volts / Hz                                           | 460/60                                            | 575/60                                 | 230/60 | 208/60    |  |  |  |
| RPM                                                          | 3500                                              | 3500                                   | 3500   | 3500      |  |  |  |
| Motor Amperage                                               | 7.6                                               | 6.1                                    | 15.2   | 16.7      |  |  |  |
| System Total Amperage                                        | 9.6                                               | 8.1                                    | 17.2   | 18.7      |  |  |  |
| PUMP                                                         |                                                   |                                        |        |           |  |  |  |
| Installation                                                 | Flooded Suction Required                          |                                        |        |           |  |  |  |
| Case Material                                                | Cast Iron                                         | Cast Iron                              |        |           |  |  |  |
| Impeller Material                                            | Cast Iron                                         | Cast Iron                              |        |           |  |  |  |
| Mechanical Seal                                              | Buna - Carbon / Ceramic                           |                                        |        |           |  |  |  |
| BASKET STRAINER (Optional)                                   |                                                   |                                        |        |           |  |  |  |
| Body Construction                                            | Cast Iron                                         | Cast Iron                              |        |           |  |  |  |
| Strainer Mesh                                                | Stainless Steel v                                 | Stainless Steel with 1/4" perforations |        |           |  |  |  |
| Connection - Type & Size                                     | Female NPT 2"                                     | Female NPT 2"                          |        |           |  |  |  |
| CONTROL PANEL (UL Listed & Labeled. Manufactured to UL 508A) |                                                   |                                        |        |           |  |  |  |
| Enclosure                                                    | NEMA 4 (STD) - Carbon Steel, Powder Coated        |                                        |        |           |  |  |  |
| (UL listed & CSA approved)                                   | NEMA 4X (Optional) - 304                          |                                        |        |           |  |  |  |
| Electrical Components                                        | Thermal Overload Starter, HOA, XFMR, "RUN" Light, |                                        |        |           |  |  |  |
| (UL listed & CSA approved)                                   | Door Disconnect, Contactor                        |                                        |        |           |  |  |  |
| PROCESS INLET                                                |                                                   |                                        |        |           |  |  |  |
| Connection - Type & Size                                     | onnection - Type & Size NPT 2" - Union Ball Valve |                                        |        |           |  |  |  |
| PROCESS OUTLET                                               |                                                   |                                        |        |           |  |  |  |
| Connection - Type & Size                                     | NPT 2" - Union Ball Valve                         |                                        |        |           |  |  |  |
| PURGE - RT (Recovery Tank)                                   |                                                   |                                        |        |           |  |  |  |
| RT Size                                                      | RT-1                                              |                                        |        |           |  |  |  |
| RT Connection Type                                           | RTM-10                                            |                                        |        |           |  |  |  |
| PRESSURE - Maximum Operati                                   | ng                                                |                                        |        |           |  |  |  |
| Pump Inlet                                                   | 100 psi (6.9 bar)                                 |                                        |        |           |  |  |  |
| Vessel                                                       | 150 psi (10.3 bar                                 | 150 psi (10.3 bar)                     |        |           |  |  |  |
| TEMPERATURE - Maximum Operating                              |                                                   |                                        |        |           |  |  |  |
| System                                                       | 34ºF - 122ºF (1º0                                 | C - 50°C)                              |        |           |  |  |  |
| WEIGHTS                                                      | DRY                                               | SHIP                                   | PING   | OPERATING |  |  |  |
| lbs (kg)                                                     | 414(188)                                          | 524(                                   | 238)   | 494(224)  |  |  |  |
|                                                              |                                                   |                                        |        |           |  |  |  |