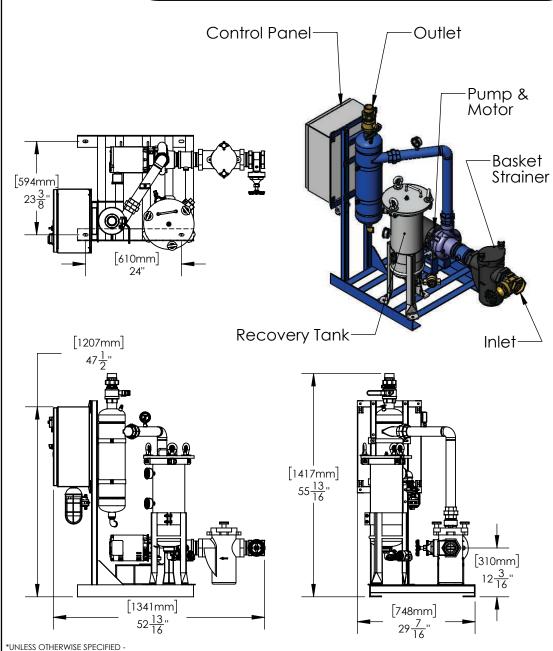

## **CSR**

ALL DIMENSIONS ARE IN INCHES

## **GENERAL WATER SYSTEMS**

THIS DRAWING IS FOR SPATIAL CONSIDERATION ONLY, AND SUBJECT TO CHANGE W/O PREVIOUS NOTICE, DO NOT PRE-PLUMB TO THESE DIMENSIONS

12/20/2018

|                             | CSR20                                                                        | 1-LH            |             |           |
|-----------------------------|------------------------------------------------------------------------------|-----------------|-------------|-----------|
| Operating Point             | 125 GPM (US) @ 40' TDH                                                       |                 |             |           |
| Separator - Size & Style    | CS-2T-THD, Carbon Steel, Powder Coated                                       |                 |             |           |
| Frame Construction          | Carbon Steel (Welded), Powder Coated                                         |                 |             |           |
| Pipe Assy - Construction    | Carbon Steel (W                                                              | elded), Powder  | Coated      |           |
| ELECTRICAL - Motor & System | n                                                                            |                 |             |           |
| Horsepower (HP)             |                                                                              |                 | 2           |           |
| Power - Volts / Hz          | 460/60                                                                       | 575/60          | 230/60      | 208/60    |
| RPM                         | 3500                                                                         | 3500            | 3500        | 3500      |
| Motor Amperage              | 3.4                                                                          | 2.7             | 6.8         | 7.5       |
| System Total Amperage       | 5.4                                                                          | 4.7             | 8.8         | 9.5       |
| PUMP                        |                                                                              |                 |             |           |
| Installation                | Flooded Suction Required                                                     |                 |             |           |
| Case Material               | Cast Iron                                                                    |                 |             |           |
| Im peller Material          | Cast Iron                                                                    |                 |             |           |
| Mechanical Seal             | Buna - Carbon / Ceramic                                                      |                 |             |           |
| BASKET STRAINER             |                                                                              |                 |             |           |
| Body Construction           | Cast Iron                                                                    |                 |             |           |
| Strainer Mesh               | Stainless Steel with 1/4" perforations                                       |                 |             |           |
| Connection - Type & Size    | Female NPT 3"                                                                |                 |             |           |
| CONTROL PANEL (UL Listed    | & Labeled. Manufa                                                            | ctured to UL 50 | 08A)        |           |
| Enclosure                   | NEMA 4 (STD) - Carbon Steel, Powder Coated                                   |                 |             |           |
| (UL listed & CSA approved)  | NEMA 4X (Optional) - 304                                                     |                 |             |           |
|                             | <u> </u>                                                                     |                 | VEND HOUNT: | -1-1      |
| Electrical Components       | Thermal Overload Starter, HOA, XFMR, "RUN" Light, Door Disconnect, Contactor |                 |             |           |
| (UL listed & CSA approved)  | Door Disconnec                                                               | i, Contactor    |             |           |
| PROCESS INLET               | <br>                                                                         |                 |             |           |
| Connection - Type & Size    | NPT 3" - Gate Valve                                                          |                 |             |           |
| PROCESS OUTLET              |                                                                              |                 |             |           |
| Connection - Type & Size    | NPT 2" - Gate Valve                                                          |                 |             |           |
| PURGE - RT (Recovery Tank)  | T                                                                            |                 |             |           |
| RT Size                     | RT-1                                                                         |                 |             |           |
| RT Connection Type          | RTM-10                                                                       |                 |             |           |
| PRESSURE - Maximum Operat   |                                                                              |                 |             |           |
| Pump Inlet                  | 100 psi (6.9 bar)                                                            |                 |             |           |
| Vessel                      | 150 psi (10.3 bar                                                            | )               |             |           |
| TEMPERATURE - Maximum O     | _                                                                            |                 |             |           |
| System                      | 34°F - 122°F (1°C                                                            |                 |             |           |
| WEIGHTS                     | DRY                                                                          |                 | PPING       | OPERATING |
| lbs (kg)                    | 409 (186)                                                                    | 519             | (235)       | 489 (222) |