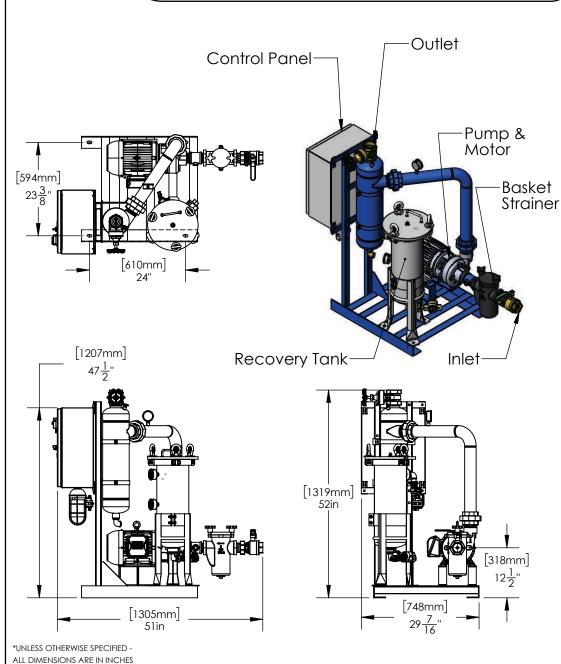

## **GENERAL WATER SYSTEMS**

THIS DRAWING IS FOR SPATIAL CONSIDERATION ONLY, AND SUBJECT TO CHANGE W/O PREVIOUS NOTICE, DO NOT PRE-PLUMB TO THESE DIMENSIONS

|                                     | CSR25                                             | 1-HH                                  |        |           |  |
|-------------------------------------|---------------------------------------------------|---------------------------------------|--------|-----------|--|
| Operating Point                     | 180 GPM (US) @ 80' TDH                            |                                       |        |           |  |
| Separator - Size & Style            | CS-2.5T-THD, Carbon Steel, Powder Coated          |                                       |        |           |  |
| Frame Construction                  | Carbon Steel (Welded), Powder Coated              |                                       |        |           |  |
| Pipe Assy - Construction            | Carbon Steel (W                                   | elded), Powder (                      | Coated |           |  |
| LECTRICAL - Motor & System          |                                                   | ,,                                    |        |           |  |
| Horsepower (HP)                     | 7.5                                               |                                       |        |           |  |
| Power - Volts / Hz                  | 460/60                                            | 575/60                                | 230/60 | 208/60    |  |
| RPM                                 | 3500                                              | 3500                                  | 3500   | 3500      |  |
| Motor Amperage                      | 11                                                | 9                                     | 22     | 24.2      |  |
| System Total Amperage               | 13                                                | 11                                    | 24     | 26.2      |  |
| UMP                                 |                                                   |                                       |        |           |  |
| Installation                        | Flooded Suction Required                          |                                       |        |           |  |
| Case Material                       | Cast Iron                                         |                                       |        |           |  |
| Impeller Material                   | Cast Iron                                         |                                       |        |           |  |
| Mechanical Seal                     | Buna - Carbon / Ceramic                           |                                       |        |           |  |
| ASKET STRAINER (Optional)           | )                                                 |                                       |        |           |  |
| Body Construction                   | Cast Iron                                         |                                       |        |           |  |
| Strainer Mesh                       | Stainless Steel with 1/4" perforations            |                                       |        |           |  |
| Connection - Type & Size            | Female NPT 2"                                     |                                       |        |           |  |
| ONTROL PANEL (UL Listed 8           | & Labeled, Manufa                                 | ctured to UL 50                       | 8A)    |           |  |
| Enclosure                           | NEMA 4 (STD) - Carbon Steel, Powder Coated        |                                       |        |           |  |
| (UL listed & CSA approved)          | NEMA 4X (Optional) - 304                          |                                       |        |           |  |
|                                     | <u> </u>                                          | · · · · · · · · · · · · · · · · · · · |        |           |  |
| Electrical Components               | Thermal Overload Starter, HOA, XFMR, "RUN" Light, |                                       |        |           |  |
| (UL listed & CSA approved)          | Door Disconnect, Contactor                        |                                       |        |           |  |
| ROCESS INLET                        |                                                   |                                       |        |           |  |
| Connection - Type & Size            | NPT 2" - Union Ball Valve                         |                                       |        |           |  |
| ROCESS OUTLET                       |                                                   |                                       |        |           |  |
| Connection - Type & Size            | NPT 2.5" - Gate \                                 | /alve                                 |        |           |  |
| URGE - RT (Recovery Tank)           |                                                   |                                       |        |           |  |
| RT Size                             | RT-1                                              | RT-1                                  |        |           |  |
| RT Connection Type                  | RTM-10                                            |                                       |        |           |  |
| RESSURE - Maximum Operat            | ting                                              |                                       |        |           |  |
| Pump Inlet                          | 100 psi (6.9 bar)                                 |                                       |        |           |  |
| Vessel                              | 150 psi (10.3 bar)                                |                                       |        |           |  |
| EMPERATURE - Maximum O <sub>l</sub> | perating                                          |                                       |        |           |  |
| System                              | 34°F - 122°F (1°C                                 | C - 50°C)                             |        |           |  |
| ÆIGHTS                              | DRY                                               | SHIP                                  | PING   | OPERATIN  |  |
| lbs (kg)                            | 446 (202)                                         | 556                                   | (0E0)  | 528 (240) |  |