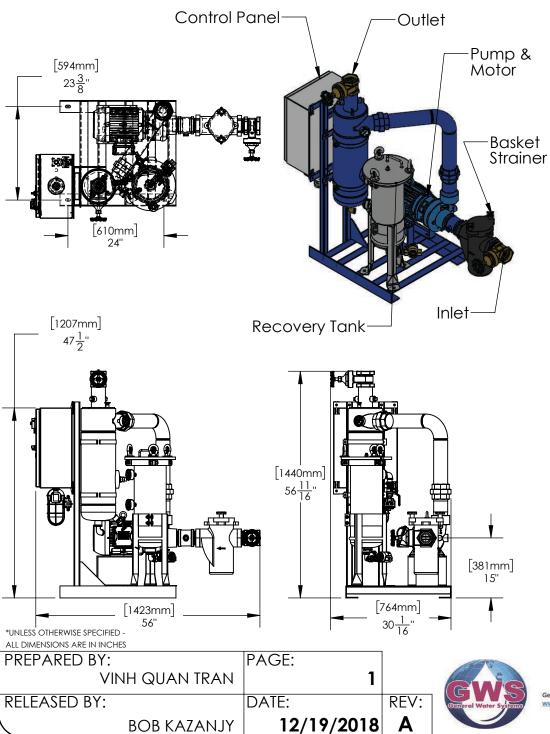

## **GENERAL WATER SYSTEMS**

**CSR** 

THIS DRAWING IS FOR SPATIAL CONSIDERATION ONLY, AND SUBJECT TO CHANGE W/O PREVIOUS NOTICE, DO NOT PRE-PLUMB TO THESE DIMENSIONS

|                                                     | CSR30                                                                           | 0-HH            |        |           |
|-----------------------------------------------------|---------------------------------------------------------------------------------|-----------------|--------|-----------|
| Operating Point                                     | 200 GPM (US) @ 80' TDH                                                          |                 |        |           |
| Separator - Size & Style                            | CS-3T-THD, Carbon Steel, Powder Coated                                          |                 |        |           |
| Frame Construction                                  | Carbon Steel (Welded), Powder Coated                                            |                 |        |           |
| Pipe Assy - Construction                            | Carbon Steel (Welded), Powder Coated                                            |                 |        |           |
| ELECTRICAL - Motor & System                         |                                                                                 |                 |        |           |
| Horsepower (HP)                                     | 7.5                                                                             |                 |        |           |
| Power - Volts / Hz                                  | 460/60                                                                          | 575/60          | 230/60 | 208/60    |
| RPM                                                 | 3500                                                                            | 3500            | 3500   | 3500      |
| Motor Amperage                                      | 11                                                                              | 9               | 22     | 24.2      |
| System Total Amperage                               | 13                                                                              | 11              | 24     | 26.2      |
| PUMP                                                |                                                                                 |                 |        | •         |
| Installation                                        | Flooded Suction Required                                                        |                 |        |           |
| Case Material                                       | Cast Iron                                                                       |                 |        |           |
| Impeller Material                                   | Cast Iron                                                                       |                 |        |           |
| Mechanical Seal                                     | Buna - Carbon / Ceramic                                                         |                 |        |           |
| BASKET STRAINER (Optional)                          | 1                                                                               |                 |        |           |
| Body Construction                                   | Cast Iron                                                                       |                 |        |           |
| Strainer Mesh                                       | Stainless Steel with 1/4" perforations                                          |                 |        |           |
| Connection - Type & Size                            | Female NPT 3"                                                                   |                 |        |           |
| CONTROL PANEL (UL Listed & I                        | Labeled. Manufa                                                                 | ctured to UL 50 | 8A)    |           |
| Enclosure<br>(UL listed & CSA approved)             | NEMA 4 (STD) - Carbon Steel, Powder Coated<br>NEMA 4X (Optional) - 304          |                 |        |           |
| Electrical Components<br>(UL listed & CSA approved) | Thermal Overload Starter, HOA, XFMR, "RUN" Light,<br>Door Disconnect, Contactor |                 |        |           |
| PROCESS INLET                                       | 1                                                                               |                 |        |           |
| Connection - Type & Size                            | NPT 3" - Gate Valve                                                             |                 |        |           |
| PROCESS OUTLET                                      | 1                                                                               |                 |        |           |
| Connection - Type & Size                            | NPT 3" - Gate Valve                                                             |                 |        |           |
| PURGE - RT (Recovery Tank)                          |                                                                                 |                 |        |           |
| RT Size                                             | RT-1                                                                            |                 |        |           |
| RT Connection Type                                  | RTM-10                                                                          |                 |        |           |
| PRESSURE - Maximum Operatin                         | g                                                                               |                 |        |           |
| Pump Inlet                                          | 100 psi (6.9 bar)                                                               |                 |        |           |
| Vessel                                              | 150 psi (10.3 bar)                                                              |                 |        |           |
| TEMPERATURE - Maximum Ope                           |                                                                                 |                 |        |           |
| System                                              | 34°F - 122°F (1°C - 50°C)                                                       |                 |        |           |
| WEIGHTS                                             | DRY                                                                             | SHIP            | PING   | OPERATING |
| lbs (kg)                                            | 590 (268)                                                                       | 700             | (318)  | 697 (316) |