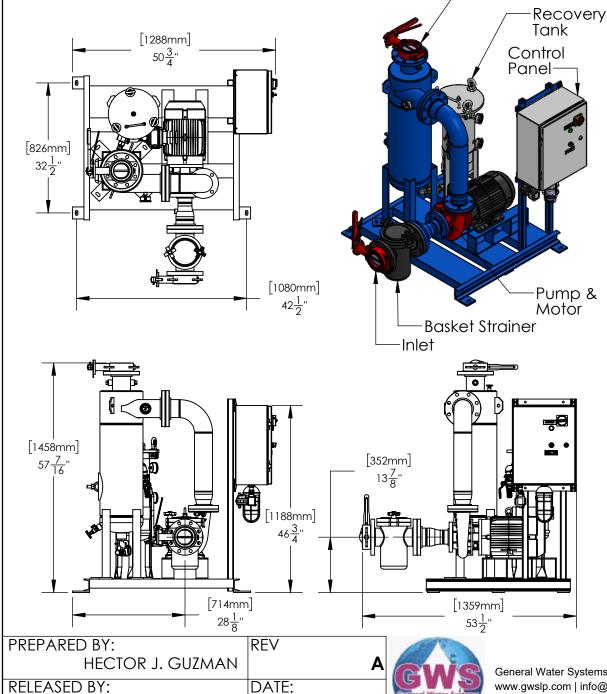

## **GENERAL WATER SYSTEMS**

Outlet

Pump &

Motor

-8

ALL DIMENSIONS ARE IN INCHES

11/4/2020

TIM BOYLEN

**CSR** 

|                             | CSR401-                                                                         | HH                 |            |
|-----------------------------|---------------------------------------------------------------------------------|--------------------|------------|
| Operating Point             | 475 GPM @ (US) 8                                                                | 0' TDH             |            |
| Separator - Size & Style    | CS-4T-FLG, Carbon Steel, Powder Coated                                          |                    |            |
| Frame Construction          | Carbon Steel (Welded), Powder Coated                                            |                    |            |
| Pipe Assy - Construction    | Carbon Steel (Weld                                                              | led), Powder Coate | d          |
| ELECTRICAL - Motor & S      | ystem                                                                           |                    |            |
| Horsepower (HP)             | 15                                                                              |                    |            |
| Power - Volts / Hz          | 460/60                                                                          | 575/60             | 230/60     |
| RPM                         | 3500                                                                            | 3500               | 3500       |
| Motor Amperage              | 21                                                                              | 17                 | 42         |
| System Total Amperage       | 23                                                                              | 19                 | 44         |
| PUMP                        |                                                                                 |                    |            |
| Installation                | Flooded Suction Required                                                        |                    |            |
| Case Material               | Cast Iron                                                                       |                    |            |
| Impeller Material           | Cast Iron                                                                       |                    |            |
| Mechanical Seal             | Buna - Carbon / Ceramic                                                         |                    |            |
| ASKET STRAINER (Opti        | ional)                                                                          |                    |            |
| Body Construction           | Cast Iron                                                                       |                    |            |
| Strainer Mesh               | Stainless Steel 1/4" perforations                                               |                    |            |
| Connection - Type & Size    | 6" FLG (150#)                                                                   |                    |            |
| CONTROL PANEL (UL Lis       |                                                                                 | nufactured to UL   | 508A)      |
| Enclosure                   |                                                                                 |                    |            |
| (UL listed & CSA            | NEMA 4 (STD)<br>NEMA 4X (Optional) - SS 304                                     |                    |            |
| approved)                   |                                                                                 |                    |            |
| Electrical Components       | Thermal Overland Starter, HOA, VEMP, "PLIN" Light                               |                    |            |
| (UL listed & CSA            | Thermal Overload Starter, HOA, XFMR, "RUN" Light,<br>Door Disconnect, Contactor |                    |            |
| approved)                   | Door Disconnect, V                                                              | Sontactor          |            |
| PROCESS INLET               |                                                                                 |                    |            |
| Connection - Type & Size    | 6" FLG (150#) - But                                                             | terfly Valve       |            |
| PROCESS OUTLET              |                                                                                 |                    |            |
| Connection - Type & Size    |                                                                                 | terfly Valve       |            |
| PURGE - RT (Recovery T      | ank)                                                                            |                    |            |
| Recovery Tank               | RT-1                                                                            |                    |            |
| Connection Type             | RTM-10                                                                          |                    |            |
| PRESSURE - Maximum O        | perating                                                                        |                    |            |
| Pump Inlet                  | 100 psi (6.9 bar)                                                               |                    |            |
| Vessel                      | 150 psi (10.3 bar)                                                              |                    |            |
| <b>FEMPERATURE - Maximu</b> | ım Operating                                                                    |                    |            |
| System                      | 34ºF - 122ºF (1ºC -                                                             | 50°C)              |            |
| WEIGHTS                     | DRY                                                                             | SHIPPING           | OPERATING  |
| lbs (kg)                    | 1060 (481)                                                                      | 1248 (566)         | 1262 (572) |