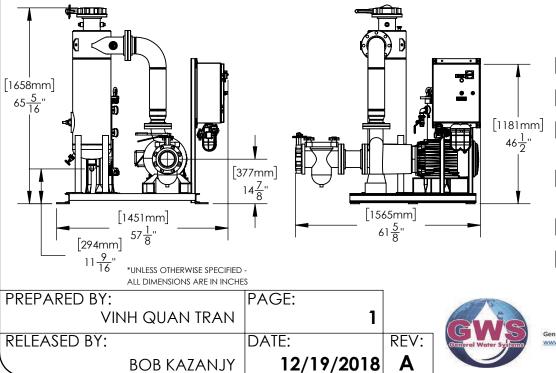

## **GENERAL WATER SYSTEMS**

**CSR** 

THIS DRAWING IS FOR SPATIAL CONSIDERATION ONLY, AND SUBJECT TO CHANGE W/O PREVIOUS NOTICE, DO NOT PRE-PLUMB TO THESE DIMENSIONS

|                             | CSR500-HH                                  |                                      |            |  |
|-----------------------------|--------------------------------------------|--------------------------------------|------------|--|
| Operating Point             | 525 GPM (US) @                             |                                      |            |  |
| Separator - Size & Style    | CS-5T-FLG, Carbon Steel, Powder Coated     |                                      |            |  |
| Frame Construction          |                                            | Carbon Steel (Welded), Powder Coated |            |  |
| Pipe Assy - Construction    | Carbon Steel (Welded), Powder Coated       |                                      |            |  |
| ELECTRICAL - Motor & Syster |                                            |                                      |            |  |
| Horsepower (HP)             |                                            | 20                                   |            |  |
| Power - Volts / Hz          | 460/60                                     | 575/60                               | 230/60     |  |
| RPM                         | 1750                                       | 1750                                 | 1750       |  |
| Motor Amperage              | 27                                         | 22                                   | 54         |  |
| System Total Amperage       | 29                                         | 24                                   | 56         |  |
| PUMP                        | - 1                                        |                                      |            |  |
| Installation                | Flooded Suction Required                   |                                      |            |  |
| Case Material               | Cast Iron                                  | Cast Iron                            |            |  |
| Impeller Material           | 304                                        |                                      |            |  |
| Mechanical Seal             | EPDM - Carbon / Ceramic                    |                                      |            |  |
| BASKET STRAINER (Optional)  | )                                          |                                      |            |  |
| Body Construction           | Cast Iron                                  |                                      |            |  |
| Strainer Mesh               | Stainless Steel with 1/4" perforations     |                                      |            |  |
| Connection - Type & Size    | 5" FLG (150#)                              |                                      |            |  |
| CONTROL PANEL (UL Listed    | & Labeled. Manufa                          | actured to UL 5                      | 08A)       |  |
| Enclosure                   | NEMA 4 (STD) - Carbon Steel, Powder Coated |                                      |            |  |
| (UL listed & CSA approved)  | NEMA 4X (Optional) - 304                   |                                      |            |  |
|                             |                                            | •                                    |            |  |
| Electrical Components       | Thermal Overload Starter, HOA, XFMR, "RUN" |                                      |            |  |
| (UL listed & CSA approved)  | Light, Door Disconnect, Contactor          |                                      |            |  |
| PROCESS INLET               |                                            |                                      |            |  |
| Connection - Type & Size    | 5" FLG (150#) - Butterfly Valve            |                                      |            |  |
| PROCESS OUTLET              |                                            |                                      |            |  |
| Connection - Type & Size    | 5" FLG (150#) - Butterfly Valve            |                                      |            |  |
| PURGE - RT (Recovery Tank)  |                                            |                                      |            |  |
| RT Size                     | RT-1                                       |                                      |            |  |
| RT Connection Type          | RTM-10                                     |                                      |            |  |
| PRESSURE - Maximum Opera    |                                            |                                      |            |  |
| Pump Inlet                  | 100 psi (6.9 bar)                          |                                      |            |  |
| Vessel                      | 150 psi (10.3 bar)                         |                                      |            |  |
| TEMPERATURE - Maximum O     |                                            |                                      |            |  |
| System                      | 34ºF - 122ºF (1ºC - 50ºC)                  |                                      |            |  |
| WEIGHTS                     | DRY                                        | SHIPPING                             | OPERATING  |  |
| lbs (kg)                    | 1370 (621)                                 | 1558 (707)                           | 1683 (763) |  |