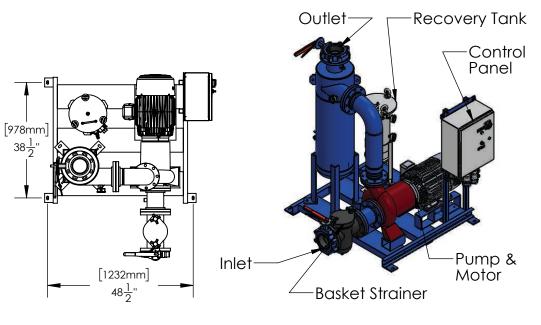

## **GENERAL WATER SYSTEMS**

**CSR** 

THIS DRAWING IS FOR SPATIAL CONSIDERATION ONLY, AND SUBJECT TO CHANGE W/O PREVIOUS NOTICE, DO NOT PRE-PLUMB TO THESE DIMENSIONS

|                             | CSR500-HH                                  |                                      |            |  |
|-----------------------------|--------------------------------------------|--------------------------------------|------------|--|
| Operating Point             | 525 GPM (US) @                             |                                      |            |  |
| Separator - Size & Style    | CS-5T-FLG, Carbon Steel, Powder Coated     |                                      |            |  |
| Frame Construction          |                                            | Carbon Steel (Welded), Powder Coated |            |  |
| Pipe Assy - Construction    | Carbon Steel (Welded), Powder Coated       |                                      |            |  |
| ELECTRICAL - Motor & Syster |                                            |                                      |            |  |
| Horsepower (HP)             |                                            | 20                                   |            |  |
| Power - Volts / Hz          | 460/60                                     | 575/60                               | 230/60     |  |
| RPM                         | 1750                                       | 1750                                 | 1750       |  |
| Motor Amperage              | 27                                         | 22                                   | 54         |  |
| System Total Amperage       | 29                                         | 24                                   | 56         |  |
| PUMP                        | - 1                                        |                                      |            |  |
| Installation                | Flooded Suction Required                   |                                      |            |  |
| Case Material               | Cast Iron                                  | Cast Iron                            |            |  |
| Impeller Material           | 304                                        |                                      |            |  |
| Mechanical Seal             | EPDM - Carbon / Ceramic                    |                                      |            |  |
| BASKET STRAINER (Optional)  | )                                          |                                      |            |  |
| Body Construction           | Cast Iron                                  |                                      |            |  |
| Strainer Mesh               | Stainless Steel with 1/4" perforations     |                                      |            |  |
| Connection - Type & Size    | 5" FLG (150#)                              |                                      |            |  |
| CONTROL PANEL (UL Listed    | & Labeled. Manufa                          | actured to UL 5                      | 08A)       |  |
| Enclosure                   | NEMA 4 (STD) - Carbon Steel, Powder Coated |                                      |            |  |
| (UL listed & CSA approved)  | NEMA 4X (Optional) - 304                   |                                      |            |  |
|                             |                                            | •                                    |            |  |
| Electrical Components       | Thermal Overload Starter, HOA, XFMR, "RUN" |                                      |            |  |
| (UL listed & CSA approved)  | Light, Door Disconnect, Contactor          |                                      |            |  |
| PROCESS INLET               |                                            |                                      |            |  |
| Connection - Type & Size    | 5" FLG (150#) - Butterfly Valve            |                                      |            |  |
| PROCESS OUTLET              |                                            |                                      |            |  |
| Connection - Type & Size    | 5" FLG (150#) - Butterfly Valve            |                                      |            |  |
| PURGE - RT (Recovery Tank)  |                                            |                                      |            |  |
| RT Size                     | RT-1                                       |                                      |            |  |
| RT Connection Type          | RTM-10                                     |                                      |            |  |
| PRESSURE - Maximum Opera    |                                            |                                      |            |  |
| Pump Inlet                  | 100 psi (6.9 bar)                          |                                      |            |  |
| Vessel                      | 150 psi (10.3 bar)                         |                                      |            |  |
| TEMPERATURE - Maximum O     |                                            |                                      |            |  |
| System                      | 34ºF - 122ºF (1ºC - 50ºC)                  |                                      |            |  |
| WEIGHTS                     | DRY                                        | SHIPPING                             | OPERATING  |  |
| lbs (kg)                    | 1370 (621)                                 | 1558 (707)                           | 1683 (763) |  |