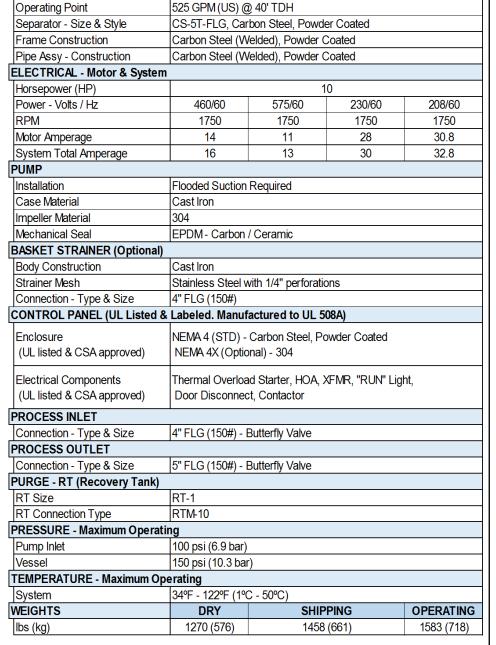

## **GENERAL WATER SYSTEMS**

THIS DRAWING IS FOR SPATIAL CONSIDERATION ONLY, AND SUBJECT TO

CHANGE W/O PREVIOUS NOTICE, DO NOT PRE-PLUMB TO THESE DIMENSIONS

CSR500-LH

\*UNLESS OTHERWISE SPECIFIED -ALL DIMENSIONS ARE IN INCHES

CSR

978mm

 $38\frac{1}{2}$ 

| PREPARED BY: |           | PAGE:      |      |              |
|--------------|-----------|------------|------|--------------|
| VINH Q       | UAN TRAN  | 1          |      | Cev.         |
| RELEASED BY: |           | DATE:      | REV: | General Wate |
| BOI          | 3 KAZANJY | 12/20/2018 | Α    |              |

General Water Systems | P. O. Box 444 | Desert Hot Spring | CA | 92204 www.gwslp.com | info@gwslp.com | 951.213.9506 | 386.255.3909

CSR500-LH