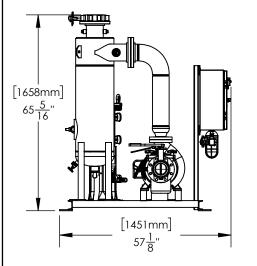

## **GENERAL WATER SYSTEMS**

THIS DRAWING IS FOR SPATIAL CONSIDERATION ONLY, AND SUBJECT TO

CHANGE W/O PREVIOUS NOTICE, DO NOT PRE-PLUMB TO THESE DIMENSIONS

CSR500-LH

\*UNLESS OTHERWISE SPECIFIED -ALL DIMENSIONS ARE IN INCHES