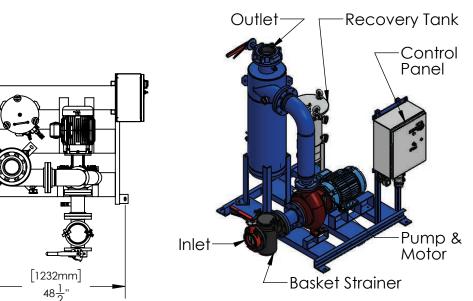

## **GENERAL WATER SYSTEMS**

THIS DRAWING IS FOR SPATIAL CONSIDERATION ONLY, AND SUBJECT TO

CHANGE W/O PREVIOUS NOTICE, DO NOT PRE-PLUMB TO THESE DIMENSIONS

CSR500-LH

\*UNLESS OTHERWISE SPECIFIED -ALL DIMENSIONS ARE IN INCHES