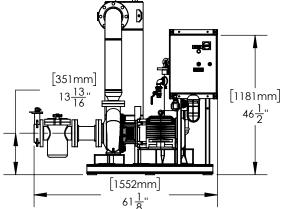

## **GENERAL WATER SYSTEMS**

THIS DRAWING IS FOR SPATIAL CONSIDERATION ONLY, AND SUBJECT TO

CHANGE W/O PREVIOUS NOTICE, DO NOT PRE-PLUMB TO THESE DIMENSIONS

CSR500-LH

\*UNLESS OTHERWISE SPECIFIED -ALL DIMENSIONS ARE IN INCHES