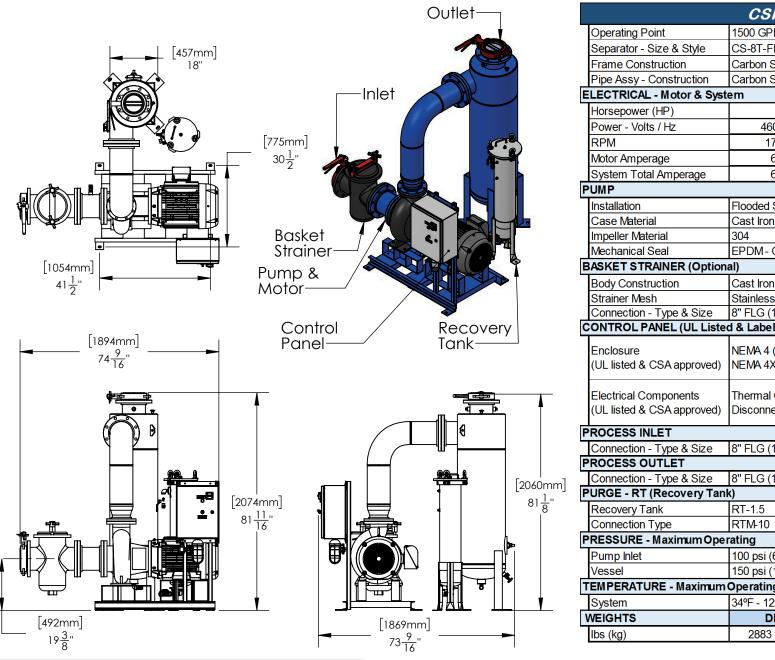

## CSR GENERAL WATER SYSTEMS

THIS DRAWING IS FOR SPATIAL CONSIDERATION ONLY, AND SUBJECT TO CHANGE W/O PREVIOUS NOTICE, DO NOT PRE-PLUMB TO THESE DIMENSIONS

| CSR800-HH                                                |                                                        |                    |             |
|----------------------------------------------------------|--------------------------------------------------------|--------------------|-------------|
| Operating Point                                          | 1500 GPM(US) @ 80' TDH                                 |                    |             |
| Separator - Size & Style                                 | CS-8T-FLG, Carbon Steel, Powder Coated                 |                    |             |
| Frame Construction                                       | Carbon Steel (Welded), Powder Coated                   |                    |             |
| Pipe Assy - Construction                                 | Carbon Steel (Welded), Powder Coated                   |                    |             |
| <b>ELECTRICAL - Motor &amp; Syst</b>                     |                                                        | ,                  |             |
| Horsepower (HP)                                          | 50                                                     |                    |             |
| Power - Volts / Hz                                       | 460/60                                                 | 575/60             | 230/60      |
| RPM                                                      | 1750                                                   | 1750               | 1750        |
| Motor Amperage                                           | 65                                                     | 52                 | 130         |
| System Total Amperage                                    | 67                                                     | 54                 | 132         |
| PUMP                                                     |                                                        |                    |             |
| Installation                                             | Flooded Suction Required                               |                    |             |
| Case Material                                            | Cast Iron                                              |                    |             |
| Impeller Material                                        | 304                                                    |                    |             |
| Mechanical Seal                                          | EPDM - Carbon / Ceramic                                |                    |             |
| <b>BASKET STRAINER (Option</b>                           | al)                                                    |                    |             |
| Body Construction                                        | Cast Iron                                              |                    |             |
| Strainer Mesh                                            | Stainless Steel 1/4" perforations                      |                    |             |
| Connection - Type & Size                                 | 8" FLG (150#)                                          |                    |             |
| <b>CONTROL PANEL (UL Liste</b>                           | d & Labeled. Manu                                      | factured to UL 508 | A)          |
| Enclosure                                                | NEMA 4 (STD) - Carbon Steel, Powder Coated             |                    |             |
| (UL listed & CSA approved)                               | NEMA 4X (Optional) - 304                               |                    |             |
| Electrical Components                                    | Thermal Overload Starter, HOA, XFMR, "RUN" Light, Door |                    |             |
| (UL listed & CSA approved)                               | Disconnect, Contactor                                  |                    |             |
|                                                          | <u> </u>                                               |                    |             |
| PROCESS INLET                                            | T-n                                                    |                    |             |
| Connection - Type & Size 8" FLG (150#) - Butterfly Valve |                                                        |                    |             |
| PROCESS OUTLET                                           | lou et o (4500). Bu                                    |                    |             |
| Connection - Type & Size 8" FLG (150#) - Butterfly Valve |                                                        |                    |             |
| PURGE - RT (Recovery Tank                                | T                                                      |                    |             |
| Recovery Tank                                            | RT-1.5                                                 |                    |             |
| Connection Type                                          | RTM-10                                                 |                    |             |
| PRESSURE - Maximum Ope                                   |                                                        |                    |             |
| Pump Inlet                                               | 100 psi (6.9 bar)                                      |                    |             |
| Vessel                                                   | 150 psi (10.3 bar)                                     |                    |             |
| TEMPERATURE - Maximum Operating                          |                                                        |                    |             |
| System                                                   | 34°F - 122°F (1°C - 50°C)                              |                    |             |
| WEIGHTS                                                  | DRY                                                    | SHIPPING           | OPERATING   |
| lbs (kg)                                                 | 2883 (1308)                                            | 3143 (1426)        | 3725 (1690) |