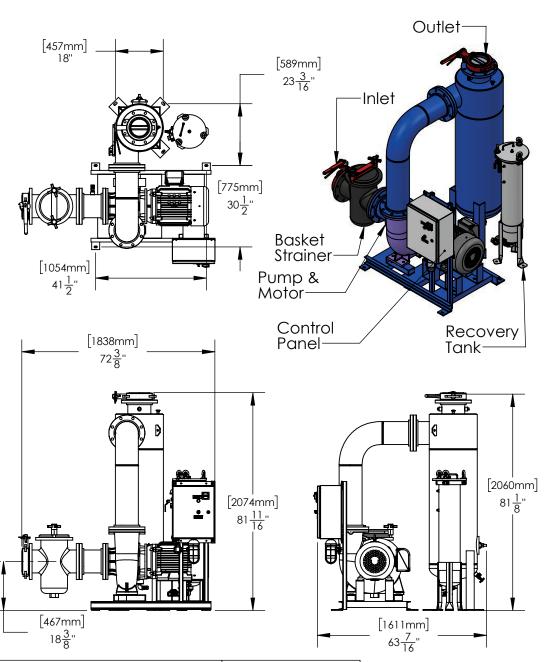

## **CSR**

## **GENERAL WATER SYSTEMS**

THIS DRAWING IS FOR SPATIAL CONSIDERATION ONLY, AND SUBJECT TO CHANGE W/O PREVIOUS NOTICE, DO NOT PRE-PLUMB TO THESE DIMENSIONS



|                                        | CSR800-L                                          | LH                 |             |
|----------------------------------------|---------------------------------------------------|--------------------|-------------|
| Operating Point                        | 1500 GPM (US) @ 40' TDH                           |                    |             |
| Separator - Size & Style               | CS-8T-FLG, Carbon Steel, Powder Coated            |                    |             |
| Frame Construction                     | Carbon Steel (Welded), Powder Coated              |                    |             |
| Pipe Assy - Construction               | Carbon Steel (Weld                                | ded), Powder Coate | d           |
| LECTRICAL - Moto