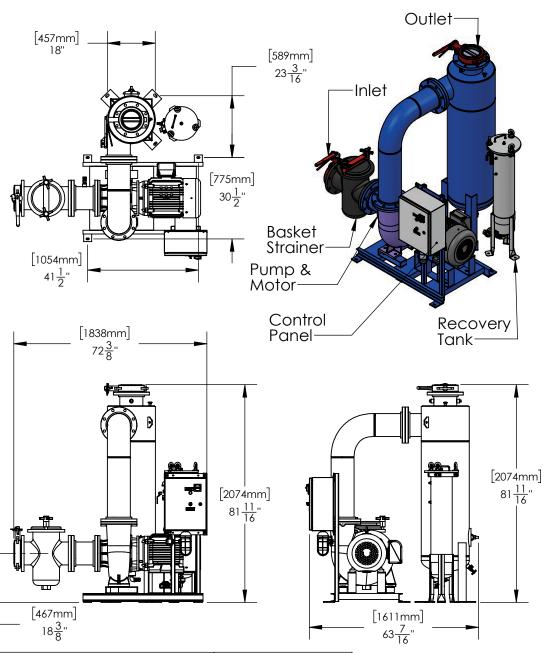

## **GENERAL WATER SYSTEMS**

THIS DRAWING IS FOR SPATIAL CONSIDERATION ONLY, AND SUBJECT TO CHANGE W/O PREVIOUS NOTICE, DO NOT PRE-PLUMB TO THESE DIMENSIONS

|                                                     | CSR801-L                                                                     | LH .               |             |  |
|-----------------------------------------------------|------------------------------------------------------------------------------|--------------------|-------------|--|
| Operating Point                                     | 1870 GPM (US) @ 40' TDH                                                      |                    |             |  |
| Separator - Size & Style                            | CS-8T-FLG, Carbon Steel, Powder Coated                                       |                    |             |  |
| Frame Construction                                  | Carbon Steel (Welded), Powder Coated                                         |                    |             |  |
| Pipe Assy - Construction                            | Carbon Steel (Welded), Powder Coated                                         |                    |             |  |
| <b>ELECTRICAL - Motor &amp; Syste</b>               | em                                                                           |                    |             |  |
| Horsepower (HP)                                     |                                                                              | 30                 |             |  |
| Power - Volts / Hz                                  | 460/60                                                                       | 575/60             | 230/60      |  |
| RPM                                                 | 1750                                                                         | 1750               | 1750        |  |
| Motor Amperage                                      | 40                                                                           | 32                 | 80          |  |
| System Total Amperage                               | 42                                                                           | 34                 | 82          |  |
| PUMP                                                |                                                                              |                    |             |  |
| Installation                                        | Flooded Suction Required                                                     |                    |             |  |
| Case Material                                       | Cast Iron                                                                    |                    |             |  |
| Impeller Material                                   | Cast Iron                                                                    |                    |             |  |
| Mechanical Seal                                     | EPDM - Carbon / Ceramic                                                      |                    |             |  |
| BASKET STRAINER (Optional                           | al)                                                                          |                    |             |  |
| Body Construction                                   | Cast Iron                                                                    |                    |             |  |
| Strainer Mesh                                       | Stainless Steel 1/4" perforations                                            |                    |             |  |
| Connection - Type & Size                            | 8" FLG (150#)                                                                |                    |             |  |
| CONTROL PANEL (UL Listed                            | d & Labeled. Manuf                                                           | actured to UL 508/ | 4)          |  |
| Enclosure<br>(UL listed & CSA approved)             | NEMA 4 (STD) - Carbon Steel, Powder Coated<br>NEMA 4X (Optional) - 304       |                    |             |  |
| Electrical Components<br>(UL listed & CSA approved) | Thermal Overload Starter, HOA, XFMR, "RUN" Light, Door Disconnect, Contactor |                    |             |  |
| PROCESS INLET                                       |                                                                              |                    |             |  |
| Connection - Type & Size                            | 8" FLG (150#) - But                                                          | tterfly Valve      |             |  |
| PROCESS OUTLET                                      |                                                                              |                    |             |  |
| Connection - Type & Size                            | 8" FLG (150#) - But                                                          | tterfly Valve      |             |  |
| PURGE - RT (Recovery Tank                           | <b>(</b> )                                                                   |                    |             |  |
| Recovery Tank                                       | RT-1.5                                                                       |                    |             |  |
| Connection Type                                     | RTM-10                                                                       |                    |             |  |
| PRESSURE - Maximum Oper                             | ating                                                                        |                    |             |  |
| Pump Inlet                                          | 100 psi (6.9 bar)                                                            |                    |             |  |
| Vessel                                              | 150 psi (10.3 bar)                                                           |                    |             |  |
| TEMPERATURE - Maximum                               |                                                                              |                    |             |  |
| System                                              | 34°F - 122°F (1°C -                                                          | 50°C)              |             |  |
| WEIGHTS                                             | DRY                                                                          | SHIPPING           | OPERATING   |  |
| lbs (kg)                                            | 2633 (1194)                                                                  | 2893 (1312)        | 3475 (1576) |  |