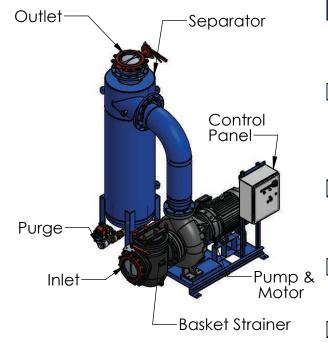

## **GENERAL WATER SYSTEMS**

THIS DRAWING IS FOR SPATIAL CONSIDERATION ONLY, AND SUBJECT TO CHANGE W/O PREVIOUS NOTICE, DO NOT PRE-PLUMB TO THESE DIMENSIONS

CSS1000-HH

| С33 1000-НН                                                              |                                                                                           |                    |           |
|--------------------------------------------------------------------------|-------------------------------------------------------------------------------------------|--------------------|-----------|
| Operating Point                                                          | 2300 GPM (US) @ 80' TDH                                                                   |                    |           |
| Separator - Size & Style                                                 | CS-10T-FLG, Carbon Steel, Powder Coated                                                   |                    |           |
| Frame Construction                                                       | Carbon Steel (Welded), Powder Coated                                                      |                    |           |
| Pipe Assy - Construction                                                 | Carbon Steel (Welded), Powder Coated                                                      |                    |           |
| <b>ELECTRICAL - Motor &amp; S</b>                                        | ystem                                                                                     |                    |           |
| Horsepower (HP)                                                          | 60                                                                                        |                    |           |
| Power - Volts / Hz                                                       | 460/60                                                                                    | 575/60             | 230/60    |
| RPM                                                                      | 1750                                                                                      | 1750               | 1750      |
| Motor Amperage                                                           | 77                                                                                        | 62                 | 154       |
| System Total Amperage                                                    | 79                                                                                        | 64                 | 156       |
| PUMP                                                                     |                                                                                           |                    |           |
| Installation                                                             | Flooded Suction Required                                                                  |                    |           |
| Case Material                                                            | Cast Iron                                                                                 |                    |           |
| Impeller Material                                                        | 304                                                                                       |                    |           |
| Mechanical Seal                                                          | EPDM - Carbon / Ceramic                                                                   |                    |           |
| BASKET STRAINER (Opt                                                     | ional)                                                                                    |                    |           |
| Body Construction                                                        | Cast Iron                                                                                 |                    |           |
| Strainer Mesh                                                            | Stainless Steel 1/4" perforations                                                         |                    |           |
| Connection - Type & Size                                                 |                                                                                           |                    |           |
| CONTROL PANEL (UL Lis                                                    | sted & Labeled. Ma                                                                        | nufactured to UL : | 508A)     |
| Enclosure                                                                | NEMA 4 (STD) - Carbon Steel, Powder Coated<br>NEMA 4X (Optional) - 304                    |                    |           |
| (UL listed & CSA                                                         |                                                                                           |                    |           |
| approved)                                                                |                                                                                           |                    |           |
| Electrical Components                                                    | Thermal Overload Starter, HOA, XFMR, "RUN" Light, Door Disconnect, Contactor, Purge Timer |                    |           |
| (UL listed & CSA                                                         |                                                                                           |                    |           |
| approved)                                                                | <u> </u>                                                                                  |                    |           |
| PROCESS INLET                                                            | Lian El a (1500) B                                                                        |                    |           |
| Connection - Type & Size 10" FLG (150#) - Butterfly Valve PROCESS OUTLET |                                                                                           |                    |           |
|                                                                          | 140" ELO (450#) D                                                                         |                    |           |
| Connection - Type & Size PURGE - MBV (Motorized                          |                                                                                           | utterny valve      |           |
| Actuator Motor                                                           | 24-240V AC/DC                                                                             |                    |           |
| Connection Type                                                          | Female NPT 2"                                                                             |                    |           |
|                                                                          |                                                                                           |                    |           |
| PRESSURE - Maximum Operating Pump Inlet 100 psi (6.9 bar)                |                                                                                           |                    |           |
| Vessel                                                                   | 150 psi (10.3 bar)                                                                        |                    |           |
| TEMPERATURE - Maximum Operating                                          |                                                                                           |                    |           |
| System 34°F - 122°F (1°C - 50°C)                                         |                                                                                           |                    |           |
| WEIGHTS                                                                  | DRY                                                                                       | SHIPPING           | OPERATING |
| In a                                                                     | 055044046                                                                                 | JANA (10.4 C)      | JERATING  |