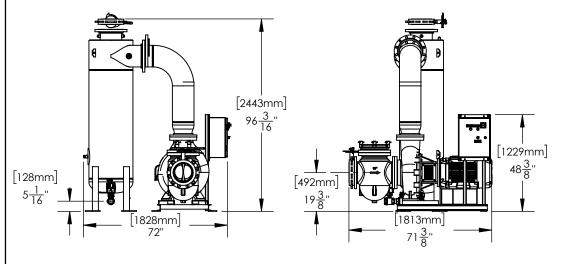

## **GENERAL WATER SYSTEMS**

THIS DRAWING IS FOR SPATIAL CONSIDERATION ONLY, AND SUBJECT TO CHANGE W/O PREVIOUS NOTICE, DO NOT PRE-PLUMB TO THESE DIMENSIONS

CSS1000-HH

| С33 1000-НН                                                              |                                                                                           |                    |           |
|--------------------------------------------------------------------------|-------------------------------------------------------------------------------------------|--------------------|-----------|
| Operating Point                                                          | 2300 GPM (US) @ 80' TDH                                                                   |                    |           |
| Separator - Size & Style                                                 | CS-10T-FLG, Carbon Steel, Powder Coated                                                   |                    |           |
| Frame Construction                                                       | Carbon Steel (Welded), Powder Coated                                                      |                    |           |
| Pipe Assy - Construction                                                 | Carbon Steel (Welded), Powder Coated                                                      |                    |           |
| <b>ELECTRICAL - Motor &amp; S</b>                                        | ystem                                                                                     |                    |           |
| Horsepower (HP)                                                          | 60                                                                                        |                    |           |
| Power - Volts / Hz                                                       | 460/60                                                                                    | 575/60             | 230/60    |
| RPM                                                                      | 1750                                                                                      | 1750               | 1750      |
| Motor Amperage                                                           | 77                                                                                        | 62                 | 154       |
| System Total Amperage                                                    | 79                                                                                        | 64                 | 156       |
| PUMP                                                                     |                                                                                           |                    |           |
| Installation                                                             | Flooded Suction Required                                                                  |                    |           |
| Case Material                                                            | Cast Iron                                                                                 |                    |           |
| Impeller Material                                                        | 304                                                                                       |                    |           |
| Mechanical Seal                                                          | EPDM - Carbon / Ceramic                                                                   |                    |           |
| BASKET STRAINER (Opt                                                     | ional)                                                                                    |                    |           |
| Body Construction                                                        | Cast Iron                                                                                 |                    |           |
| Strainer Mesh                                                            | Stainless Steel 1/4" perforations                                                         |                    |           |
| Connection - Type & Size                                                 |                                                                                           |                    |           |
| CONTROL PANEL (UL Lis                                                    | sted & Labeled. Ma                                                                        | nufactured to UL : | 508A)     |
| Enclosure                                                                | NEMA 4 (STD) - Carbon Steel, Powder Coated<br>NEMA 4X (Optional) - 304                    |                    |           |
| (UL listed & CSA                                                         |                                                                                           |                    |           |
| approved)                                                                |                                                                                           |                    |           |
| Electrical Components                                                    | Thermal Overload Starter, HOA, XFMR, "RUN" Light, Door Disconnect, Contactor, Purge Timer |                    |           |
| (UL listed & CSA                                                         |                                                                                           |                    |           |
| approved)                                                                | <u> </u>                                                                                  |                    |           |
| PROCESS INLET                                                            | Lian El a (1500) B                                                                        |                    |           |
| Connection - Type & Size 10" FLG (150#) - Butterfly Valve PROCESS OUTLET |                                                                                           |                    |           |
|                                                                          | 140" ELO (450#) D                                                                         |                    |           |
| Connection - Type & Size PURGE - MBV (Motorized                          |                                                                                           | utterny valve      |           |
| Actuator Motor                                                           | 24-240V AC/DC                                                                             |                    |           |
| Connection Type                                                          | Female NPT 2"                                                                             |                    |           |
|                                                                          |                                                                                           |                    |           |
| PRESSURE - Maximum Operating Pump Inlet 100 psi (6.9 bar)                |                                                                                           |                    |           |
| Vessel                                                                   | 150 psi (10.3 bar)                                                                        |                    |           |
| TEMPERATURE - Maximum Operating                                          |                                                                                           |                    |           |
| System 34°F - 122°F (1°C - 50°C)                                         |                                                                                           |                    |           |
| WEIGHTS                                                                  | DRY                                                                                       | SHIPPING           | OPERATING |
| In a                                                                     | 055044046                                                                                 | JANA (10.4 C)      | JERATING  |