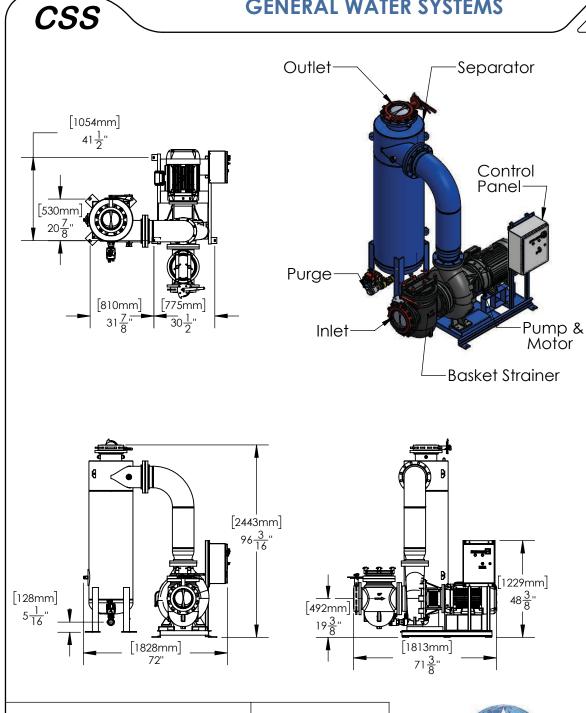

## CSS1001-HH

|                                                         |                                                                  | CSS1001-                                         | ·HH              |            |  |  |  |  |
|---------------------------------------------------------|------------------------------------------------------------------|--------------------------------------------------|------------------|------------|--|--|--|--|
|                                                         | Operating Point                                                  | Operating Point 2950 GPM (US) @ 80' TDH          |                  |            |  |  |  |  |
|                                                         | Separator - Size & Style CS-10T-FLG, Carbon Steel, Powder Coated |                                                  |                  |            |  |  |  |  |
| Frame Construction Carbon Steel (Welded), Powder Coated |                                                                  |                                                  |                  |            |  |  |  |  |
|                                                         | Pipe Assy - Construction                                         |                                                  |                  |            |  |  |  |  |
| I                                                       | ELECTRICAL - Motor & System                                      |                                                  |                  |            |  |  |  |  |
|                                                         | Horsepower (HP)                                                  | 75                                               |                  |            |  |  |  |  |
| F                                                       | Power - Volts / Hz                                               | 460/60                                           | 575/60           | 230/60     |  |  |  |  |
| ſ                                                       | RPM                                                              | 1750                                             | 1750             | 1750       |  |  |  |  |
| F                                                       | Motor Amperage                                                   | 96                                               | 77               | 192        |  |  |  |  |
| F                                                       | System Total Amperage                                            | 98                                               | 79               | 194        |  |  |  |  |
| F                                                       | PUMP                                                             |                                                  |                  |            |  |  |  |  |
| Installation Flooded Suction Required                   |                                                                  |                                                  |                  |            |  |  |  |  |
| ŀ                                                       | Case Material Cast Iron                                          |                                                  |                  |            |  |  |  |  |
| ŀ                                                       | Impeller Material 304                                            |                                                  |                  |            |  |  |  |  |
| Mechanical Seal EPDM - Carbon / Ceramic                 |                                                                  |                                                  |                  |            |  |  |  |  |
| E                                                       | BASKET STRAINER (Optional)                                       |                                                  |                  |            |  |  |  |  |
|                                                         | Body Construction                                                | Cast Iron                                        |                  |            |  |  |  |  |
| F                                                       | Strainer Mesh                                                    | Stainless Steel with 1/4" perforations           |                  |            |  |  |  |  |
| F                                                       | Connection - Type & Size                                         | Connection - Type & Size 10" FLG (150#)          |                  |            |  |  |  |  |
| (                                                       | CONTROL PANEL (UL Lis                                            | ted & Labeled. Ma                                | nufactured to UL | 508A)      |  |  |  |  |
|                                                         | Enclosure                                                        |                                                  |                  |            |  |  |  |  |
|                                                         | (UL listed & CSA                                                 | NEMA 4 (STD) - Carbon Steel, Powder Coated       |                  |            |  |  |  |  |
|                                                         | approved)                                                        |                                                  |                  |            |  |  |  |  |
|                                                         | Electrical Components                                            |                                                  |                  |            |  |  |  |  |
|                                                         | (UL listed & CSA                                                 |                                                  |                  |            |  |  |  |  |
|                                                         |                                                                  | pproved) Door Disconnect, Contactor, Purge Timer |                  |            |  |  |  |  |
| F                                                       |                                                                  |                                                  |                  |            |  |  |  |  |
|                                                         | Connection - Type & Size                                         | 10" FLG (150#) - Bu                              | utterfly Valve   |            |  |  |  |  |
| ł                                                       | PROCESS OUTLET                                                   |                                                  |                  |            |  |  |  |  |
|                                                         | Connection - Type & Size                                         |                                                  | utterfly Valve   |            |  |  |  |  |
| F                                                       | PURGE - MBV (Motorized                                           |                                                  |                  |            |  |  |  |  |
| L                                                       | Actuator Motor                                                   | 24-240V AC/DC                                    |                  |            |  |  |  |  |
|                                                         | Connection Type                                                  | Female NPT 2"                                    |                  |            |  |  |  |  |
| F                                                       | PRESSURE - Maximum O                                             | -                                                |                  |            |  |  |  |  |
| L                                                       | Pump Inlet 100 psi (6.9 bar)                                     |                                                  |                  |            |  |  |  |  |
|                                                         | Vessel                                                           |                                                  |                  |            |  |  |  |  |
| -                                                       | TEMPERATURE - Maximum Operating                                  |                                                  |                  |            |  |  |  |  |
|                                                         | System                                                           | 34⁰F - 122⁰F (1⁰C -                              |                  |            |  |  |  |  |
| ۱                                                       | WEIGHTS                                                          | DRY                                              | SHIPPING         | OPERATING  |  |  |  |  |
| Ĺ                                                       | lbs (kg)                                                         | 3550(1610)                                       | 4000(1815)       | 4959(2249) |  |  |  |  |
|                                                         |                                                                  |                                                  |                  |            |  |  |  |  |

\*UNLESS OTHERWISE SPECIFIED -ALL DIMENSIONS ARE IN INCHES

General Water Systems | P. O. Box 444 | Desert Hot Spring | CA | 92204 www.gwslp.com | info@gwslp.com | 951.213.9506 | 386.255.3909

*CSS1001-HH*