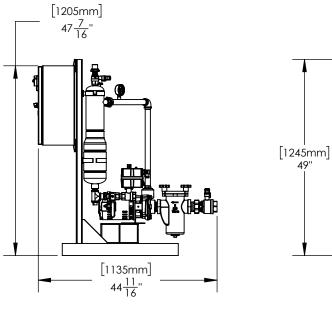

## **GENERAL WATER SYSTEMS**

THIS DRAWING IS FOR SPATIAL CONSIDERATION ONLY, AND SUBJECT TO CHANGE W/O PREVIOUS NOTICE. DO NOT PRE-PLUMB TO THESE DIMENSIONS

|                               | CSS10                                             | 1-LH            |        |           |  |
|-------------------------------|---------------------------------------------------|-----------------|--------|-----------|--|
| Operating Point               | 32 GPM (US) @ 40' TDH                             |                 |        |           |  |
| Separator - Size & Style      | CS-1T-THD, Carbon Steel, Powder Coated            |                 |        |           |  |
| Frame Construction            | Carbon Steel (Welded), Powder Coated              |                 |        |           |  |
| Pipe Assy - Construction      | Carbon Steel (Welded), Powder Coated              |                 |        |           |  |
| ELECTRICAL - Motor & System   |                                                   |                 |        |           |  |
| Horsepower (HP)               |                                                   |                 | 1      |           |  |
| Power - Volts / Hz            | 460/60                                            | 575/60          | 230/60 | 208/60    |  |
| RPM                           | 3500                                              | 3500            | 3500   | 3500      |  |
| Motor Amperage                | 2.1                                               | 1.7             | 4.2    | 4.6       |  |
| System Total Amperage         | 4.1                                               | 3.7             | 6.2    | 6.6       |  |
| PUMP                          |                                                   |                 |        |           |  |
| Installation                  | Flooded Suction Required                          |                 |        |           |  |
| Case Material                 | Cast Iron                                         |                 |        |           |  |
| Impeller Material             | Cast Iron                                         |                 |        |           |  |
| Mechanical Seal               | Buna - Carbon / Ceramic                           |                 |        |           |  |
| BASKET STRAINER               |                                                   |                 |        |           |  |
| Body Construction             | Cast Iron                                         |                 |        |           |  |
| Strainer Mesh                 | Stainless Steel with 1/4" perforations            |                 |        |           |  |
| Connection - Type & Size      | Female NPT 2"                                     |                 |        |           |  |
| CONTROL PANEL (UL Listed &    | Labeled. Manufac                                  | tured to UL 508 | BA)    |           |  |
| Enclosure                     | NEMA 4 (STD) - Carbon Steel, Powder Coated        |                 |        |           |  |
| (UL listed & CSA approved)    | NEMA 4X (Optional) - 304                          |                 |        |           |  |
| Electrical Components         | Thermal Overload Starter, HOA, XFMR, "RUN" Light, |                 |        |           |  |
| (UL listed & CSA approved)    | Door Disconnect, Contactor, Purge Timer           |                 |        |           |  |
| PROCESS INLET                 |                                                   |                 |        |           |  |
| Connection - Type & Size      | NPT 2" - Union B                                  | all Valve       |        |           |  |
| PROCESS OUTLET                |                                                   |                 |        |           |  |
| Connection - Type & Size      | NPT 1" - Union B                                  | all Valve       |        |           |  |
| PURGE - MBV (Motorized Ball \ | •                                                 |                 |        |           |  |
| Actuator Motor                | 24-240V AC/DC                                     |                 |        |           |  |
| Connection Type               | Female NPT 1"                                     |                 |        |           |  |
| PRESSURE - Maximum Operati    |                                                   |                 |        |           |  |
| Pump Inlet                    | 100 psi (6.9 bar)                                 |                 |        |           |  |
| Vessel                        | 150 psi (10.3 bar)                                |                 |        |           |  |
| TEMPERATURE - Maximum Op      |                                                   |                 |        |           |  |
| System                        | 34°F - 122°F (1°C                                 |                 |        |           |  |
| WEIGHTS                       | DRY                                               |                 | PING   | OPERATIN  |  |
| lbs (kg)                      | 250 (113)                                         | 360             | (163)  | 263 (119) |  |

12/21/2018

\*UNLESS OTHERWISE SPECIFIED -ALL DIMENSIONS ARE IN INCHES