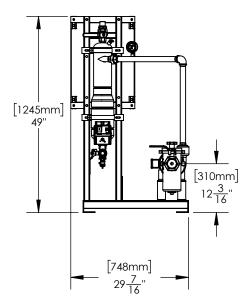

## **GENERAL WATER SYSTEMS**

THIS DRAWING IS FOR SPATIAL CONSIDERATION ONLY, AND SUBJECT TO CHANGE W/O PREVIOUS NOTICE. DO NOT PRE-PLUMB TO THESE DIMENSIONS

|                               | CSS10                                             | 1-LH            |        |           |  |
|-------------------------------|---------------------------------------------------|-----------------|--------|-----------|--|
| Operating Point               | 32 GPM (US) @ 40' TDH                             |                 |        |           |  |
| Separator - Size & Style      | CS-1T-THD, Carbon Steel, Powder Coated            |                 |        |           |  |
| Frame Construction            | Carbon Steel (Welded), Powder Coated              |                 |        |           |  |
| Pipe Assy - Construction      | Carbon Steel (Welded), Powder Coated              |                 |        |           |  |
| ELECTRICAL - Motor & System   |                                                   |                 |        |           |  |
| Horsepower (HP)               |                                                   |                 | 1      |           |  |
| Power - Volts / Hz            | 460/60                                            | 575/60          | 230/60 | 208/60    |  |
| RPM                           | 3500                                              | 3500            | 3500   | 3500      |  |
| Motor Amperage                | 2.1                                               | 1.7             | 4.2    | 4.6       |  |
| System Total Amperage         | 4.1                                               | 3.7             | 6.2    | 6.6       |  |
| PUMP                          |                                                   |                 |        |           |  |
| Installation                  | Flooded Suction Required                          |                 |        |           |  |
| Case Material                 | Cast Iron                                         |                 |        |           |  |
| Impeller Material             | Cast Iron                                         |                 |        |           |  |
| Mechanical Seal               | Buna - Carbon / Ceramic                           |                 |        |           |  |
| BASKET STRAINER               |                                                   |                 |        |           |  |
| Body Construction             | Cast Iron                                         |                 |        |           |  |
| Strainer Mesh                 | Stainless Steel with 1/4" perforations            |                 |        |           |  |
| Connection - Type & Size      | Female NPT 2"                                     |                 |        |           |  |
| CONTROL PANEL (UL Listed &    | Labeled. Manufac                                  | tured to UL 508 | BA)    |           |  |
| Enclosure                     | NEMA 4 (STD) - Carbon Steel, Powder Coated        |                 |        |           |  |
| (UL listed & CSA approved)    | NEMA 4X (Optional) - 304                          |                 |        |           |  |
| Electrical Components         | Thermal Overload Starter, HOA, XFMR, "RUN" Light, |                 |        |           |  |
| (UL listed & CSA approved)    | Door Disconnect, Contactor, Purge Timer           |                 |        |           |  |
| PROCESS INLET                 |                                                   |                 |        |           |  |
| Connection - Type & Size      | NPT 2" - Union B                                  | all Valve       |        |           |  |
| PROCESS OUTLET                |                                                   |                 |        |           |  |
| Connection - Type & Size      | NPT 1" - Union B                                  | all Valve       |        |           |  |
| PURGE - MBV (Motorized Ball \ | •                                                 |                 |        |           |  |
| Actuator Motor                | 24-240V AC/DC                                     |                 |        |           |  |
| Connection Type               | Female NPT 1"                                     |                 |        |           |  |
| PRESSURE - Maximum Operati    |                                                   |                 |        |           |  |
| Pump Inlet                    | 100 psi (6.9 bar)                                 |                 |        |           |  |
| Vessel                        | 150 psi (10.3 bar)                                |                 |        |           |  |
| TEMPERATURE - Maximum Op      |                                                   |                 |        |           |  |
| System                        | 34°F - 122°F (1°C                                 |                 |        |           |  |
| WEIGHTS                       | DRY                                               |                 | PING   | OPERATIN  |  |
| lbs (kg)                      | 250 (113)                                         | 360             | (163)  | 263 (119) |  |

12/21/2018

\*UNLESS OTHERWISE SPECIFIED -ALL DIMENSIONS ARE IN INCHES