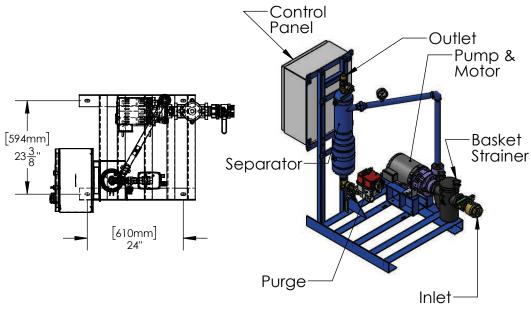

## **GENERAL WATER SYSTEMS**

THIS DRAWING IS FOR SPATIAL CONSIDERATION ONLY, AND SUBJECT TO CHANGE W/O PREVIOUS NOTICE. DO NOT PRE-PLUMB TO THESE DIMENSIONS

|                               | CSS10                                             | 1-LH            |        |           |  |
|-------------------------------|---------------------------------------------------|-----------------|--------|-----------|--|
| Operating Point               | 32 GPM (US) @ 40' TDH                             |                 |        |           |  |
| Separator - Size & Style      | CS-1T-THD, Carbon Steel, Powder Coated            |                 |        |           |  |
| Frame Construction            | Carbon Steel (Welded), Powder Coated              |                 |        |           |  |
| Pipe Assy - Construction      | Carbon Steel (Welded), Powder Coated              |                 |        |           |  |
| ELECTRICAL - Motor & System   |                                                   |                 |        |           |  |
| Horsepower (HP)               |                                                   |                 | 1      |           |  |
| Power - Volts / Hz            | 460/60                                            | 575/60          | 230/60 | 208/60    |  |
| RPM                           | 3500                                              | 3500            | 3500   | 3500      |  |
| Motor Amperage                | 2.1                                               | 1.7             | 4.2    | 4.6       |  |
| System Total Amperage         | 4.1                                               | 3.7             | 6.2    | 6.6       |  |
| PUMP                          |                                                   |                 |        |           |  |
| Installation                  | Flooded Suction Required                          |                 |        |           |  |
| Case Material                 | Cast Iron                                         |                 |        |           |  |
| Impeller Material             | Cast Iron                                         |                 |        |           |  |
| Mechanical Seal               | Buna - Carbon / Ceramic                           |                 |        |           |  |
| BASKET STRAINER               |                                                   |                 |        |           |  |
| Body Construction             | Cast Iron                                         |                 |        |           |  |
| Strainer Mesh                 | Stainless Steel with 1/4" perforations            |                 |        |           |  |
| Connection - Type & Size      | Female NPT 2"                                     |                 |        |           |  |
| CONTROL PANEL (UL Listed &    | Labeled. Manufac                                  | tured to UL 508 | BA)    |           |  |
| Enclosure                     | NEMA 4 (STD) - Carbon Steel, Powder Coated        |                 |        |           |  |
| (UL listed & CSA approved)    | NEMA 4X (Optional) - 304                          |                 |        |           |  |
| Electrical Components         | Thermal Overload Starter, HOA, XFMR, "RUN" Light, |                 |        |           |  |
| (UL listed & CSA approved)    | Door Disconnect, Contactor, Purge Timer           |                 |        |           |  |
| PROCESS INLET                 |                                                   |                 |        |           |  |
| Connection - Type & Size      | NPT 2" - Union B                                  | all Valve       |        |           |  |
| PROCESS OUTLET                |                                                   |                 |        |           |  |
| Connection - Type & Size      | NPT 1" - Union B                                  | all Valve       |        |           |  |
| PURGE - MBV (Motorized Ball \ | •                                                 |                 |        |           |  |
| Actuator Motor                | 24-240V AC/DC                                     |                 |        |           |  |
| Connection Type               | Female NPT 1"                                     |                 |        |           |  |
| PRESSURE - Maximum Operati    |                                                   |                 |        |           |  |
| Pump Inlet                    | 100 psi (6.9 bar)                                 |                 |        |           |  |
| Vessel                        | 150 psi (10.3 bar)                                |                 |        |           |  |
| TEMPERATURE - Maximum Op      |                                                   |                 |        |           |  |
| System                        | 34°F - 122°F (1°C                                 |                 |        |           |  |
| WEIGHTS                       | DRY                                               |                 | PING   | OPERATIN  |  |
| lbs (kg)                      | 250 (113)                                         | 360             | (163)  | 263 (119) |  |