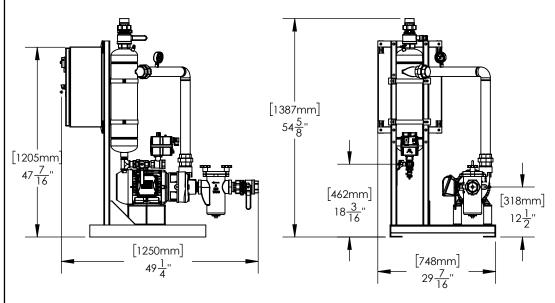

## CSS GENERAL WATER SYSTEMS

Control Panel

Pump & Motor

Basket
Strainer

23 3/8"

Purge

THIS DRAWING IS FOR SPATIAL CONSIDERATION ONLY, AND SUBJECT TO CHANGE W/O PREVIOUS NOTICE, DO NOT PRE-PLUMB TO THESE DIMENSIONS