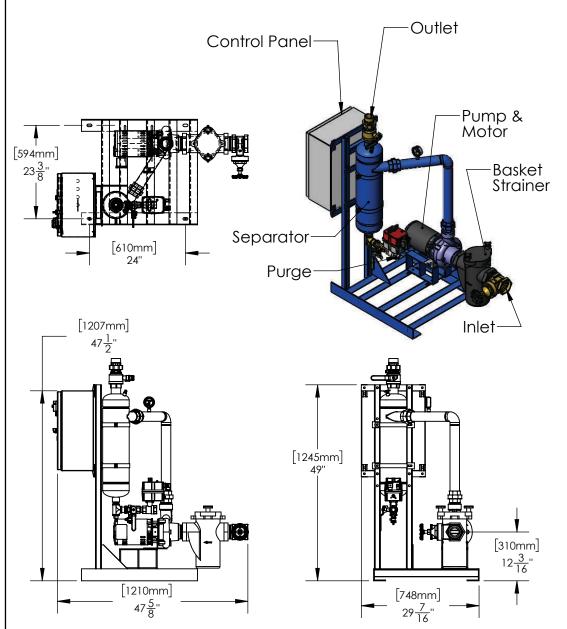

## **GENERAL WATER SYSTEMS**

THIS DRAWING IS FOR SPATIAL CONSIDERATION ONLY, AND SUBJECT TO CHANGE W/O PREVIOUS NOTICE, DO NOT PRE-PLUMB TO THESE DIMENSIONS

|                                                                                                                                                                                                                                                            | CSS20                                                                                                                                                                                           | 1-LH                                                                   |        |                     |  |
|------------------------------------------------------------------------------------------------------------------------------------------------------------------------------------------------------------------------------------------------------------|-------------------------------------------------------------------------------------------------------------------------------------------------------------------------------------------------|------------------------------------------------------------------------|--------|---------------------|--|
| Operating Point                                                                                                                                                                                                                                            | 125 GPM (US) @                                                                                                                                                                                  |                                                                        |        |                     |  |
| Separator - Size & Style                                                                                                                                                                                                                                   |                                                                                                                                                                                                 | CS-2T-THD, Carbon Steel, Powder Coated                                 |        |                     |  |
| Frame Construction                                                                                                                                                                                                                                         |                                                                                                                                                                                                 | Carbon Steel (Welded), Powder Coated                                   |        |                     |  |
| Pipe Assy - Construction                                                                                                                                                                                                                                   |                                                                                                                                                                                                 | Carbon Steel (Welded), Powder Coated                                   |        |                     |  |
| ELECTRICAL - Motor & System                                                                                                                                                                                                                                | <u> </u>                                                                                                                                                                                        | ciucu), i owuci c                                                      | Jouicu |                     |  |
| Horsepower (HP)                                                                                                                                                                                                                                            | <u>                                     </u>                                                                                                                                                    | ,                                                                      | 2      |                     |  |
| Power - Volts / Hz                                                                                                                                                                                                                                         | 460/60                                                                                                                                                                                          | 575/60                                                                 | 230/60 | 208/60              |  |
| RPM                                                                                                                                                                                                                                                        | 3500                                                                                                                                                                                            | 3500                                                                   | 3500   | 3500                |  |
| Motor Amperage                                                                                                                                                                                                                                             | 3.4                                                                                                                                                                                             | 2.7                                                                    | 6.8    | 7.5                 |  |
|                                                                                                                                                                                                                                                            | 5.4                                                                                                                                                                                             | 4.7                                                                    | 8.8    | 9.5                 |  |
| System Total Amperage                                                                                                                                                                                                                                      | 5.7                                                                                                                                                                                             | т.,                                                                    | 0.0    | 0.0                 |  |
| Installation                                                                                                                                                                                                                                               | Flooded Sustian                                                                                                                                                                                 | Doguirod                                                               |        |                     |  |
| Case Material                                                                                                                                                                                                                                              |                                                                                                                                                                                                 | Flooded Suction Required                                               |        |                     |  |
|                                                                                                                                                                                                                                                            |                                                                                                                                                                                                 | Cast Iron                                                              |        |                     |  |
| Impeller Material                                                                                                                                                                                                                                          |                                                                                                                                                                                                 | Cast Iron                                                              |        |                     |  |
| Mechanical Seal                                                                                                                                                                                                                                            |                                                                                                                                                                                                 | Buna - Carbon / Ceramic                                                |        |                     |  |
| BASKET STRAINER (Optional                                                                                                                                                                                                                                  |                                                                                                                                                                                                 |                                                                        |        |                     |  |
| Body Construction                                                                                                                                                                                                                                          |                                                                                                                                                                                                 | Cast Iron                                                              |        |                     |  |
| Strainer Mesh                                                                                                                                                                                                                                              |                                                                                                                                                                                                 | Stainless Steel with 1/4" perforations                                 |        |                     |  |
| Connection - Type & Size                                                                                                                                                                                                                                   | Female NPT 3"                                                                                                                                                                                   |                                                                        |        |                     |  |
| CONTROL PANEL (UL Listed                                                                                                                                                                                                                                   | & Labeled. Manufa                                                                                                                                                                               | ctured to UL 50                                                        | 18A)   |                     |  |
| Enclosure<br>(UL listed & CSA approved)                                                                                                                                                                                                                    | , ,                                                                                                                                                                                             | NEMA 4 (STD) - Carbon Steel, Powder Coated<br>NEMA 4X (Optional) - 304 |        |                     |  |
| Florida di Come                                                                                                                                                                                                                                            | ` '                                                                                                                                                                                             | ` /                                                                    |        |                     |  |
| I - LOOTROOL ( COMPONONTO                                                                                                                                                                                                                                  | 1 <del>-</del>                                                                                                                                                                                  | Thermal Overload Starter, HOA, XFMR, "RUN" Light,                      |        |                     |  |
| Electrical Components                                                                                                                                                                                                                                      |                                                                                                                                                                                                 |                                                                        |        | ht,                 |  |
| (UL listed & CSA approved)                                                                                                                                                                                                                                 | Thermal Overload Door Disconnect                                                                                                                                                                |                                                                        |        | ht,                 |  |
| (UL listed & CSA approved) PROCESS INLET                                                                                                                                                                                                                   | Door Disconnect                                                                                                                                                                                 | , Contactor, Purg                                                      |        | ht,                 |  |
| (UL listed & CSA approved)  PROCESS INLET  Connection - Type & Size                                                                                                                                                                                        |                                                                                                                                                                                                 | , Contactor, Purg                                                      |        | ht,                 |  |
| (UL listed & CSA approved) PROCESS INLET Connection - Type & Size PROCESS OUTLET                                                                                                                                                                           | Door Disconnect                                                                                                                                                                                 | , Contactor, Purg                                                      |        | ht,                 |  |
| (UL listed & CSA approved)  PROCESS INLET  Connection - Type & Size  PROCESS OUTLET  Connection - Type & Size                                                                                                                                              | Door Disconnect                                                                                                                                                                                 | , Contactor, Purg                                                      |        | ht,                 |  |
| (UL listed & CSA approved)  PROCESS INLET  Connection - Type & Size  PROCESS OUTLET  Connection - Type & Size  PURGE - MBV (Motorized Ball                                                                                                                 | NPT 3" - Gate Va                                                                                                                                                                                | , Contactor, Purg                                                      |        | ht,                 |  |
| (UL listed & CSA approved) PROCESS INLET Connection - Type & Size PROCESS OUTLET Connection - Type & Size PURGE - MBV (Motorized Ball Actuator Motor                                                                                                       | NPT 3" - Gate Va  NPT 2" - Union Ball Valve)  24-240V AC/DC                                                                                                                                     | , Contactor, Purg                                                      |        | ht,                 |  |
| (UL listed & CSA approved)  PROCESS INLET  Connection - Type & Size  PROCESS OUTLET  Connection - Type & Size  PURGE - MBV (Motorized Ball  Actuator Motor  Connection Type                                                                                | NPT 3" - Gate Va  NPT 2" - Union Ball Valve)  24-240V AC/DC Female NPT 1"                                                                                                                       | , Contactor, Purg                                                      |        | ht,                 |  |
| (UL listed & CSA approved)  PROCESS INLET  Connection - Type & Size  PROCESS OUTLET  Connection - Type & Size  PURGE - MBV (Motorized Ball  Actuator Motor  Connection Type  PRESSURE - Maximum Opera                                                      | NPT 3" - Gate Va  NPT 2" - Union Ball Valve)  24-240V AC/DC Female NPT 1"                                                                                                                       | , Contactor, Purg                                                      |        | ht,                 |  |
| (UL listed & CSA approved)  PROCESS INLET  Connection - Type & Size  PROCESS OUTLET  Connection - Type & Size  PURGE - MBV (Motorized Ball  Actuator Motor  Connection Type  PRESSURE - Maximum Opera                                                      | NPT 3" - Gate Va  NPT 2" - Union Ball Valve)  24-240V AC/DC Female NPT 1"  atting  100 psi (6.9 bar)                                                                                            | , Contactor, Purquive                                                  |        | ht,                 |  |
| (UL listed & CSA approved)  PROCESS INLET  Connection - Type & Size  PROCESS OUTLET  Connection - Type & Size  PURGE - MBV (Motorized Ball  Actuator Motor  Connection Type  PRESSURE - Maximum Opera  Pump Inlet  Vessel                                  | NPT 3" - Gate Va  NPT 2" - Union Bi I Valve)  24-240V AC/DC Female NPT 1"  ating  100 psi (6.9 bar)  150 psi (10.3 bar)                                                                         | , Contactor, Purquive                                                  |        | ht,                 |  |
| (UL listed & CSA approved)  PROCESS INLET  Connection - Type & Size  PROCESS OUTLET  Connection - Type & Size  PURGE - MBV (Motorized Ball  Actuator Motor  Connection Type  PRESSURE - Maximum Opera  Pump Inlet  Vessel  TEMPERATURE - Maximum O         | NPT 3" - Gate Va  NPT 2" - Union Ball Valve)  24-240V AC/DC Female NPT 1"  atting  100 psi (6.9 bar) 150 psi (10.3 bar)                                                                         | , Contactor, Purque                                                    |        | ht,                 |  |
| (UL listed & CSA approved)  PROCESS INLET  Connection - Type & Size  PROCESS OUTLET  Connection - Type & Size  PURGE - MBV (Motorized Ball  Actuator Motor  Connection Type  PRESSURE - Maximum Opera  Pump Inlet  Vessel  TEMPERATURE - Maximum O  System | Door Disconnect     NPT 3" - Gate Va     NPT 2" - Union Bit     I Valve       24-240V AC/DC     Female NPT 1"     100 psi (6.9 bar)     150 psi (10.3 bar)     Operating     34°F - 122°F (1°C) | , Contactor, Purque                                                    |        | ht,                 |  |
| (UL listed & CSA approved)  PROCESS INLET  Connection - Type & Size  PROCESS OUTLET  Connection - Type & Size  PURGE - MBV (Motorized Ball  Actuator Motor  Connection Type  PRESSURE - Maximum Opera  Pump Inlet  Vessel  TEMPERATURE - Maximum O         | NPT 3" - Gate Va  NPT 2" - Union Ball Valve)  24-240V AC/DC Female NPT 1"  atting  100 psi (6.9 bar) 150 psi (10.3 bar)                                                                         | , Contactor, Pure                                                      |        | OPERATING 418 (190) |  |

\*UNLESS OTHERWISE SPECIFIED -ALL DIMENSIONS ARE IN INCHES

CSS201-LH

General Water Systems | P. O. Box 444 | Desert Hot Spring | CA | 92204 www.gwslp.com | info@gwslp.com | 951.213.9506 | 386.255.3909

PREPARED BY: VINH