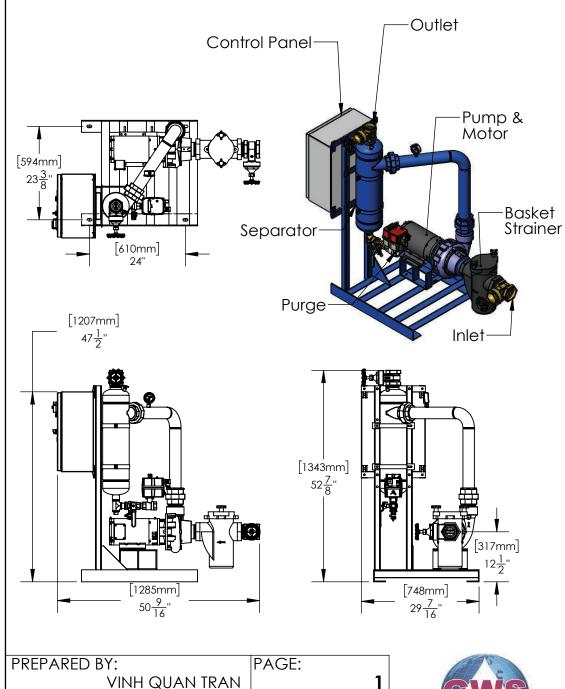

THIS DRAWING IS FOR SPATIAL CONSIDERATION ONLY, AND SUBJECT TO CHANGE W/O PREVIOUS NOTICE, DO NOT PRE-PLUMB TO THESE DIMENSIONS

|                                                     | CSS25                                                                                        | 1-LH                                   |        |           |  |
|-----------------------------------------------------|----------------------------------------------------------------------------------------------|----------------------------------------|--------|-----------|--|
| Operating Point                                     | 180 GPM (US) @                                                                               | ) 40' TDH                              |        |           |  |
| Separator - Size & Style                            | CS-2.5T-THD, Carbon Steel, Powder Coated                                                     |                                        |        |           |  |
| Frame Construction                                  | Carbon Steel (Welded), Powder Coated                                                         |                                        |        |           |  |
| Pipe Assy - Construction                            | Carbon Steel (W                                                                              | elded), Powder (                       | Coated |           |  |
| LECTRICAL - Motor & Syster                          | n                                                                                            |                                        |        |           |  |
| Horsepower (HP)                                     |                                                                                              | :                                      | 3      |           |  |
| Power - Volts / Hz                                  | 460/60                                                                                       | 575/60                                 | 230/60 | 208/60    |  |
| RPM                                                 | 1750                                                                                         | 1750                                   | 1750   | 1750      |  |
| Motor Amperage                                      | 4.8                                                                                          | 3.9                                    | 9.6    | 10.5      |  |
| System Total Amperage                               | 6.8                                                                                          | 5.9                                    | 11.6   | 12.5      |  |
| UMP                                                 |                                                                                              |                                        |        |           |  |
| Installation                                        | Flooded Suction Required                                                                     |                                        |        |           |  |
| Case Material                                       | Cast Iron                                                                                    |                                        |        |           |  |
| Impeller Material                                   | Cast Iron                                                                                    |                                        |        |           |  |
| Mechanical Seal                                     | Buna - Carbon / Ceramic                                                                      |                                        |        |           |  |
| ASKET STRAINER (Optional)                           | )                                                                                            |                                        |        |           |  |
| Body Construction                                   | Cast Iron                                                                                    |                                        |        |           |  |
| Strainer Mesh                                       | Stainless Steel w                                                                            | Stainless Steel with 1/4" perforations |        |           |  |
| Connection - Type & Size                            | Female NPT 3"                                                                                | Female NPT 3"                          |        |           |  |
| ONTROL PANEL (UL Listed                             | & Labeled. Manufa                                                                            | ctured to UL 50                        | )8A)   |           |  |
| Enclosure<br>(UL listed & CSA approved)             | NEMA 4 (STD) - Carbon Steel, Powder Coated<br>NEMA 4X (Optional) - 304                       |                                        |        |           |  |
| Electrical Components<br>(UL listed & CSA approved) | Thermal Overload Starter, HOA, XFMR, "RUN" Light,<br>Door Disconnect, Contactor, Purge Timer |                                        |        |           |  |
| PROCESS INLET                                       |                                                                                              |                                        |        |           |  |
| Connection - Type & Size                            | NPT 3" - Gate Va                                                                             | lve                                    |        |           |  |
| ROCESS OUTLET                                       |                                                                                              |                                        |        |           |  |
| Connection - Type & Size                            | NPT 2.5" - Gate Valve                                                                        |                                        |        |           |  |
| URGE - MBV (Motorized Ball                          | Valve)                                                                                       |                                        |        |           |  |
| Actuator Motor                                      | 24-240V AC/DC                                                                                | 24-240V AC/DC                          |        |           |  |
| Connection Type                                     | Female NPT 1"                                                                                | Female NPT 1"                          |        |           |  |
| RESSURE - Maximum Opera                             | ting                                                                                         |                                        |        |           |  |
| Pump Inlet                                          | 100 psi (6.9 bar)                                                                            |                                        |        |           |  |
| Vessel                                              | 150 psi (10.3 bar                                                                            | 150 psi (10.3 bar)                     |        |           |  |
| EMPERATURE - Maximum O                              | perating                                                                                     |                                        |        |           |  |
| System                                              | 34ºF - 122ºF (1ºC - 50ºC)                                                                    |                                        |        |           |  |
| VEIGHTS                                             | DRY                                                                                          |                                        | PING   | OPERATIN  |  |
| lbs (kg)                                            | 442 (200)                                                                                    | 552                                    | (250)  | 477 (216) |  |