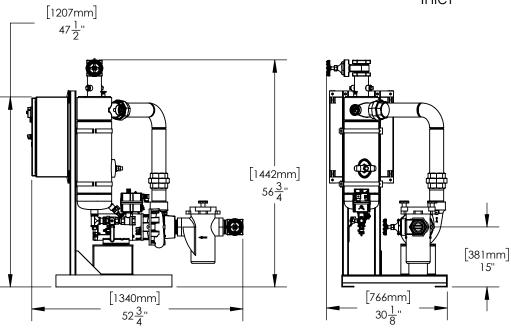

Inlet

THIS DRAWING IS FOR SPATIAL CONSIDERATION ONLY, AND SUBJECT TO CHANGE W/O PREVIOUS NOTICE, DO NOT PRE-PLUMB TO THESE DIMENSIONS

|                                                 | CSS30                                                | 0-LH                                    |                    |                     |  |
|-------------------------------------------------|------------------------------------------------------|-----------------------------------------|--------------------|---------------------|--|
| Operating Point                                 | 200 GPM (US) @                                       | 200 GPM (US) @ 40' TDH                  |                    |                     |  |
| Separator - Size & Style                        | CS-3T-THD, Car                                       | CS-3T-THD, Carbon Steel, Powder Coated  |                    |                     |  |
| Frame Construction                              | Carbon Steel (W                                      | Carbon Steel (Welded), Powder Coated    |                    |                     |  |
| Pipe Assy - Construction                        | Carbon Steel (We                                     | elded), Powder (                        | Coated             |                     |  |
| ELECTRICAL - Motor & Syste                      | m                                                    |                                         |                    |                     |  |
| Horsepower (HP)                                 |                                                      |                                         | 3                  |                     |  |
| Power - Volts / Hz                              | 460/60                                               | 575/60                                  | 230/60             | 208/60              |  |
| RPM                                             | 1750                                                 | 1750                                    | 1750               | 1750                |  |
| Motor Amperage                                  | 4.8                                                  | 3.9                                     | 9.6                | 10.5                |  |
| System Total Amperage                           | 6.8                                                  | 5.9                                     | 11.6               | 12.5                |  |
| PUMP                                            |                                                      |                                         |                    |                     |  |
| Installation                                    | Flooded Suction                                      | Required                                |                    |                     |  |
| Case Material                                   | Cast Iron                                            | Cast Iron                               |                    |                     |  |
| Impeller Material                               | Cast Iron                                            |                                         |                    |                     |  |
| Mechanical Seal                                 |                                                      | Buna - Carbon / Ceramic                 |                    |                     |  |
| BASKET STRAINER (Optiona                        | l)                                                   |                                         |                    |                     |  |
| Body Construction                               | Cast Iron                                            |                                         |                    |                     |  |
| Strainer Mesh                                   | Stainless Steel w                                    | ith 1/4" perforation                    | ons                |                     |  |
| Connection - Type & Size                        | Female NPT 3"                                        |                                         |                    |                     |  |
| CONTROL PANEL (UL Listed                        | & Labeled. Manufa                                    | ctured to UL 50                         | 8A)                |                     |  |
| Enclosure                                       | NEMA 4 (STD) - (                                     | Carbon Steel, Po                        | wder Coated        |                     |  |
| (UL listed & CSA approved)                      | NEMA 4X (Option                                      |                                         | Wuoi Coulos        |                     |  |
| Electrical Components                           | Thermal Overload                                     |                                         | <br>YEMR "RUN" Lia | ht                  |  |
| (UL listed & CSA approved)                      | Door Disconnect                                      |                                         |                    | ill,                |  |
| PROCESS INLET                                   | Door Block                                           | , 0011111011111111111111111111111111111 | JO THITOI          |                     |  |
| Connection - Type & Size                        | NPT 3" - Gate Va                                     | ılve                                    |                    |                     |  |
| PROCESS OUTLET                                  |                                                      |                                         |                    |                     |  |
| Connection - Type & Size                        | NPT 3" - Gate Va                                     | ilve                                    |                    |                     |  |
| PURGE - MBV (Motorized Ba                       | II Valve)                                            |                                         |                    |                     |  |
| Actuator Motor                                  | 24-240V AC/DC                                        |                                         |                    |                     |  |
| Connection Type                                 | Female NPT 1"                                        |                                         |                    |                     |  |
| PRESSURE - Maximum Opera                        | ating                                                |                                         |                    |                     |  |
|                                                 |                                                      |                                         |                    |                     |  |
| Pump Inlet                                      | 100 psi (6.9 bar)                                    |                                         |                    |                     |  |
| Pump Inlet<br>Vessel                            | 150 psi (10.3 bar)                                   | )                                       |                    |                     |  |
| Pump Inlet                                      | 150 psi (10.3 bar)<br>Operating                      | ·                                       |                    |                     |  |
| Pump Inlet<br>Vessel                            | 150 psi (10.3 bar)<br>Operating<br>34°F - 122°F (1°C | ·                                       |                    |                     |  |
| Pump Inlet<br>Vessel<br>TEMPERATURE - Maximum C | 150 psi (10.3 bar)<br>Operating                      | C - 50°C)                               | PING               | OPERATIN( 617 (280) |  |

\*UNLESS OTHERWISE SPECIFIED -ALL DIMENSIONS ARE IN INCHES

CSS300-LH