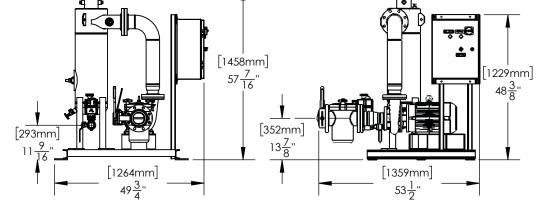

## THIS DRAWING IS FOR SPATIAL CONSIDERATION ONLY, AND SUBJECT TO CHANGE W/O PREVIOUS NOTICE, DO NOT PRE-PLUMB TO THESE DIMENSIONS

|                            | CSS40                                                                                                           | 0-HH                                    |        |           |  |  |  |
|----------------------------|-----------------------------------------------------------------------------------------------------------------|-----------------------------------------|--------|-----------|--|--|--|
| Operating Point            | 340 GPM (US) @                                                                                                  | 80' TDH                                 |        |           |  |  |  |
| Separator - Size & Style   | CS-4T-FLG, Carl                                                                                                 | CS-4T-FLG, Carbon Steel, Powder Coated  |        |           |  |  |  |
| Frame Construction         | Carbon Steel (W                                                                                                 | Carbon Steel (Welded), Powder Coated    |        |           |  |  |  |
| Pipe Assy - Construction   | Carbon Steel (Welded), Powder Coated                                                                            |                                         |        |           |  |  |  |
| LECTRICAL - Motor & System | า                                                                                                               |                                         |        |           |  |  |  |
| Horsepower (HP)            |                                                                                                                 | 1                                       | 0      |           |  |  |  |
| Power - Volts / Hz         | 460/60                                                                                                          | 575/60                                  | 230/60 | 208/60    |  |  |  |
| RPM                        | 3500                                                                                                            | 3500                                    | 3500   | 3500      |  |  |  |
| Motor Amperage             | 14                                                                                                              | 11                                      | 28     | 30.8      |  |  |  |
| System Total Amperage      | 16                                                                                                              | 13                                      | 30     | 32.8      |  |  |  |
| UMP                        | Letter the second se |                                         | •      |           |  |  |  |
| Installation               | Flooded Suction Required                                                                                        |                                         |        |           |  |  |  |
| Case Material              | Cast Iron                                                                                                       |                                         |        |           |  |  |  |
| Impeller Material          | Cast Iron                                                                                                       |                                         |        |           |  |  |  |
| Mechanical Seal            | Buna - Carbon / (                                                                                               | Buna - Carbon / Ceramic                 |        |           |  |  |  |
| ASKET STRAINER (Optional)  |                                                                                                                 |                                         |        |           |  |  |  |
| Body Construction          | Cast Iron                                                                                                       | Cast Iron                               |        |           |  |  |  |
| Strainer Mesh              | Stainless Steel w                                                                                               | Stainless Steel with 1/4" perforations  |        |           |  |  |  |
| Connection - Type & Size   | 4" FLG (150#)                                                                                                   |                                         |        |           |  |  |  |
| ONTROL PANEL (UL Listed 8  | Labeled. Manufa                                                                                                 | ctured to UL 50                         | 18A)   |           |  |  |  |
| Enclosure                  | NEMA 4 (STD) - Carbon Steel, Powder Coated                                                                      |                                         |        |           |  |  |  |
| (UL listed & CSA approved) |                                                                                                                 | NEMA 4X (Optional) - 304                |        |           |  |  |  |
| Electrical Components      | Thermal Overload Starter, HOA, XFMR, "RUN" Light,                                                               |                                         |        |           |  |  |  |
| (UL listed & CSA approved) | Door Disconnect, Contactor, Purge Timer                                                                         |                                         |        |           |  |  |  |
| ROCESS INLET               | <b>I</b>                                                                                                        |                                         |        |           |  |  |  |
| Connection - Type & Size   | 4" FLG (150#) - E                                                                                               | 4" FLG (150#) - Butterfly Valve         |        |           |  |  |  |
| ROCESS OUTLET              |                                                                                                                 | ,                                       |        |           |  |  |  |
| Connection - Type & Size   | 4" FLG (150#) - E                                                                                               | 4" FLG (150#) - Butterfly Valve         |        |           |  |  |  |
| URGE - MBV (Motorized Ball |                                                                                                                 |                                         |        |           |  |  |  |
| Actuator Motor             | 24-240V AC/DC                                                                                                   | , , , , , , , , , , , , , , , , , , , , |        |           |  |  |  |
| Connection Type            | Female NPT 1.5"                                                                                                 |                                         |        |           |  |  |  |
| RESSURE - Maximum Operat   | ing                                                                                                             |                                         |        |           |  |  |  |
| Pump Inlet                 | 100 psi (6.9 bar)                                                                                               |                                         |        |           |  |  |  |
| Vessel                     | 150 psi (10.3 bar                                                                                               |                                         |        |           |  |  |  |
| EMPERATURE - Maximum Op    |                                                                                                                 | ·                                       |        |           |  |  |  |
| System                     | 34ºF - 122ºF (1ºC                                                                                               | C-50℃)                                  |        |           |  |  |  |
| VEIGHTS                    | DRY                                                                                                             | ,                                       | PING   | OPERATING |  |  |  |
| lbs (kg)                   | 1012(459)                                                                                                       |                                         | (544)  | 1166(529) |  |  |  |

\*UNLESS OTHERWISE SPECIFIED -ALL DIMENSIONS ARE IN INCHES

General Water Systems | P. O. Box 444 | Desert Hot Spring | CA | 92204 www.gwslp.com | info@gwslp.com | 951.213.9506 | 386.255.3909 CSS400-HH

| PREPARED BY: | VINH        | PAGE: <b>1</b> |      | R       |
|--------------|-------------|----------------|------|---------|
|              | _           | DATE:          | REV: | General |
| RELEASED BY: | BOB KAZANJY | 12/18/2018     | D    |         |