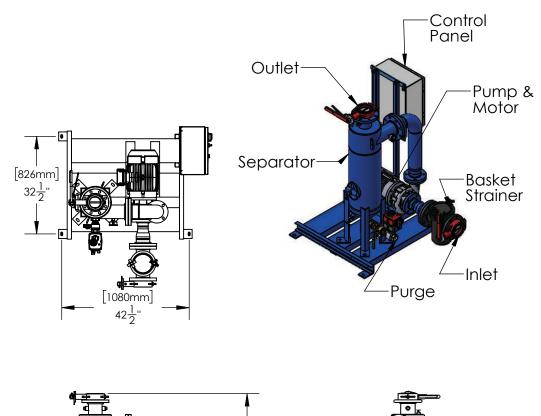

## THIS DRAWING IS FOR SPATIAL CONSIDERATION ONLY, AND SUBJECT TO CHANGE W/O PREVIOUS NOTICE, DO NOT PRE-PLUMB TO THESE DIMENSIONS

|                            | CSS40                                                                                                           | 0-HH                                    |        |           |  |  |  |
|----------------------------|-----------------------------------------------------------------------------------------------------------------|-----------------------------------------|--------|-----------|--|--|--|
| Operating Point            | 340 GPM (US) @                                                                                                  | 80' TDH                                 |        |           |  |  |  |
| Separator - Size & Style   | CS-4T-FLG, Carl                                                                                                 | CS-4T-FLG, Carbon Steel, Powder Coated  |        |           |  |  |  |
| Frame Construction         | Carbon Steel (W                                                                                                 | Carbon Steel (Welded), Powder Coated    |        |           |  |  |  |
| Pipe Assy - Construction   | Carbon Steel (Welded), Powder Coated                                                                            |                                         |        |           |  |  |  |
| LECTRICAL - Motor & System | า                                                                                                               |                                         |        |           |  |  |  |
| Horsepower (HP)            |                                                                                                                 | 1                                       | 0      |           |  |  |  |
| Power - Volts / Hz         | 460/60                                                                                                          | 575/60                                  | 230/60 | 208/60    |  |  |  |
| RPM                        | 3500                                                                                                            | 3500                                    | 3500   | 3500      |  |  |  |
| Motor Amperage             | 14                                                                                                              | 11                                      | 28     | 30.8      |  |  |  |
| System Total Amperage      | 16                                                                                                              | 13                                      | 30     | 32.8      |  |  |  |
| UMP                        | Letter the second se |                                         | •      |           |  |  |  |
| Installation               | Flooded Suction Required                                                                                        |                                         |        |           |  |  |  |
| Case Material              | Cast Iron                                                                                                       |                                         |        |           |  |  |  |
| Impeller Material          | Cast Iron                                                                                                       |                                         |        |           |  |  |  |
| Mechanical Seal            | Buna - Carbon / (                                                                                               | Buna - Carbon / Ceramic                 |        |           |  |  |  |
| ASKET STRAINER (Optional)  |                                                                                                                 |                                         |        |           |  |  |  |
| Body Construction          | Cast Iron                                                                                                       | Cast Iron                               |        |           |  |  |  |
| Strainer Mesh              | Stainless Steel w                                                                                               | Stainless Steel with 1/4" perforations  |        |           |  |  |  |
| Connection - Type & Size   | 4" FLG (150#)                                                                                                   |                                         |        |           |  |  |  |
| ONTROL PANEL (UL Listed 8  | Labeled. Manufa                                                                                                 | ctured to UL 50                         | 18A)   |           |  |  |  |
| Enclosure                  | NEMA 4 (STD) - Carbon Steel, Powder Coated                                                                      |                                         |        |           |  |  |  |
| (UL listed & CSA approved) |                                                                                                                 | NEMA 4X (Optional) - 304                |        |           |  |  |  |
| Electrical Components      | Thermal Overload Starter, HOA, XFMR, "RUN" Light,                                                               |                                         |        |           |  |  |  |
| (UL listed & CSA approved) | Door Disconnect, Contactor, Purge Timer                                                                         |                                         |        |           |  |  |  |
| ROCESS INLET               | <b>I</b>                                                                                                        |                                         |        |           |  |  |  |
| Connection - Type & Size   | 4" FLG (150#) - E                                                                                               | 4" FLG (150#) - Butterfly Valve         |        |           |  |  |  |
| ROCESS OUTLET              |                                                                                                                 | ,                                       |        |           |  |  |  |
| Connection - Type & Size   | 4" FLG (150#) - E                                                                                               | 4" FLG (150#) - Butterfly Valve         |        |           |  |  |  |
| URGE - MBV (Motorized Ball |                                                                                                                 |                                         |        |           |  |  |  |
| Actuator Motor             | 24-240V AC/DC                                                                                                   | , , , , , , , , , , , , , , , , , , , , |        |           |  |  |  |
| Connection Type            | Female NPT 1.5"                                                                                                 |                                         |        |           |  |  |  |
| RESSURE - Maximum Operat   | ing                                                                                                             |                                         |        |           |  |  |  |
| Pump Inlet                 | 100 psi (6.9 bar)                                                                                               |                                         |        |           |  |  |  |
| Vessel                     | 150 psi (10.3 bar                                                                                               |                                         |        |           |  |  |  |
| EMPERATURE - Maximum Op    |                                                                                                                 | ·                                       |        |           |  |  |  |
| System                     | 34ºF - 122ºF (1ºC                                                                                               | C-50℃)                                  |        |           |  |  |  |
| VEIGHTS                    | DRY                                                                                                             | ,                                       | PING   | OPERATING |  |  |  |
| lbs (kg)                   | 1012(459)                                                                                                       |                                         | (544)  | 1166(529) |  |  |  |

\*UNLESS OTHERWISE SPECIFIED -ALL DIMENSIONS ARE IN INCHES

General Water Systems | P. O. Box 444 | Desert Hot Spring | CA | 92204 www.gwslp.com | info@gwslp.com | 951.213.9506 | 386.255.3909 CSS400-HH

| PREPARED BY: | VINH        | PAGE: <b>1</b> |      | R       |
|--------------|-------------|----------------|------|---------|
|              | _           | DATE:          | REV: | General |
| RELEASED BY: | BOB KAZANJY | 12/18/2018     | D    |         |