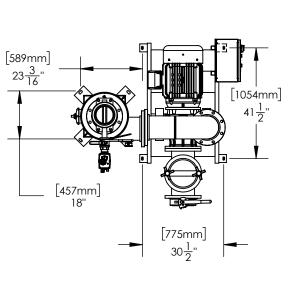

CSS

THIS DRAWING IS FOR SPATIAL CONSIDERATION ONLY, AND SUBJECT TO CHANGE W/O PREVIOUS NOTICE, DO NOT PRE-PLUMB TO THESE DIMENSIONS

|                            | CSS801-L                                                               | .Н                 |           |  |
|----------------------------|------------------------------------------------------------------------|--------------------|-----------|--|
| Operating Point            | 1870 GPM (US) @ 40' TDH                                                |                    |           |  |
| Separator - Size & Style   | CS-8T-FLG, Carbon Steel, Powder Coated                                 |                    |           |  |
| Frame Construction         | Carbon Steel (Welded), Powder Coated                                   |                    |           |  |
| Pipe Assy - Construction   | Carbon Steel (Welded), Powder Coated                                   |                    |           |  |
| LECTRICAL - Motor & Syste  |                                                                        |                    |           |  |
| Horsepower (HP)            | 30                                                                     |                    |           |  |
| Power - Volts / Hz         | 460/60                                                                 | 575/60             | 230/60    |  |
| RPM                        | 1750                                                                   | 1750               | 1750      |  |
| Motor Amperage             | 40                                                                     | 32                 | 80        |  |
| System Total Amperage      | 42                                                                     | 34                 | 82        |  |
| PUMP                       |                                                                        |                    |           |  |
| Installation               | Flooded Suction Required                                               |                    |           |  |
| Case Material              | Cast Iron                                                              |                    |           |  |
| Impeller Material          | Cast Iron                                                              |                    |           |  |
| Mechanical Seal            | EPDM - Carbon / Ceramic                                                |                    |           |  |
| ASKET STRAINER (Optional   | al)                                                                    |                    |           |  |
| Body Construction          | Cast Iron                                                              |                    |           |  |
| Strainer Mesh              | Stainless Steel 1/4" perforations                                      |                    |           |  |
| Connection - Type & Size   | 8" FLG (150#)                                                          |                    |           |  |
| ONTROL PANEL (UL Listed    | d & Labeled. Manuf                                                     | actured to UL 508/ | A)        |  |
| Enclosure                  | NEMA 4 (STD) Carbon Stool Rowdor Coated                                |                    |           |  |
| (UL listed & CSA approved) | NEMA 4 (STD) - Carbon Steel, Powder Coated<br>NEMA 4X (Optional) - 304 |                    |           |  |
| Electrical Components      |                                                                        |                    |           |  |
| (UL listed & CSA approved) | Thermal Overload Starter, HOA, XFMR, "RUN" Light, Doo                  |                    |           |  |
|                            | Disconnect, Contactor, Purge Timer                                     |                    |           |  |
| ROCESS INLET               | •                                                                      |                    |           |  |
| Connection - Type & Size   | 8" FLG (150#) - Butterfly Valve                                        |                    |           |  |
| ROCESS OUTLET              |                                                                        |                    |           |  |
| Connection - Type & Size   | 8" FLG (150#) - Butterfly Valve                                        |                    |           |  |
| URGE - MBV (Motorized Ba   | III Valve)                                                             |                    |           |  |
| Actuator Motor             | 24-240V AC/DC                                                          |                    |           |  |
| Connection Type            | Female NPT 2"                                                          |                    |           |  |
| RESSURE - Maximum Oper     | ating                                                                  |                    |           |  |
| Pump Inlet                 | 100 psi (6.9 bar)                                                      |                    |           |  |
| Vessel                     | 150 psi (10.3 bar)                                                     |                    |           |  |
| EMPERATURE - Maximum       | Operating                                                              |                    |           |  |
| System                     | 34°F - 122°F (1°C - 50°C)                                              |                    |           |  |
| WEIGHTS                    | DRY                                                                    | SHIPPING           | OPERATING |  |
|                            |                                                                        |                    |           |  |

\*UNLESS OTHERWISE SPECIFIED -ALL DIMENSIONS ARE IN INCHES

| 2                                                                                                                                                                                                                                                                                                                                                                                                                                                                                                                                                                                                                                                                                                                                                                                                                                                                                                                                                                                                                                                                                                                                                                                                                                                                                                                                                                                                                                                                                                                                                                                                                                                                                                                                                                                                                                                                                                                                                                                                                                                                                                                              |                                                                        |
|--------------------------------------------------------------------------------------------------------------------------------------------------------------------------------------------------------------------------------------------------------------------------------------------------------------------------------------------------------------------------------------------------------------------------------------------------------------------------------------------------------------------------------------------------------------------------------------------------------------------------------------------------------------------------------------------------------------------------------------------------------------------------------------------------------------------------------------------------------------------------------------------------------------------------------------------------------------------------------------------------------------------------------------------------------------------------------------------------------------------------------------------------------------------------------------------------------------------------------------------------------------------------------------------------------------------------------------------------------------------------------------------------------------------------------------------------------------------------------------------------------------------------------------------------------------------------------------------------------------------------------------------------------------------------------------------------------------------------------------------------------------------------------------------------------------------------------------------------------------------------------------------------------------------------------------------------------------------------------------------------------------------------------------------------------------------------------------------------------------------------------|------------------------------------------------------------------------|
| $\sim$                                                                                                                                                                                                                                                                                                                                                                                                                                                                                                                                                                                                                                                                                                                                                                                                                                                                                                                                                                                                                                                                                                                                                                                                                                                                                                                                                                                                                                                                                                                                                                                                                                                                                                                                                                                                                                                                                                                                                                                                                                                                                                                         | General Water Systems   P. O. Box 444   Desert Hot Spring   CA   92204 |
| stems                                                                                                                                                                                                                                                                                                                                                                                                                                                                                                                                                                                                                                                                                                                                                                                                                                                                                                                                                                                                                                                                                                                                                                                                                                                                                                                                                                                                                                                                                                                                                                                                                                                                                                                                                                                                                                                                                                                                                                                                                                                                                                                          | www.gwslp.com   info@gwslp.com   951.213.9506   386.255.3909           |
| (Second of the second of the s |                                                                        |