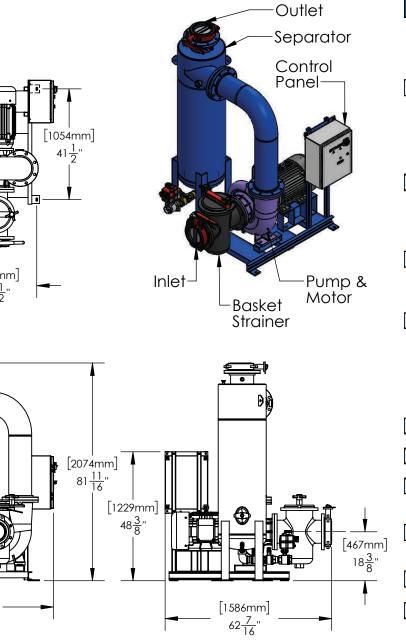

CSS

THIS DRAWING IS FOR SPATIAL CONSIDERATION ONLY, AND SUBJECT TO CHANGE W/O PREVIOUS NOTICE, DO NOT PRE-PLUMB TO THESE DIMENSIONS

|                            | CSS801-L                                                               | .Н                 |           |  |
|----------------------------|------------------------------------------------------------------------|--------------------|-----------|--|
| Operating Point            | 1870 GPM (US) @ 40' TDH                                                |                    |           |  |
| Separator - Size & Style   | CS-8T-FLG, Carbon Steel, Powder Coated                                 |                    |           |  |
| Frame Construction         | Carbon Steel (Welded), Powder Coated                                   |                    |           |  |
| Pipe Assy - Construction   | Carbon Steel (Welded), Powder Coated                                   |                    |           |  |
| LECTRICAL - Motor & Syste  |                                                                        |                    |           |  |
| Horsepower (HP)            | 30                                                                     |                    |           |  |
| Power - Volts / Hz         | 460/60                                                                 | 575/60             | 230/60    |  |
| RPM                        | 1750                                                                   | 1750               | 1750      |  |
| Motor Amperage             | 40                                                                     | 32                 | 80        |  |
| System Total Amperage      | 42                                                                     | 34                 | 82        |  |
| PUMP                       |                                                                        |                    |           |  |
| Installation               | Flooded Suction Required                                               |                    |           |  |
| Case Material              | Cast Iron                                                              |                    |           |  |
| Impeller Material          | Cast Iron                                                              |                    |           |  |
| Mechanical Seal            | EPDM - Carbon / Ceramic                                                |                    |           |  |
| ASKET STRAINER (Optional   | al)                                                                    |                    |           |  |
| Body Construction          | Cast Iron                                                              |                    |           |  |
| Strainer Mesh              | Stainless Steel 1/4" perforations                                      |                    |           |  |
| Connection - Type & Size   | 8" FLG (150#)                                                          |                    |           |  |
| ONTROL PANEL (UL Listed    | d & Labeled. Manuf                                                     | actured to UL 508/ | A)        |  |
| Enclosure                  | NEMA 4 (STD) Carbon Stool Rowdor Coated                                |                    |           |  |
| (UL listed & CSA approved) | NEMA 4 (STD) - Carbon Steel, Powder Coated<br>NEMA 4X (Optional) - 304 |                    |           |  |
| Electrical Components      |                                                                        |                    |           |  |
| (UL listed & CSA approved) | Thermal Overload Starter, HOA, XFMR, "RUN" Light, Doo                  |                    |           |  |
|                            | Disconnect, Contactor, Purge Timer                                     |                    |           |  |
| ROCESS INLET               | •                                                                      |                    |           |  |
| Connection - Type & Size   | 8" FLG (150#) - Butterfly Valve                                        |                    |           |  |
| ROCESS OUTLET              |                                                                        |                    |           |  |
| Connection - Type & Size   | 8" FLG (150#) - Butterfly Valve                                        |                    |           |  |
| URGE - MBV (Motorized Ba   | III Valve)                                                             |                    |           |  |
| Actuator Motor             | 24-240V AC/DC                                                          |                    |           |  |
| Connection Type            | Female NPT 2"                                                          |                    |           |  |
| RESSURE - Maximum Oper     | ating                                                                  |                    |           |  |
| Pump Inlet                 | 100 psi (6.9 bar)                                                      |                    |           |  |
| Vessel                     | 150 psi (10.3 bar)                                                     |                    |           |  |
| EMPERATURE - Maximum       | Operating                                                              |                    |           |  |
| System                     | 34°F - 122°F (1°C - 50°C)                                              |                    |           |  |
| WEIGHTS                    | DRY                                                                    | SHIPPING           | OPERATING |  |
|                            |                                                                        |                    |           |  |

\*UNLESS OTHERWISE SPECIFIED -ALL DIMENSIONS ARE IN INCHES

| 2                                                                                                                                                                                                                                                                                                                                                                                                                                                                                                                                                                                                                                                                                                                                                                                                                                                                                                                                                                                                                                                                                                                                                                                                                                                                                                                                                                                                                                                                                                                                                                                                                                                                                                                                                                                                                                                                                                                                                                                                                                                                                                                              |                                                                        |
|--------------------------------------------------------------------------------------------------------------------------------------------------------------------------------------------------------------------------------------------------------------------------------------------------------------------------------------------------------------------------------------------------------------------------------------------------------------------------------------------------------------------------------------------------------------------------------------------------------------------------------------------------------------------------------------------------------------------------------------------------------------------------------------------------------------------------------------------------------------------------------------------------------------------------------------------------------------------------------------------------------------------------------------------------------------------------------------------------------------------------------------------------------------------------------------------------------------------------------------------------------------------------------------------------------------------------------------------------------------------------------------------------------------------------------------------------------------------------------------------------------------------------------------------------------------------------------------------------------------------------------------------------------------------------------------------------------------------------------------------------------------------------------------------------------------------------------------------------------------------------------------------------------------------------------------------------------------------------------------------------------------------------------------------------------------------------------------------------------------------------------|------------------------------------------------------------------------|
| $\sim$                                                                                                                                                                                                                                                                                                                                                                                                                                                                                                                                                                                                                                                                                                                                                                                                                                                                                                                                                                                                                                                                                                                                                                                                                                                                                                                                                                                                                                                                                                                                                                                                                                                                                                                                                                                                                                                                                                                                                                                                                                                                                                                         | General Water Systems   P. O. Box 444   Desert Hot Spring   CA   92204 |
| stems                                                                                                                                                                                                                                                                                                                                                                                                                                                                                                                                                                                                                                                                                                                                                                                                                                                                                                                                                                                                                                                                                                                                                                                                                                                                                                                                                                                                                                                                                                                                                                                                                                                                                                                                                                                                                                                                                                                                                                                                                                                                                                                          | www.gwslp.com   info@gwslp.com   951.213.9506   386.255.3909           |
| (Second of the second of the s |                                                                        |