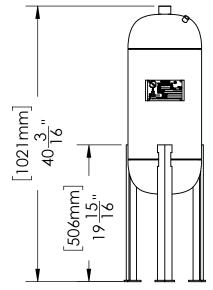

## **GENERAL WATER SYSTEMS**

THIS DRAWING IS FOR SPATIAL CONSIDERATION ONLY, AND SUBJECT TO CHANGE W/O PREVIOUS NOTICE, DO NOT PRE-PLUMB TO THESE DIMENSIONS

| POT  |     |
|------|-----|
| FEED | DER |

|   | DB-10-1THD-CS-A           |                                     |  |  |  |
|---|---------------------------|-------------------------------------|--|--|--|
|   | Operating Point           | More than 5000 Gallon System Volume |  |  |  |
|   | Pot Feeder - Size & Style | Dome Bottom 10 Gallon Threaded End  |  |  |  |
|   | Construction              | Carbon Steel (Welded)               |  |  |  |
| F | PROCESS INLET             |                                     |  |  |  |

Connection - Type & Size NPT 3/4"

**PROCESS OUTLET** 

Connection - Type & Size NPT 3/4"

PRESSURE - Maximum Operating

600 psi (40.3 bar) Vessel

**TEMPERATURE - Maximum Operating** 

250°F (121°C) System

| _ | -        | · · |          |           |
|---|----------|-----|----------|-----------|
|   | WEIGHTS  | DRY | SHIPPING | OPERATING |
| _ | lbs (kg) | TBD | TBD      | TBD       |