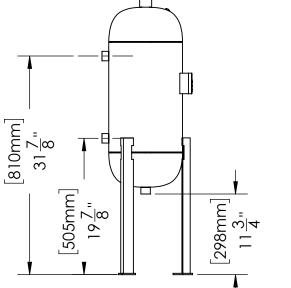

## **GENERAL WATER SYSTEMS**

THIS DRAWING IS FOR SPATIAL CONSIDERATION ONLY, AND SUBJECT TO CHANGE W/O PREVIOUS NOTICE, DO NOT PRE-PLUMB TO THESE DIMENSIONS

| POT  |     |
|------|-----|
| FEED | DER |

|   | DB-10-1THD-CS-A           |                                     |  |  |  |
|---|---------------------------|-------------------------------------|--|--|--|
|   | Operating Point           | More than 5000 Gallon System Volume |  |  |  |
|   | Pot Feeder - Size & Style | Dome Bottom 10 Gallon Threaded End  |  |  |  |
|   | Construction              | Carbon Steel (Welded)               |  |  |  |
| F | PROCESS INLET             |                                     |  |  |  |

Connection - Type & Size NPT 3/4"

**PROCESS OUTLET** 

Connection - Type & Size NPT 3/4"

PRESSURE - Maximum Operating

600 psi (40.3 bar) Vessel

**TEMPERATURE - Maximum Operating** 

250°F (121°C) System

| _ | -        | · · |          |           |
|---|----------|-----|----------|-----------|
|   | WEIGHTS  | DRY | SHIPPING | OPERATING |
| _ | lbs (kg) | TBD | TBD      | TBD       |