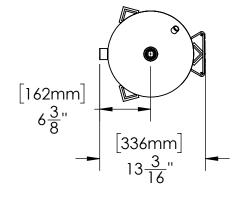

## **GENERAL WATER SYSTEMS**

THIS DRAWING IS FOR SPATIAL CONSIDERATION ONLY, AND SUBJECT TO CHANGE W/O PREVIOUS NOTICE, DO NOT PRE-PLUMB TO THESE DIMENSIONS

| POT  |     |
|------|-----|
| FEED | DER |

|   | DB-10-1THD-CS-A           |                                     |  |  |  |
|---|---------------------------|-------------------------------------|--|--|--|
|   | Operating Point           | More than 5000 Gallon System Volume |  |  |  |
|   | Pot Feeder - Size & Style | Dome Bottom 10 Gallon Threaded End  |  |  |  |
|   | Construction              | Carbon Steel (Welded)               |  |  |  |
| F | PROCESS INLET             |                                     |  |  |  |

Connection - Type & Size NPT 3/4"

**PROCESS OUTLET** 

Connection - Type & Size NPT 3/4"

PRESSURE - Maximum Operating

600 psi (40.3 bar) Vessel

**TEMPERATURE - Maximum Operating** 

250°F (121°C) System

| _ | -        | · · |          |           |
|---|----------|-----|----------|-----------|
|   | WEIGHTS  | DRY | SHIPPING | OPERATING |
| _ | lbs (kg) | TBD | TBD      | TBD       |