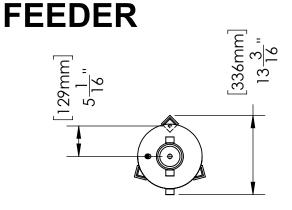

#### PROCESS INLET

Connection - Type & Size NPT 3/4"

#### PROCESS OUTLET

Connection - Type & Size NPT 3/4"

### PRESSURE - Maximum Operating

Vessel 150 psi (10.3 bar)

## **TEMPERATURE - Maximum Operating**

System 34°F - 122°F (1°C - 50°C)

| WEIGHTS  | DRY | SHIPPING | OPERATING |
|----------|-----|----------|-----------|
| lbs (kg) | TBD | TBD      | TBD       |

|              |              | ·          |
|--------------|--------------|------------|
| PREPARED BY: |              | REV        |
| HECTO        | OR J. GUZMAN | A          |
| RELEASED BY: |              | DATE:      |
|              | TIM BOYLEN   | 10/26/2020 |