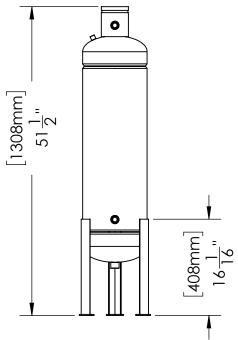

# **GENERAL WATER SYSTEMS**

THIS DRAWING IS FOR SPATIAL CONSIDERATION ONLY, AND SUBJECT TO CHANGE W/O PREVIOUS NOTICE, DO NOT PRE-PLUMB TO THESE DIMENSIONS

**POT** 

|               |                           | DB-12-GE-CS-Z                    |  |  |
|---------------|---------------------------|----------------------------------|--|--|
|               | Operating Point           | Up to 500 Gallon System Volume   |  |  |
|               | Pot Feeder - Size & Style | Dome Bottom 12 Gallon Safety Bar |  |  |
|               | Construction              | Carbon Steel (Welded)            |  |  |
| DDOCESS INLET |                           |                                  |  |  |

#### PROCESS INLET

Connection - Type & Size NPT 3/4"

#### PROCESS OUTLET

Connection - Type & Size NPT 3/4"

### PRESSURE - Maximum Operating

Vessel 150 psi (10.3 bar)

## **TEMPERATURE - Maximum Operating**

System 34°F - 122°F (1°C - 50°C)

| WEIGHTS  | DRY | SHIPPING | OPERATING |
|----------|-----|----------|-----------|
| lbs (kg) | TBD | TBD      | TBD       |

|              |              | ·          |
|--------------|--------------|------------|
| PREPARED BY: |              | REV        |
| HECTO        | OR J. GUZMAN | A          |
| RELEASED BY: |              | DATE:      |
|              | TIM BOYLEN   | 10/26/2020 |