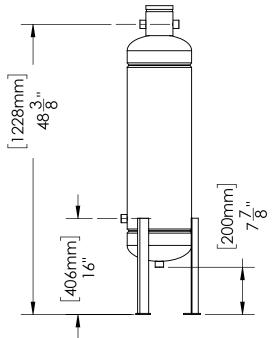

# **GENERAL WATER SYSTEMS**

THIS DRAWING IS FOR SPATIAL CONSIDERATION ONLY, AND SUBJECT TO CHANGE W/O PREVIOUS NOTICE, DO NOT PRE-PLUMB TO THESE DIMENSIONS

**POT** 

|               |                           | DB-12-GE-CS-Z                    |  |  |
|---------------|---------------------------|----------------------------------|--|--|
|               | Operating Point           | Up to 500 Gallon System Volume   |  |  |
|               | Pot Feeder - Size & Style | Dome Bottom 12 Gallon Safety Bar |  |  |
|               | Construction              | Carbon Steel (Welded)            |  |  |
| DDOCESS INLET |                           |                                  |  |  |

#### PROCESS INLET

Connection - Type & Size NPT 3/4"

#### PROCESS OUTLET

Connection - Type & Size NPT 3/4"

### PRESSURE - Maximum Operating

Vessel 150 psi (10.3 bar)

## **TEMPERATURE - Maximum Operating**

System 34°F - 122°F (1°C - 50°C)

| WEIGHTS  | DRY | SHIPPING | OPERATING |
|----------|-----|----------|-----------|
| lbs (kg) | TBD | TBD      | TBD       |

|              |              | ·          |
|--------------|--------------|------------|
| PREPARED BY: |              | REV        |
| HECTO        | OR J. GUZMAN | A          |
| RELEASED BY: |              | DATE:      |
|              | TIM BOYLEN   | 10/26/2020 |