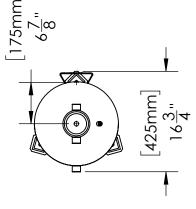

## **GENERAL WATER SYSTEMS**

THIS DRAWING IS FOR SPATIAL CONSIDERATION ONLY, AND SUBJECT TO CHANGE W/O PREVIOUS NOTICE, DO NOT PRE-PLUMB TO THESE DIMENSIONS

| FEEDER |                           |     |  |
|--------|---------------------------|-----|--|
|        | $[175mm]$ $6\frac{7}{8}"$ | mm] |  |