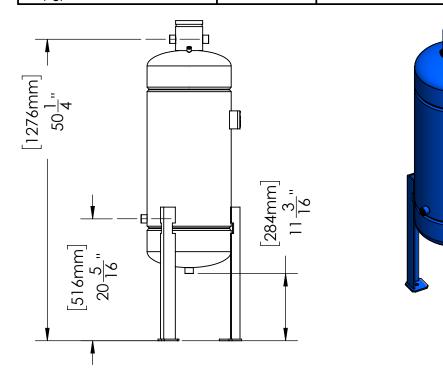

| DB-18-GE-CS-Z                   |                                  |           |           |  |
|---------------------------------|----------------------------------|-----------|-----------|--|
| Operating Point                 | Up to 500 Gallon System Volume   |           |           |  |
| Pot Feeder - Size & Style       | Dome Bottom 18 Gallon Safety Bar |           |           |  |
| Construction                    | Carbon Steel (Welded)            |           |           |  |
| PROCESS INLET                   |                                  |           |           |  |
| Connection - Type & Size        | NPT 3/4"                         |           |           |  |
| PROCESS OUTLET                  |                                  |           |           |  |
| Connection - Type & Size        | NPT 3/4"                         |           |           |  |
| PRESSURE - Maximum Operating    |                                  |           |           |  |
| Vessel                          | 150 psi (10.3 bar)               |           |           |  |
| TEMPERATURE - Maximum Operating |                                  |           |           |  |
| System                          | 34°F - 122°F (1°0                | C - 50°C) |           |  |
| WEIGHTS                         | DRY                              | SHIPPING  | OPERATING |  |
| lbs (kg)                        | TBD                              | TBD       | TBD       |  |