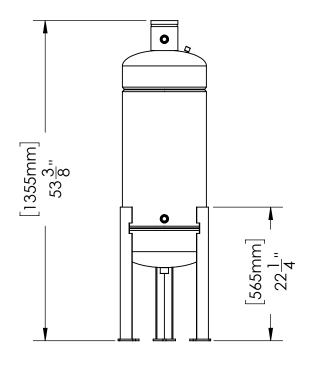

| DB-18-GE-CS-Z                   |                                  |           |           |  |
|---------------------------------|----------------------------------|-----------|-----------|--|
| Operating Point                 | Up to 500 Gallon System Volume   |           |           |  |
| Pot Feeder - Size & Style       | Dome Bottom 18 Gallon Safety Bar |           |           |  |
| Construction                    | Carbon Steel (Welded)            |           |           |  |
| PROCESS INLET                   |                                  |           |           |  |
| Connection - Type & Size        | NPT 3/4"                         |           |           |  |
| PROCESS OUTLET                  |                                  |           |           |  |
| Connection - Type & Size        | NPT 3/4"                         |           |           |  |
| PRESSURE - Maximum Operating    |                                  |           |           |  |
| Vessel                          | 150 psi (10.3 bar)               |           |           |  |
| TEMPERATURE - Maximum Operating |                                  |           |           |  |
| System                          | 34°F - 122°F (1°0                | C - 50°C) |           |  |
| WEIGHTS                         | DRY                              | SHIPPING  | OPERATING |  |
| lbs (kg)                        | TBD                              | TBD       | TBD       |  |