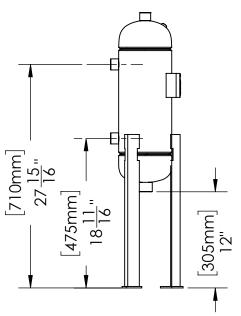

## **GENERAL WATER SYSTEMS**

THIS DRAWING IS FOR SPATIAL CONSIDERATION ONLY, AND SUBJECT TO CHANGE W/O PREVIOUS NOTICE, DO NOT PRE-PLUMB TO THESE DIMENSIONS

| POT  |     |
|------|-----|
| FEED | PER |

| DB-2-1THD-CS-A                  |                                   |          |           |  |
|---------------------------------|-----------------------------------|----------|-----------|--|
| Operating Point                 | Up to 500 Gallon System Volume    |          |           |  |
| Pot Feeder - Size & Style       | Dome Bottom 2 Gallon Threaded End |          |           |  |
| Construction                    | Carbon Steel (Welded)             |          |           |  |
| PROCESS INLET                   |                                   |          |           |  |
| Connection - Type & Size        | NPT 3/4"                          |          |           |  |
| PROCESS OUTLET                  |                                   |          |           |  |
| Connection - Type & Size        | NPT 3/4"                          |          |           |  |
| PRESSURE - Maximum Operating    |                                   |          |           |  |
| Vessel                          | 600 psi (41.4 bar)                |          |           |  |
| TEMPERATURE - Maximum Operating |                                   |          |           |  |
| System                          | 250°F (121°C)                     |          |           |  |
| WEIGHTS                         | DRY                               | SHIPPING | OPERATING |  |
| lbs (kg)                        | TBD                               | TBD      | TBD       |  |