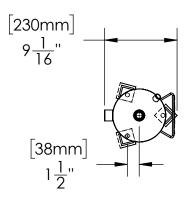

## **GENERAL WATER SYSTEMS**

THIS DRAWING IS FOR SPATIAL CONSIDERATION ONLY, AND SUBJECT TO CHANGE W/O PREVIOUS NOTICE, DO NOT PRE-PLUMB TO THESE DIMENSIONS

| POT  |     |
|------|-----|
| FEED | PER |

| DB-2-1THD-CS-A                  |                                   |          |           |  |
|---------------------------------|-----------------------------------|----------|-----------|--|
| Operating Point                 | Up to 500 Gallon System Volume    |          |           |  |
| Pot Feeder - Size & Style       | Dome Bottom 2 Gallon Threaded End |          |           |  |
| Construction                    | Carbon Steel (Welded)             |          |           |  |
| PROCESS INLET                   |                                   |          |           |  |
| Connection - Type & Size        | NPT 3/4"                          |          |           |  |
| PROCESS OUTLET                  |                                   |          |           |  |
| Connection - Type & Size        | NPT 3/4"                          |          |           |  |
| PRESSURE - Maximum Operating    |                                   |          |           |  |
| Vessel                          | 600 psi (41.4 bar)                |          |           |  |
| TEMPERATURE - Maximum Operating |                                   |          |           |  |
| System                          | 250°F (121°C)                     |          |           |  |
| WEIGHTS                         | DRY                               | SHIPPING | OPERATING |  |
| lbs (kg)                        | TBD                               | TBD      | TBD       |  |