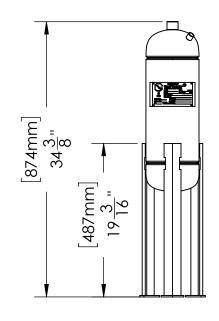

## **GENERAL WATER SYSTEMS**

THIS DRAWING IS FOR SPATIAL CONSIDERATION ONLY, AND SUBJECT TO CHANGE W/O PREVIOUS NOTICE, DO NOT PRE-PLUMB TO THESE DIMENSIONS

| POT  |     |
|------|-----|
| FEED | PER |

| DB-2-1THD-CS-A                  |                                   |          |           |  |
|---------------------------------|-----------------------------------|----------|-----------|--|
| Operating Point                 | Up to 500 Gallon System Volume    |          |           |  |
| Pot Feeder - Size & Style       | Dome Bottom 2 Gallon Threaded End |          |           |  |
| Construction                    | Carbon Steel (Welded)             |          |           |  |
| PROCESS INLET                   |                                   |          |           |  |
| Connection - Type & Size        | NPT 3/4"                          |          |           |  |
| PROCESS OUTLET                  |                                   |          |           |  |
| Connection - Type & Size        | NPT 3/4"                          |          |           |  |
| PRESSURE - Maximum Operating    |                                   |          |           |  |
| Vessel                          | 600 psi (41.4 bar)                |          |           |  |
| TEMPERATURE - Maximum Operating |                                   |          |           |  |
| System                          | 250°F (121°C)                     |          |           |  |
| WEIGHTS                         | DRY                               | SHIPPING | OPERATING |  |
| lbs (kg)                        | TBD                               | TBD      | TBD       |  |