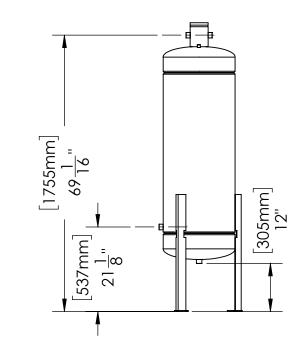

## **GENERAL WATER SYSTEMS**

THIS DRAWING IS FOR SPATIAL CONSIDERATION ONLY, AND SUBJECT TO CHANGE W/O PREVIOUS NOTICE, DO NOT PRE-PLUMB TO THESE DIMENSIONS

| POT         |    |
|-------------|----|
| <b>FEED</b> | ER |

| DB-45-GE-CS-Z                   |                     |                                       |           |  |
|---------------------------------|---------------------|---------------------------------------|-----------|--|
| Operating Point                 | More than 25,000 G  | More than 25,000 Gallon System Volume |           |  |
| Pot Feeder - Size & Style       | Grooved Bottom 45   | Grooved Bottom 45 Gallon Safety Bar   |           |  |
| Construction                    | Carbon Steel (Weld  | Carbon Steel (Welded)                 |           |  |
| PROCESS INLET                   |                     |                                       |           |  |
| Connection - Type & Size        | NPT 3/4"            | NPT 3/4"                              |           |  |
| PROCESS OUTLET                  |                     |                                       |           |  |
| Connection - Type & Size        | NPT 3/4"            | NPT 3/4"                              |           |  |
| PRESSURE - Maximum Operating    |                     |                                       |           |  |
| Vessel                          | 450 psi (31.0 bar)  | 450 psi (31.0 bar)                    |           |  |
| TEMPERATURE - Maximum Operating |                     |                                       |           |  |
| System                          | 34°F - 250°F (1°C - | 34°F - 250°F (1°C - 121°C)            |           |  |
| WEIGHTS                         | DRY                 | SHIPPING                              | OPERATING |  |
| lbs (kg)                        | 730                 | 732                                   | 826       |  |