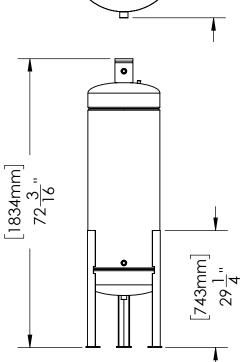

## **GENERAL WATER SYSTEMS**

THIS DRAWING IS FOR SPATIAL CONSIDERATION ONLY, AND SUBJECT TO CHANGE W/O PREVIOUS NOTICE, DO NOT PRE-PLUMB TO THESE DIMENSIONS

| POT         |    |
|-------------|----|
| <b>FEED</b> | ER |

| DB-45-GE-CS-Z                   |                     |                                       |           |  |
|---------------------------------|---------------------|---------------------------------------|-----------|--|
| Operating Point                 | More than 25,000 G  | More than 25,000 Gallon System Volume |           |  |
| Pot Feeder - Size & Style       | Grooved Bottom 45   | Grooved Bottom 45 Gallon Safety Bar   |           |  |
| Construction                    | Carbon Steel (Weld  | Carbon Steel (Welded)                 |           |  |
| PROCESS INLET                   |                     |                                       |           |  |
| Connection - Type & Size        | NPT 3/4"            | NPT 3/4"                              |           |  |
| PROCESS OUTLET                  |                     |                                       |           |  |
| Connection - Type & Size        | NPT 3/4"            | NPT 3/4"                              |           |  |
| PRESSURE - Maximum Operating    |                     |                                       |           |  |
| Vessel                          | 450 psi (31.0 bar)  | 450 psi (31.0 bar)                    |           |  |
| TEMPERATURE - Maximum Operating |                     |                                       |           |  |
| System                          | 34°F - 250°F (1°C - | 34°F - 250°F (1°C - 121°C)            |           |  |
| WEIGHTS                         | DRY                 | SHIPPING                              | OPERATING |  |
| lbs (kg)                        | 730                 | 732                                   | 826       |  |