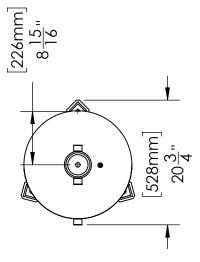

## **GENERAL WATER SYSTEMS**

THIS DRAWING IS FOR SPATIAL CONSIDERATION ONLY, AND SUBJECT TO CHANGE W/O PREVIOUS NOTICE, DO NOT PRE-PLUMB TO THESE DIMENSIONS

| POT         |    |
|-------------|----|
| <b>FEED</b> | ER |

| DB-45-GE-CS-Z                   |                     |                                       |           |  |
|---------------------------------|---------------------|---------------------------------------|-----------|--|
| Operating Point                 | More than 25,000 G  | More than 25,000 Gallon System Volume |           |  |
| Pot Feeder - Size & Style       | Grooved Bottom 45   | Grooved Bottom 45 Gallon Safety Bar   |           |  |
| Construction                    | Carbon Steel (Weld  | Carbon Steel (Welded)                 |           |  |
| PROCESS INLET                   |                     |                                       |           |  |
| Connection - Type & Size        | NPT 3/4"            | NPT 3/4"                              |           |  |
| PROCESS OUTLET                  |                     |                                       |           |  |
| Connection - Type & Size        | NPT 3/4"            | NPT 3/4"                              |           |  |
| PRESSURE - Maximum Operating    |                     |                                       |           |  |
| Vessel                          | 450 psi (31.0 bar)  | 450 psi (31.0 bar)                    |           |  |
| TEMPERATURE - Maximum Operating |                     |                                       |           |  |
| System                          | 34°F - 250°F (1°C - | 34°F - 250°F (1°C - 121°C)            |           |  |
| WEIGHTS                         | DRY                 | SHIPPING                              | OPERATING |  |
| lbs (kg)                        | 730                 | 732                                   | 826       |  |