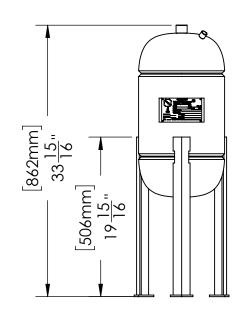

## **GENERAL WATER SYSTEMS**

THIS DRAWING IS FOR SPATIAL CONSIDERATION ONLY, AND SUBJECT TO CHANGE W/O PREVIOUS NOTICE, DO NOT PRE-PLUMB TO THESE DIMENSIONS

| $[162mm]$ $6\frac{3}{8}$ " |                   |
|----------------------------|-------------------|
| 6 <u>8</u> "               | [336mm]<br>13 3 " |

POT

**FEEDER** 

| DB-5-1THD-CS-A                  |                                   |          |           |  |
|---------------------------------|-----------------------------------|----------|-----------|--|
| Operating Point                 | Up to 5000 Gallon System Volume   |          |           |  |
| Pot Feeder - Size & Style       | Dome Bottom 5 Gallon Threaded End |          |           |  |
| Construction                    | Carbon Steel (Welded)             |          |           |  |
| PROCESS INLET                   |                                   |          |           |  |
| Connection - Type & Size        | NPT 3/4"                          |          |           |  |
| PROCESS OUTLET                  |                                   |          |           |  |
| Connection - Type & Size        | NPT 3/4"                          |          |           |  |
| PRESSURE - Maximum Operating    |                                   |          |           |  |
| Vessel                          | 600 psi (41.4 bar)                |          |           |  |
| TEMPERATURE - Maximum Operating |                                   |          |           |  |
| System                          | 250°F (121°C)                     |          |           |  |
| WEIGHTS                         | DRY                               | SHIPPING | OPERATING |  |
| lbs (kg)                        | TBD                               | TBD      | TBD       |  |