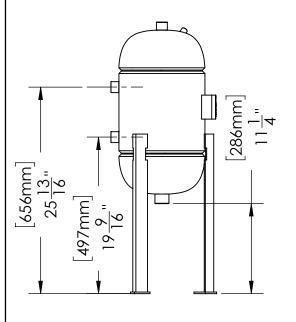

## **GENERAL WATER SYSTEMS**

THIS DRAWING IS FOR SPATIAL CONSIDERATION ONLY, AND SUBJECT TO CHANGE W/O PREVIOUS NOTICE, DO NOT PRE-PLUMB TO THESE DIMENSIONS

| $[162mm]$ $6\frac{3}{8}$ " |                   |
|----------------------------|-------------------|
| 6 <u>8</u> "               | [336mm]<br>13 3 " |

POT

**FEEDER** 

| DB-5-1THD-CS-A                  |                                   |          |           |  |
|---------------------------------|-----------------------------------|----------|-----------|--|
| Operating Point                 | Up to 5000 Gallon System Volume   |          |           |  |
| Pot Feeder - Size & Style       | Dome Bottom 5 Gallon Threaded End |          |           |  |
| Construction                    | Carbon Steel (Welded)             |          |           |  |
| PROCESS INLET                   |                                   |          |           |  |
| Connection - Type & Size        | NPT 3/4"                          |          |           |  |
| PROCESS OUTLET                  |                                   |          |           |  |
| Connection - Type & Size        | NPT 3/4"                          |          |           |  |
| PRESSURE - Maximum Operating    |                                   |          |           |  |
| Vessel                          | 600 psi (41.4 bar)                |          |           |  |
| TEMPERATURE - Maximum Operating |                                   |          |           |  |
| System                          | 250°F (121°C)                     |          |           |  |
| WEIGHTS                         | DRY                               | SHIPPING | OPERATING |  |
| lbs (kg)                        | TBD                               | TBD      | TBD       |  |