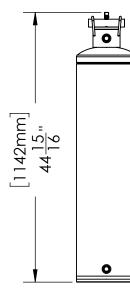

## **GENERAL WATER SYSTEMS**

POT **FEEDER** 

| $\left[273mm\right]$ |  |
|----------------------|--|

|                                   | FB-12-S                             | B-CS-Z   |           |
|-----------------------------------|-------------------------------------|----------|-----------|
| Operating Point                   | More than 5000 Gallon System Volume |          |           |
| Pot Feeder - Size & Style         | Flat Bottom 12 Gallon Safety Bar    |          |           |
| Construction                      | Carbon Steel (Welded)               |          |           |
| PROCESS INLET                     |                                     |          |           |
| Connection - Type & Size NPT 3/4" |                                     |          |           |
| PROCESS OUTLET                    |                                     |          |           |
| Connection - Type & Size          | Connection - Type & Size NPT 3/4"   |          |           |
| PRESSURE - Maximum Operatin       | g                                   |          |           |
| Vessel 180 psi (12.4 bar)         |                                     |          |           |
| <b>TEMPERATURE - Maximum Ope</b>  | rating                              |          |           |
| System 34°F - 250°F (1°C - 121°C) |                                     |          |           |
| WEIGHTS                           | DRY                                 | SHIPPING | OPERATING |
| lbs (kg)                          | 61                                  | 60       | 157       |