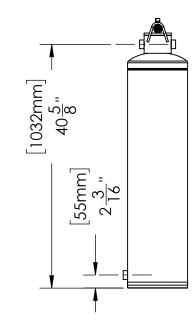

## **GENERAL WATER SYSTEMS**

POT **FEEDER** 

| $\left[273mm\right]$ |  |
|----------------------|--|

|                                   | FB-12-S                             | B-CS-Z   |           |
|-----------------------------------|-------------------------------------|----------|-----------|
| Operating Point                   | More than 5000 Gallon System Volume |          |           |
| Pot Feeder - Size & Style         | Flat Bottom 12 Gallon Safety Bar    |          |           |
| Construction                      | Carbon Steel (Welded)               |          |           |
| PROCESS INLET                     |                                     |          |           |
| Connection - Type & Size NPT 3/4" |                                     |          |           |
| PROCESS OUTLET                    |                                     |          |           |
| Connection - Type & Size          | Connection - Type & Size NPT 3/4"   |          |           |
| PRESSURE - Maximum Operatin       | g                                   |          |           |
| Vessel 180 psi (12.4 bar)         |                                     |          |           |
| <b>TEMPERATURE - Maximum Ope</b>  | rating                              |          |           |
| System 34°F - 250°F (1°C - 121°C) |                                     |          |           |
| WEIGHTS                           | DRY                                 | SHIPPING | OPERATING |
| lbs (kg)                          | 61                                  | 60       | 157       |