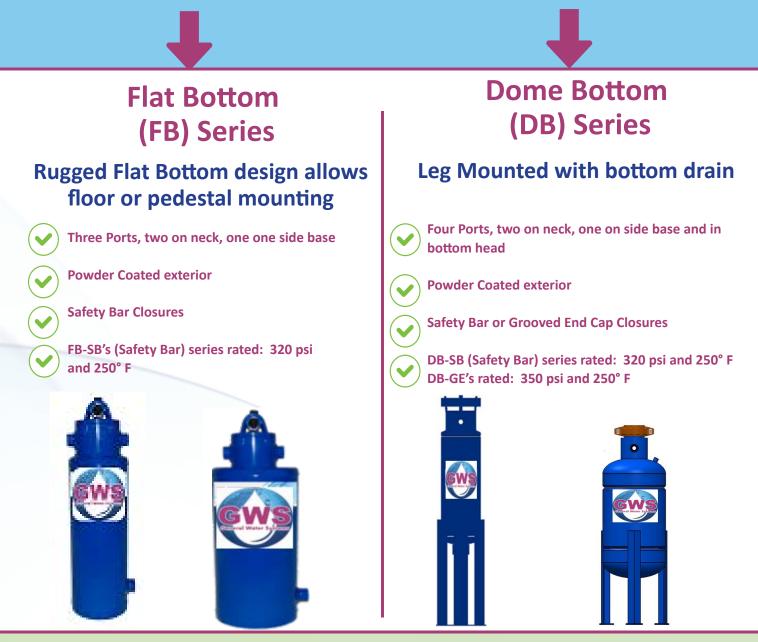

Flat Bottom Safety Bar<sup>™</sup> (FB-SB) feeders and Domed Bottom Safety Bar<sup>™</sup> (DB-SB) feeders are rated at 320 psig at 250°F

ASME certi fi ed units are rated at 600 psig at 250°F

ASME certi fi ed units are available in stainless steel

High temperature gaskets (250ºF) are available for any DB-GE feeder

All Feeders are Made in the USA!