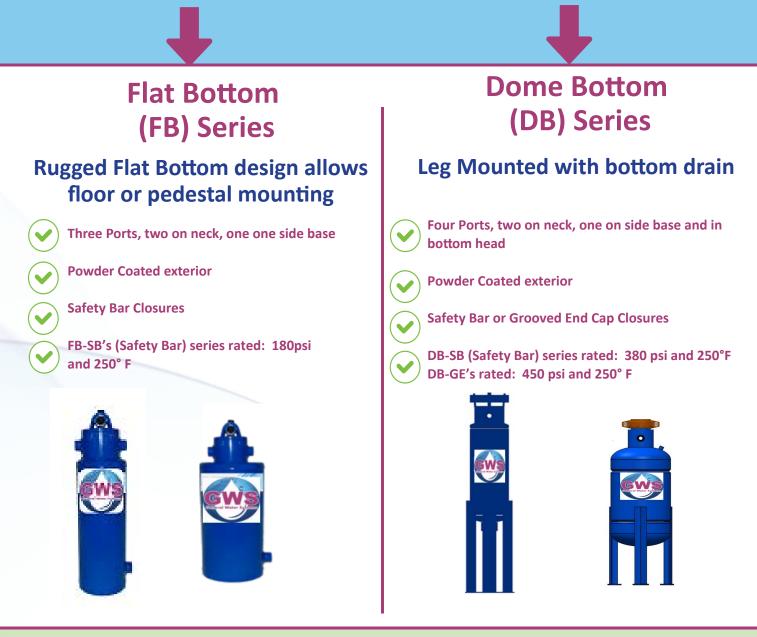

Flat Bottom Safety Bar<sup>™</sup> (FB-SB) feeders are rated at 180 psi at 250°F, Domed Bott om Safety Bar<sup>™</sup> (DB-SB) feeders are rated at 380 psi at 250°F (DB-GE) feeders are rated at 450 psi and 250°F ASME certified units are rated at 600 psig at 250°F