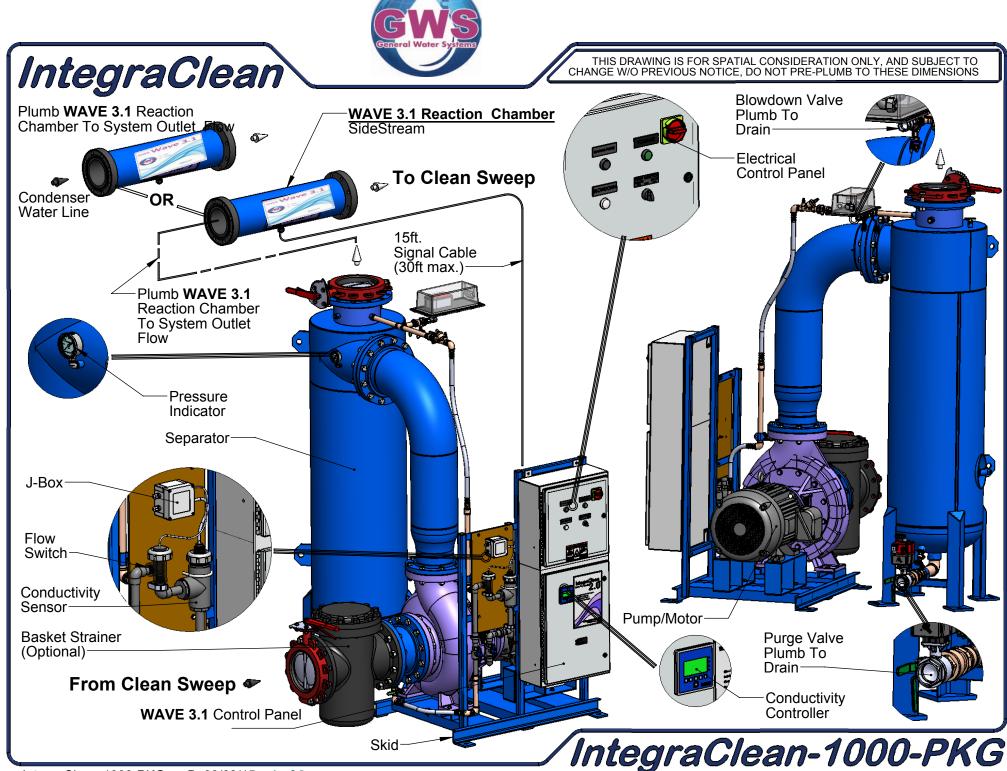

IntegraClean

THIS DRAWING IS FOR SPATIAL CONSIDERATION ONLY, AND SUBJECT TO CHANGE W/O PREVIOUS NOTICE, DO NOT PRE-PLUMB TO THESE DIMENSIONS

| Inte                     | graClea                                                                                                                                                                                            | an IC-10     | 00-D-HH                           |          |      |  |  |
|--------------------------|----------------------------------------------------------------------------------------------------------------------------------------------------------------------------------------------------|--------------|-----------------------------------|----------|------|--|--|
| Flow Rate                | 2300 gpm at 40 THD                                                                                                                                                                                 |              |                                   |          |      |  |  |
| Separator Model          | CS-10T-THA, Carbon Steel, Powder Coated.                                                                                                                                                           |              |                                   |          |      |  |  |
| Frame Construction       | Carbon Steel, Powder Coated.                                                                                                                                                                       |              |                                   |          |      |  |  |
| Pipe Assembly            | Carbon Steel, rust inhibitor primer, with enamel finish.                                                                                                                                           |              |                                   |          |      |  |  |
| ELECTRICAL               |                                                                                                                                                                                                    |              |                                   |          |      |  |  |
| Motor Horsepower         | 30                                                                                                                                                                                                 |              |                                   |          |      |  |  |
| Motor RPM                | 1165                                                                                                                                                                                               | 1165         | 932                               | 1165     | 1165 |  |  |
| Motor Voltage, 3 Phase   | 460                                                                                                                                                                                                | 575          | 380-415                           | 230      | 208  |  |  |
| Motor Amperage           | 40                                                                                                                                                                                                 | 32           | 51                                | 80       | 88   |  |  |
| System Total Amperage    | 44                                                                                                                                                                                                 | 36           | 55                                | 84       | 92   |  |  |
| PUMP                     |                                                                                                                                                                                                    |              |                                   |          |      |  |  |
| Pump Operation           | Flooded suction required                                                                                                                                                                           |              |                                   |          |      |  |  |
| Pump Casing              | Cast iron                                                                                                                                                                                          |              |                                   |          |      |  |  |
| Pump Impeller            | Cast iron                                                                                                                                                                                          |              |                                   |          |      |  |  |
| Std. Mechanical Seal     | Buna seal, carbon rotary.                                                                                                                                                                          |              |                                   |          |      |  |  |
| BASKET STRAINER (OPTIO   | NAL)                                                                                                                                                                                               |              |                                   |          |      |  |  |
| Body Construction        | Cast iron                                                                                                                                                                                          |              |                                   |          |      |  |  |
| Internal Screen          | 1/4" perforated 304 Stainless Steel                                                                                                                                                                |              |                                   |          |      |  |  |
| Connection Type          | Class 150 flange                                                                                                                                                                                   |              |                                   |          |      |  |  |
| CONTROL PANEL (UL listed | and labeled                                                                                                                                                                                        | d, manufacti | ured to UL-5                      | 08A Std. |      |  |  |
| Enclosure                | NEMA 4, Powder Coated, Watertight, UL listed and CSA appoved. (NEMA 4X, Optional)                                                                                                                  |              |                                   |          |      |  |  |
| Electrical Components    | Starter with Thermal Overload, HOA, stepdown, Pump "RUN" lights, Lockable Door Didconnect, Magnetic Contactor Purge Timer, Manufactured with all UL listed and CSA approved electrical components. |              |                                   |          |      |  |  |
| PROCESS INLET            |                                                                                                                                                                                                    |              |                                   |          |      |  |  |
| 8" RFSO 150# Flange      | 10" butterfly valve                                                                                                                                                                                |              |                                   |          |      |  |  |
| PROCESS OUTLET           |                                                                                                                                                                                                    |              |                                   |          |      |  |  |
| 8" RFSO 150# Flange      | 10" butterfly valve                                                                                                                                                                                |              |                                   |          |      |  |  |
| PURGE PORT               |                                                                                                                                                                                                    |              |                                   |          |      |  |  |
| Actuator motor           | 120VAC                                                                                                                                                                                             |              |                                   |          |      |  |  |
| Connection Type          | 2" Female NPT, Ball Valve                                                                                                                                                                          |              |                                   |          |      |  |  |
| MAX. PRESSURE            |                                                                                                                                                                                                    |              |                                   |          |      |  |  |
| Pump inlet               | 100 psi. (6.9 bar)                                                                                                                                                                                 |              |                                   |          |      |  |  |
| Vessel                   | 150 psi. (10.3 bar)                                                                                                                                                                                |              |                                   |          |      |  |  |
| MAX. TEMPERATURE         |                                                                                                                                                                                                    |              |                                   |          |      |  |  |
| System                   | 100° F (38° C)                                                                                                                                                                                     |              |                                   |          |      |  |  |
| WAVE                     |                                                                                                                                                                                                    |              |                                   |          |      |  |  |
|                          |                                                                                                                                                                                                    |              | See separate specification sheet. |          |      |  |  |

IntegraClean-1000-PKG