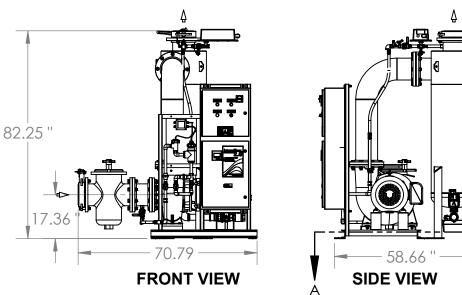

IntegraClean

THIS DRAWING IS FOR SPATIAL CONSIDERATION ONLY, AND SUBJECT TO CHANGE W/O PREVIOUS NOTICE, DO NOT PRE-PLUMB TO THESE DIMENSIONS

| Inte                     | graClea                                                                                                                                                                                            | an IC-10     | 00-D-HH                           |          |      |  |  |
|--------------------------|----------------------------------------------------------------------------------------------------------------------------------------------------------------------------------------------------|--------------|-----------------------------------|----------|------|--|--|
| Flow Rate                | 2300 gpm at 40 THD                                                                                                                                                                                 |              |                                   |          |      |  |  |
| Separator Model          | CS-10T-THA, Carbon Steel, Powder Coated.                                                                                                                                                           |              |                                   |          |      |  |  |
| Frame Construction       | Carbon Steel, Powder Coated.                                                                                                                                                                       |              |                                   |          |      |  |  |
| Pipe Assembly            | Carbon Steel, rust inhibitor primer, with enamel finish.                                                                                                                                           |              |                                   |          |      |  |  |
| ELECTRICAL               |                                                                                                                                                                                                    |              |                                   |          |      |  |  |
| Motor Horsepower         | 30                                                                                                                                                                                                 |              |                                   |          |      |  |  |
| Motor RPM                | 1165                                                                                                                                                                                               | 1165         | 932                               | 1165     | 1165 |  |  |
| Motor Voltage, 3 Phase   | 460                                                                                                                                                                                                | 575          | 380-415                           | 230      | 208  |  |  |
| Motor Amperage           | 40                                                                                                                                                                                                 | 32           | 51                                | 80       | 88   |  |  |
| System Total Amperage    | 44                                                                                                                                                                                                 | 36           | 55                                | 84       | 92   |  |  |
| PUMP                     |                                                                                                                                                                                                    |              |                                   |          |      |  |  |
| Pump Operation           | Flooded suction required                                                                                                                                                                           |              |                                   |          |      |  |  |
| Pump Casing              | Cast iron                                                                                                                                                                                          |              |                                   |          |      |  |  |
| Pump Impeller            | Cast iron                                                                                                                                                                                          |              |                                   |          |      |  |  |
| Std. Mechanical Seal     | Buna seal, carbon rotary.                                                                                                                                                                          |              |                                   |          |      |  |  |
| BASKET STRAINER (OPTIO   | NAL)                                                                                                                                                                                               |              |                                   |          |      |  |  |
| Body Construction        | Cast iron                                                                                                                                                                                          |              |                                   |          |      |  |  |
| Internal Screen          | 1/4" perforated 304 Stainless Steel                                                                                                                                                                |              |                                   |          |      |  |  |
| Connection Type          | Class 150 flange                                                                                                                                                                                   |              |                                   |          |      |  |  |
| CONTROL PANEL (UL listed | and labeled                                                                                                                                                                                        | d, manufacti | ured to UL-5                      | 08A Std. |      |  |  |
| Enclosure                | NEMA 4, Powder Coated, Watertight, UL listed and CSA appoved. (NEMA 4X, Optional)                                                                                                                  |              |                                   |          |      |  |  |
| Electrical Components    | Starter with Thermal Overload, HOA, stepdown, Pump "RUN" lights, Lockable Door Didconnect, Magnetic Contactor Purge Timer, Manufactured with all UL listed and CSA approved electrical components. |              |                                   |          |      |  |  |
| PROCESS INLET            |                                                                                                                                                                                                    |              |                                   |          |      |  |  |
| 8" RFSO 150# Flange      | 10" butterfly valve                                                                                                                                                                                |              |                                   |          |      |  |  |
| PROCESS OUTLET           |                                                                                                                                                                                                    |              |                                   |          |      |  |  |
| 8" RFSO 150# Flange      | 10" butterfly valve                                                                                                                                                                                |              |                                   |          |      |  |  |
| PURGE PORT               |                                                                                                                                                                                                    |              |                                   |          |      |  |  |
| Actuator motor           | 120VAC                                                                                                                                                                                             |              |                                   |          |      |  |  |
| Connection Type          | 2" Female NPT, Ball Valve                                                                                                                                                                          |              |                                   |          |      |  |  |
| MAX. PRESSURE            |                                                                                                                                                                                                    |              |                                   |          |      |  |  |
| Pump inlet               | 100 psi. (6.9 bar)                                                                                                                                                                                 |              |                                   |          |      |  |  |
| Vessel                   | 150 psi. (10.3 bar)                                                                                                                                                                                |              |                                   |          |      |  |  |
| MAX. TEMPERATURE         |                                                                                                                                                                                                    |              |                                   |          |      |  |  |
| System                   | 100° F (38° C)                                                                                                                                                                                     |              |                                   |          |      |  |  |
| WAVE                     |                                                                                                                                                                                                    |              |                                   |          |      |  |  |
|                          |                                                                                                                                                                                                    |              | See separate specification sheet. |          |      |  |  |