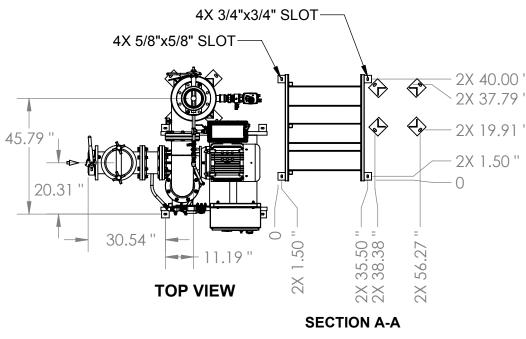

IntegraClean

THIS DRAWING IS FOR SPATIAL CONSIDERATION ONLY, AND SUBJECT TO CHANGE W/O PREVIOUS NOTICE, DO NOT PRE-PLUMB TO THESE DIMENSIONS

| Inte                     | graClea                                                                                                                                                                                            | an IC-10     | 00-D-HH                           |          |      |  |  |
|--------------------------|----------------------------------------------------------------------------------------------------------------------------------------------------------------------------------------------------|--------------|-----------------------------------|----------|------|--|--|
| Flow Rate                | 2300 gpm at 40 THD                                                                                                                                                                                 |              |                                   |          |      |  |  |
| Separator Model          | CS-10T-THA, Carbon Steel, Powder Coated.                                                                                                                                                           |              |                                   |          |      |  |  |
| Frame Construction       | Carbon Steel, Powder Coated.                                                                                                                                                                       |              |                                   |          |      |  |  |
| Pipe Assembly            | Carbon Steel, rust inhibitor primer, with enamel finish.                                                                                                                                           |              |                                   |          |      |  |  |
| ELECTRICAL               |                                                                                                                                                                                                    |              |                                   |          |      |  |  |
| Motor Horsepower         | 30                                                                                                                                                                                                 |              |                                   |          |      |  |  |
| Motor RPM                | 1165                                                                                                                                                                                               | 1165         | 932                               | 1165     | 1165 |  |  |
| Motor Voltage, 3 Phase   | 460                                                                                                                                                                                                | 575          | 380-415                           | 230      | 208  |  |  |
| Motor Amperage           | 40                                                                                                                                                                                                 | 32           | 51                                | 80       | 88   |  |  |
| System Total Amperage    | 44                                                                                                                                                                                                 | 36           | 55                                | 84       | 92   |  |  |
| PUMP                     |                                                                                                                                                                                                    |              |                                   |          |      |  |  |
| Pump Operation           | Flooded suction required                                                                                                                                                                           |              |                                   |          |      |  |  |
| Pump Casing              | Cast iron                                                                                                                                                                                          |              |                                   |          |      |  |  |
| Pump Impeller            | Cast iron                                                                                                                                                                                          |              |                                   |          |      |  |  |
| Std. Mechanical Seal     | Buna seal, carbon rotary.                                                                                                                                                                          |              |                                   |          |      |  |  |
| BASKET STRAINER (OPTIO   | NAL)                                                                                                                                                                                               |              |                                   |          |      |  |  |
| Body Construction        | Cast iron                                                                                                                                                                                          |              |                                   |          |      |  |  |
| Internal Screen          | 1/4" perforated 304 Stainless Steel                                                                                                                                                                |              |                                   |          |      |  |  |
| Connection Type          | Class 150 flange                                                                                                                                                                                   |              |                                   |          |      |  |  |
| CONTROL PANEL (UL listed | and labeled                                                                                                                                                                                        | d, manufacti | ured to UL-5                      | 08A Std. |      |  |  |
| Enclosure                | NEMA 4, Powder Coated, Watertight, UL listed and CSA appoved. (NEMA 4X, Optional)                                                                                                                  |              |                                   |          |      |  |  |
| Electrical Components    | Starter with Thermal Overload, HOA, stepdown, Pump "RUN" lights, Lockable Door Didconnect, Magnetic Contactor Purge Timer, Manufactured with all UL listed and CSA approved electrical components. |              |                                   |          |      |  |  |
| PROCESS INLET            |                                                                                                                                                                                                    |              |                                   |          |      |  |  |
| 8" RFSO 150# Flange      | 10" butterfly valve                                                                                                                                                                                |              |                                   |          |      |  |  |
| PROCESS OUTLET           |                                                                                                                                                                                                    |              |                                   |          |      |  |  |
| 8" RFSO 150# Flange      | 10" butterfly valve                                                                                                                                                                                |              |                                   |          |      |  |  |
| PURGE PORT               |                                                                                                                                                                                                    |              |                                   |          |      |  |  |
| Actuator motor           | 120VAC                                                                                                                                                                                             |              |                                   |          |      |  |  |
| Connection Type          | 2" Female NPT, Ball Valve                                                                                                                                                                          |              |                                   |          |      |  |  |
| MAX. PRESSURE            |                                                                                                                                                                                                    |              |                                   |          |      |  |  |
| Pump inlet               | 100 psi. (6.9 bar)                                                                                                                                                                                 |              |                                   |          |      |  |  |
| Vessel                   | 150 psi. (10.3 bar)                                                                                                                                                                                |              |                                   |          |      |  |  |
| MAX. TEMPERATURE         |                                                                                                                                                                                                    |              |                                   |          |      |  |  |
| System                   | 100° F (38° C)                                                                                                                                                                                     |              |                                   |          |      |  |  |
| WAVE                     |                                                                                                                                                                                                    |              |                                   |          |      |  |  |
|                          |                                                                                                                                                                                                    |              | See separate specification sheet. |          |      |  |  |