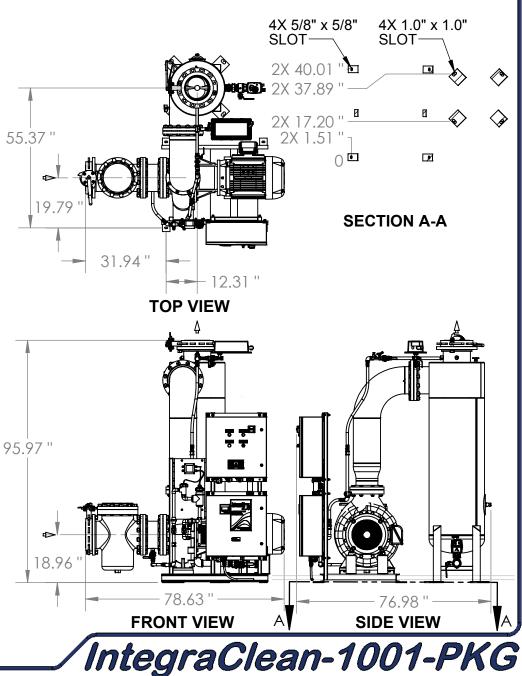

## IntegraClean

THIS DRAWING IS FOR SPATIAL CONSIDERATION ONLY, AND SUBJECT TO CHANGE W/O PREVIOUS NOTICE, DO NOT PRE-PLUMB TO THESE DIMENSIONS

| IntegraClean IC-1001-D-HH |                                                                                                                                                                                                    |             |              |          |      |
|---------------------------|----------------------------------------------------------------------------------------------------------------------------------------------------------------------------------------------------|-------------|--------------|----------|------|
| Flow Rate                 | 2950 gpm at 40 THD                                                                                                                                                                                 |             |              |          |      |
| Separator Model           | CS-10T-THA, Carbon Steel, Powder Coated.                                                                                                                                                           |             |              |          |      |
| Frame Construction        | Carbon Steel, Powder Coated.                                                                                                                                                                       |             |              |          |      |
| Pipe Assembly             | Carbon Steel, rust inhibitor primer, with enamel finish.                                                                                                                                           |             |              |          |      |
| ELECTRICAL                |                                                                                                                                                                                                    |             |              |          |      |
| Motor Horsepower          | 50                                                                                                                                                                                                 |             |              |          |      |
| Motor RPM                 | 1750                                                                                                                                                                                               | 1750        | 1450         | 1750     | 1750 |
| Motor Voltage, 3 Phase    | 460                                                                                                                                                                                                | 575         | 380-415      | 230      | 208  |
| Motor Amperage            | 65                                                                                                                                                                                                 | 52          | 83           | 130      | 143  |
| System Total Amperage     | 69                                                                                                                                                                                                 | 56          | 87           | 134      | 147  |
| PUMP                      |                                                                                                                                                                                                    |             |              |          |      |
| Pump Operation            | Flooded suction required                                                                                                                                                                           |             |              |          |      |
| Pump Casing               | Cast iron                                                                                                                                                                                          |             |              |          |      |
| Pump Impeller             | Cast iron                                                                                                                                                                                          |             |              |          |      |
| Std. Mechanical Seal      | Buna seal, carbon rotary.                                                                                                                                                                          |             |              |          |      |
| BASKET STRAINER (OPTIC    | NAL)                                                                                                                                                                                               |             |              |          |      |
| Body Construction         | Cast iron                                                                                                                                                                                          |             |              |          |      |
| Internal Screen           | 1/4" perforated 304 Stainless Steel                                                                                                                                                                |             |              |          |      |
| Connection Type           | Class 150 flange                                                                                                                                                                                   |             |              |          |      |
| CONTROL PANEL (UL listed  | and labeled                                                                                                                                                                                        | d, manufact | ured to UL-5 | 08A Std. |      |
| Enclosure                 | NEMA 4, Powder Coated, Watertight, UL listed and CSA appoved. (NEMA 4X, Optional)                                                                                                                  |             |              |          |      |
| Electrical Components     | Starter with Thermal Overload, HOA, stepdown, Pump "RUN" lights, Lockable Door Didconnect, Magnetic Contactor Purge Timer, Manufactured with all UL listed and CSA approved electrical components. |             |              |          |      |
| PROCESS INLET             |                                                                                                                                                                                                    |             |              |          |      |
| 8" RFSO 150# Flange       | 10" butterfly valve                                                                                                                                                                                |             |              |          |      |
| PROCESS OUTLET            |                                                                                                                                                                                                    |             |              |          |      |
| 8" RFSO 150# Flange       | 10" butterfly valve                                                                                                                                                                                |             |              |          |      |
| PURGE PORT                |                                                                                                                                                                                                    |             |              |          |      |
| Actuator motor            | 120VAC                                                                                                                                                                                             |             |              |          |      |
| Connection Type           | 2" Female NPT, Ball Valve                                                                                                                                                                          |             |              |          |      |
| MAX. PRESSURE             |                                                                                                                                                                                                    |             |              |          |      |
| Pump inlet                | 100 psi. (6.9 bar)                                                                                                                                                                                 |             |              |          |      |
| Vessel                    | 150 psi. (10.3 bar)                                                                                                                                                                                |             |              |          |      |
| MAX. TEMPERATURE          |                                                                                                                                                                                                    |             |              |          |      |
| System                    | 100° F (38° C)                                                                                                                                                                                     |             |              |          |      |
| WAVE                      |                                                                                                                                                                                                    |             |              |          |      |
| Dimensions                | See separate specification sheet.                                                                                                                                                                  |             |              |          |      |