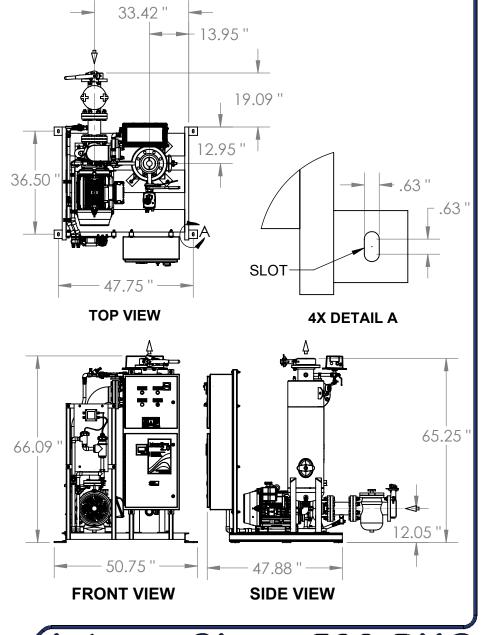

## IntegraClean

THIS DRAWING IS FOR SPATIAL CONSIDERATION ONLY, AND SUBJECT TO CHANGE W/O PREVIOUS NOTICE, DO NOT PRE-PLUMB TO THESE DIMENSIONS

| IntegraClean IC-500-D-HH                                           |                                                                                                                                                                                                    |                   |         |      |      |  |
|--------------------------------------------------------------------|----------------------------------------------------------------------------------------------------------------------------------------------------------------------------------------------------|-------------------|---------|------|------|--|
| Flow Rate                                                          | 525 gpm a                                                                                                                                                                                          | 525 gpm at 40 THD |         |      |      |  |
| Separator Model                                                    | CS-5T-THA, Carbon Steel, Powder Coated.                                                                                                                                                            |                   |         |      |      |  |
| Frame Construction                                                 | Carbon Steel, Powder Coated.                                                                                                                                                                       |                   |         |      |      |  |
| Pipe Assembly                                                      | Carbon Steel, rust inhibitor primer, with enamel finish.                                                                                                                                           |                   |         |      |      |  |
| ELECTRICAL                                                         |                                                                                                                                                                                                    |                   |         |      |      |  |
| Motor Horsepower                                                   |                                                                                                                                                                                                    |                   | 10      |      |      |  |
| Motor RPM                                                          | 1750                                                                                                                                                                                               | 1750              | 1450    | 1750 | 1750 |  |
| Motor Voltage, 3 Phase                                             | 460                                                                                                                                                                                                | 575               | 380-415 | 230  | 208  |  |
| Motor Amperage                                                     | 14                                                                                                                                                                                                 | 11                | 18      | 28   | 30.8 |  |
| System Total Amperage                                              | 18                                                                                                                                                                                                 | 15                | 22      | 32   | 35   |  |
| PUMP                                                               |                                                                                                                                                                                                    |                   |         |      |      |  |
| Pump Operation                                                     | Flooded suction required                                                                                                                                                                           |                   |         |      |      |  |
| Pump Casing                                                        | Cast iron                                                                                                                                                                                          |                   |         |      |      |  |
| Pump Impeller                                                      | Stainless 304                                                                                                                                                                                      |                   |         |      |      |  |
| Std. Mechanical Seal                                               | Buna seal, carbon rotary.                                                                                                                                                                          |                   |         |      |      |  |
| BASKET STRAINER (OPTIONAL)                                         |                                                                                                                                                                                                    |                   |         |      |      |  |
| Body Construction                                                  | Cast iron                                                                                                                                                                                          |                   |         |      |      |  |
| Internal Screen                                                    | 1/4" perforated 304 Stainless Steel                                                                                                                                                                |                   |         |      |      |  |
| Connection Type                                                    | Class 150 flange                                                                                                                                                                                   |                   |         |      |      |  |
| CONTROL PANEL (UL listed and labeled, manufactured to UL-508A Std. |                                                                                                                                                                                                    |                   |         |      |      |  |
| Enclosure                                                          | NEMA 4, Powder Coated, Watertight, UL listed and CSA appoved. (NEMA 4X, Optional)                                                                                                                  |                   |         |      |      |  |
| Electrical Components                                              | Starter with Thermal Overload, HOA, stepdown, Pump "RUN" lights, Lockable Door Didconnect, Magnetic Contactor Purge Timer, Manufactured with all UL listed and CSA approved electrical components. |                   |         |      |      |  |
| PROCESS INLET                                                      | •                                                                                                                                                                                                  |                   |         |      |      |  |
| 4" RFSO 150# Flange                                                | 4" butterfly valve                                                                                                                                                                                 |                   |         |      |      |  |
| PROCESS OUTLET                                                     |                                                                                                                                                                                                    |                   |         |      |      |  |
| 5" RFSO 150# Flange                                                | 5" butterfly valve                                                                                                                                                                                 |                   |         |      |      |  |
| PURGE PORT                                                         |                                                                                                                                                                                                    |                   |         |      |      |  |
| Actuator motor                                                     | 120VAC                                                                                                                                                                                             |                   |         |      |      |  |
| Connection Type                                                    | 1 1/2" Female NPT, Ball Valve                                                                                                                                                                      |                   |         |      |      |  |
| MAX. PRESSURE                                                      | •                                                                                                                                                                                                  |                   |         |      |      |  |
| Pump inlet                                                         | 100 psi. (6.9 bar)                                                                                                                                                                                 |                   |         |      |      |  |
| Vessel                                                             | 150 psi. (10.3 bar)                                                                                                                                                                                |                   |         |      |      |  |
| MAX. TEMPERATURE                                                   |                                                                                                                                                                                                    |                   |         |      |      |  |
| System                                                             | 100° F (38° C)                                                                                                                                                                                     |                   |         |      |      |  |
| WAVE                                                               |                                                                                                                                                                                                    |                   |         |      |      |  |
| Dimensions                                                         | See separate specification sheet.                                                                                                                                                                  |                   |         |      |      |  |