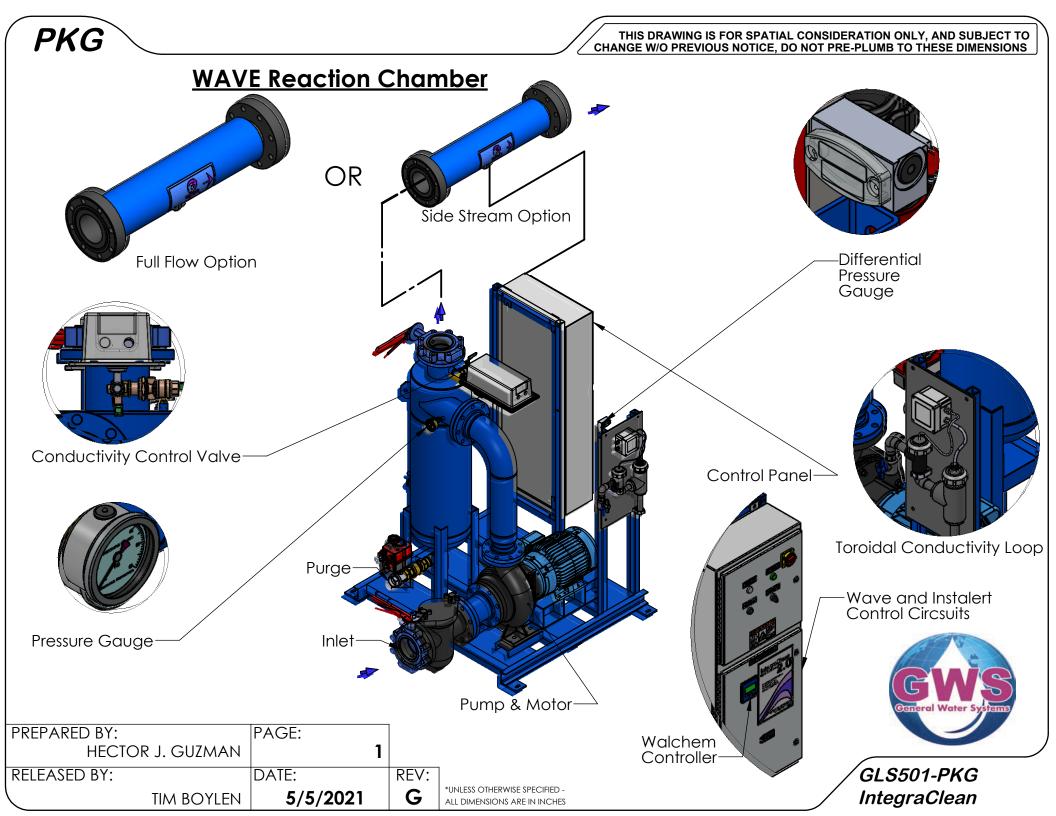

## THIS DRAWING IS FOR SPATIAL CONSIDERATION ONLY, AND SUBJECT TO CHANGE W/O PREVIOUS NOTICE, DO NOT PRE-PLUMB TO THESE DIMENSIONS

| GLS501-PKG                                                              |                                                                                              |        |        |           |
|-------------------------------------------------------------------------|----------------------------------------------------------------------------------------------|--------|--------|-----------|
| Operating Point                                                         | 750 GPM(US) @ 40' TDH                                                                        |        |        |           |
| Separator - Size & Style                                                | CS-5T-FLG, Carbon Steel, Powder Coated                                                       |        |        |           |
| Frame Construction                                                      | Carbon Steel (Welded), Powder Coated                                                         |        |        |           |
| Pipe Assy - Construction                                                | Carbon Steel (Welded), Powder Coated                                                         |        |        |           |
| ELECTRICAL - Motor & System                                             |                                                                                              |        |        |           |
| Horsepower (HP)                                                         | 10                                                                                           |        |        |           |
| Power - Volts / Hz                                                      | 460/60                                                                                       | 575/60 | 230/60 | 208/60    |
| RPM                                                                     | 1750                                                                                         | 1750   | 1750   | 1750      |
| Motor Amperage                                                          | 14                                                                                           | 11     | 28     | 30.8      |
| System Total Amperage                                                   | 16                                                                                           | 13     | 30     | 32.8      |
| PUMP                                                                    |                                                                                              |        |        |           |
| Installation                                                            | Flooded Suction Required                                                                     |        |        |           |
| Case Material                                                           | Cast Iron                                                                                    |        |        |           |
| Impeller Material                                                       | 304                                                                                          |        |        |           |
| Mechanical Seal                                                         | EPDM - Carbon / Ceramic                                                                      |        |        |           |
| BASKET STRAINER (Optional)                                              |                                                                                              |        |        |           |
| Body Construction                                                       | Cast Iron                                                                                    |        |        |           |
| Strainer Mesh                                                           | Stainless Steel with 1/4" perforations                                                       |        |        |           |
| Connection - Type & Size                                                | 5" FLG (150#)                                                                                |        |        |           |
| CONTROL PANEL (UL Listed & Labeled. Manufactured to UL 508A)            |                                                                                              |        |        |           |
| Enclosure<br>(UL listed & CSA                                           | NEMA 4 (STD) - Carbon Steel, Powder Coated<br>NEMA 4X (Optional) - 304                       |        |        |           |
| approved)                                                               |                                                                                              |        |        |           |
| Electrical Components<br>(UL listed & CSA                               | Thermal Overload Starter, HOA, XFMR, "RUN" Light,<br>Door Disconnect, Contactor, Purge Timer |        |        |           |
| approved)                                                               |                                                                                              |        |        |           |
| PROCESS INLET                                                           |                                                                                              |        |        |           |
|                                                                         |                                                                                              |        |        |           |
| Connection - Type & Size 5" FLG (150#) - Butterfly Valve PROCESS OUTLET |                                                                                              |        |        |           |
|                                                                         | 5" ELG (150#) - Butterfly Valve                                                              |        |        |           |
|                                                                         | ction - Type & Size 5" FLG (150#) - Butterfly Valve - MBV (Motorized Ball Valve)             |        |        |           |
| Actuator Motor 24-240V AC/DC                                            |                                                                                              |        |        |           |
| Connection Type                                                         | Female NPT 1.5"                                                                              |        |        |           |
| PRESSURE - Maximum Operating                                            |                                                                                              |        |        |           |
| Pump Inlet 100 psi (6.9 bar)                                            |                                                                                              |        |        |           |
| Vessel                                                                  | 150 psi (10.3 bar)                                                                           |        |        |           |
| TEMPERATURE - Maximum Operating                                         |                                                                                              |        |        |           |
| System                                                                  | 34°F - 122°F (1°C - 50°C)                                                                    |        |        |           |
| WEIGHTS                                                                 | DRY                                                                                          | SHIP   | PING   | OPERATING |
| lbs (kg)                                                                | TBD                                                                                          | TE     |        | TBD       |
| (W)                                                                     |                                                                                              |        |        |           |

GLS501-PKG IntegraClean