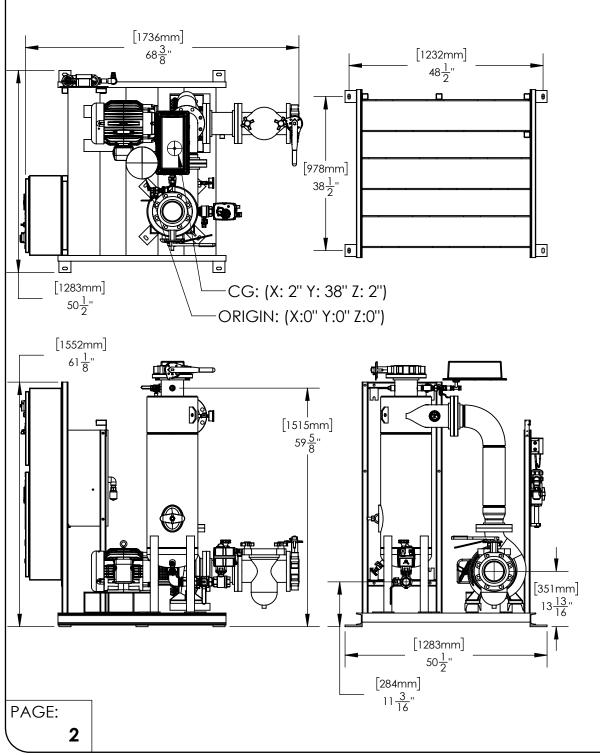

## THIS DRAWING IS FOR SPATIAL CONSIDERATION ONLY, AND SUBJECT TO CHANGE W/O PREVIOUS NOTICE, DO NOT PRE-PLUMB TO THESE DIMENSIONS

| GLS501-PKG                                                              |                                                                                              |        |        |           |
|-------------------------------------------------------------------------|----------------------------------------------------------------------------------------------|--------|--------|-----------|
| Operating Point                                                         | 750 GPM(US) @ 40' TDH                                                                        |        |        |           |
| Separator - Size & Style                                                | CS-5T-FLG, Carbon Steel, Powder Coated                                                       |        |        |           |
| Frame Construction                                                      | Carbon Steel (Welded), Powder Coated                                                         |        |        |           |
| Pipe Assy - Construction                                                | Carbon Steel (Welded), Powder Coated                                                         |        |        |           |
| ELECTRICAL - Motor & System                                             |                                                                                              |        |        |           |
| Horsepower (HP)                                                         | 10                                                                                           |        |        |           |
| Power - Volts / Hz                                                      | 460/60                                                                                       | 575/60 | 230/60 | 208/60    |
| RPM                                                                     | 1750                                                                                         | 1750   | 1750   | 1750      |
| Motor Amperage                                                          | 14                                                                                           | 11     | 28     | 30.8      |
| System Total Amperage                                                   | 16                                                                                           | 13     | 30     | 32.8      |
| PUMP                                                                    |                                                                                              |        |        |           |
| Installation                                                            | Flooded Suction Required                                                                     |        |        |           |
| Case Material                                                           | Cast Iron                                                                                    |        |        |           |
| Impeller Material                                                       | 304                                                                                          |        |        |           |
| Mechanical Seal                                                         | EPDM - Carbon / Ceramic                                                                      |        |        |           |
| BASKET STRAINER (Optional)                                              |                                                                                              |        |        |           |
| Body Construction                                                       | Cast Iron                                                                                    |        |        |           |
| Strainer Mesh                                                           | Stainless Steel with 1/4" perforations                                                       |        |        |           |
| Connection - Type & Size                                                | 5" FLG (150#)                                                                                |        |        |           |
| CONTROL PANEL (UL Listed & Labeled. Manufactured to UL 508A)            |                                                                                              |        |        |           |
| Enclosure<br>(UL listed & CSA                                           | NEMA 4 (STD) - Carbon Steel, Powder Coated<br>NEMA 4X (Optional) - 304                       |        |        |           |
| approved)                                                               |                                                                                              |        |        |           |
| Electrical Components<br>(UL listed & CSA                               | Thermal Overload Starter, HOA, XFMR, "RUN" Light,<br>Door Disconnect, Contactor, Purge Timer |        |        |           |
| approved)                                                               |                                                                                              |        |        |           |
| PROCESS INLET                                                           |                                                                                              |        |        |           |
|                                                                         |                                                                                              |        |        |           |
| Connection - Type & Size 5" FLG (150#) - Butterfly Valve PROCESS OUTLET |                                                                                              |        |        |           |
|                                                                         | 5" ELG (150#) - Butterfly Valve                                                              |        |        |           |
|                                                                         | ction - Type & Size 5" FLG (150#) - Butterfly Valve - MBV (Motorized Ball Valve)             |        |        |           |
| Actuator Motor 24-240V AC/DC                                            |                                                                                              |        |        |           |
| Connection Type                                                         | Female NPT 1.5"                                                                              |        |        |           |
| PRESSURE - Maximum Operating                                            |                                                                                              |        |        |           |
| Pump Inlet 100 psi (6.9 bar)                                            |                                                                                              |        |        |           |
| Vessel                                                                  | 150 psi (10.3 bar)                                                                           |        |        |           |
| TEMPERATURE - Maximum Operating                                         |                                                                                              |        |        |           |
| System                                                                  | 34°F - 122°F (1°C - 50°C)                                                                    |        |        |           |
| WEIGHTS                                                                 | DRY                                                                                          | SHIP   | PING   | OPERATING |
| lbs (kg)                                                                | TBD                                                                                          | TE     |        | TBD       |
| (W)                                                                     |                                                                                              |        |        |           |

GLS501-PKG IntegraClean