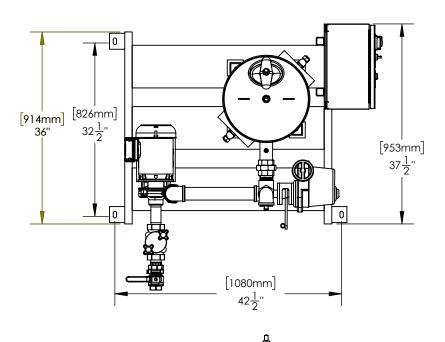

SFS

THIS DRAWING IS FOR SPATIAL CONSIDERATION ONLY, AND SUBJECT TO CHANGE W/O PREVIOUS NOTICE, DO NOT PRE-PLUMB TO THESE DIMENSIONS

| PUMP & MOTOR— | COPAN        | ONTROL<br>NEL [ |
|---------------|--------------|-----------------|
| SYSTEM INLET  | SYSTEM FRAME | [<br>[          |