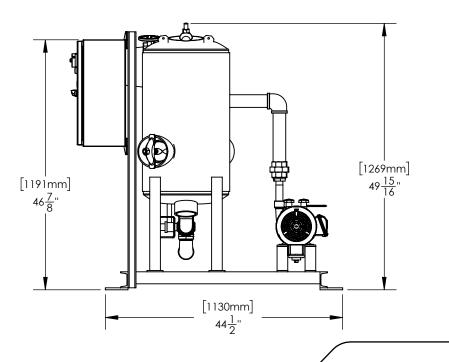

|
| WEIGHTS                                                      | DRY                                                   | SHIPPING           | OPERATING |  |  |
| lbs (kg)                                                     | TBD                                                   | 350 (159)          | 400 (181) |  |  |
| IDS (Kg)                                                     | IRD                                                   | 350 (159)          | 400 (181) |  |  |

|              | TIM DOTLLIN | 03/17/2020 |
|--------------|-------------|------------|
| (            | TIM BOYLEN  | 03/19/2020 |
| RELEASED BY: |             | DATE:      |
| JOH          | N TREADWELL | 1          |
| PREPARED BY: |             | PAGE:      |
|              |             |            |











SFC16-HH