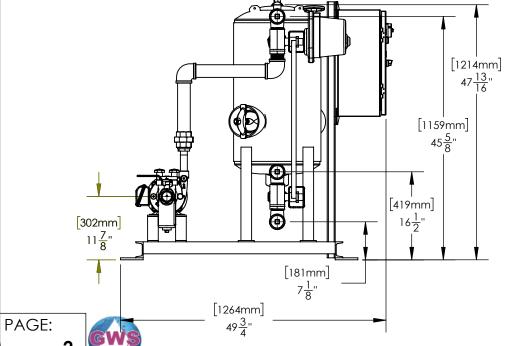

|
| WEIGHTS                                                      | DRY                                                   | SHIPPING           | OPERATING |  |  |
| lbs (kg)                                                     | TBD                                                   | 350 (159)          | 400 (181) |  |  |
| IDS (Kg)                                                     | IRD                                                   | 350 (159)          | 400 (181) |  |  |

|              | TIM DOTLLIN | 03/17/2020 |
|--------------|-------------|------------|
| (            | TIM BOYLEN  | 03/19/2020 |
| RELEASED BY: |             | DATE:      |
| JOH          | N TREADWELL | 1          |
| PREPARED BY: |             | PAGE:      |
|              |             |            |











SFC16-HH