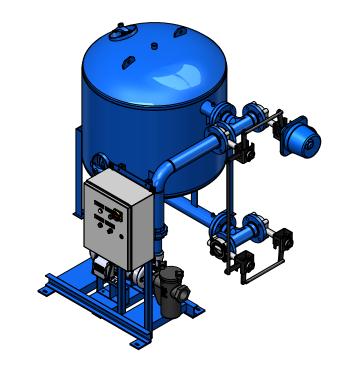

**SFS** 

THIS DRAWING IS FOR SPATIAL CONSIDERATION ONLY, AND SUBJECT TO CHANGE W/O PREVIOUS NOTICE, DO NOT PRE-PLUMB TO THESE DIMENSIONS

|                                                    |             | SFC36-HH                                                                     |                                                       |                          |             |  |
|----------------------------------------------------|-------------|------------------------------------------------------------------------------|-------------------------------------------------------|--------------------------|-------------|--|
| CONTROL CONTROL                                    |             | Operating Point 141 GPM (US) @ 80' TDH                                       |                                                       | ) @ 80' TDH              |             |  |
| DANIEL                                             | Sand Fi     | ilter - Size & Style                                                         | 36" Carbon St                                         | eel, Powder Coated       |             |  |
| SAND FILTER—                                       | Frame       | Construction                                                                 | Carbon Steel (                                        | (Welded), Powder Coated  |             |  |
|                                                    | Pipe As     | ssy - Construction                                                           | Carbon Steel (                                        | (Welded), Powder Coated  |             |  |
|                                                    |             | ELECTRICAL - Motor & System                                                  |                                                       |                          |             |  |
| PUMP &                                             |             | Horsepower (HP) 5                                                            |                                                       |                          |             |  |
| MOTOR                                              | Power -     | - Volts / Hz                                                                 |                                                       | 460/60                   |             |  |
| MOTOR                                              | RPM         |                                                                              |                                                       | 3500                     |             |  |
|                                                    |             | Motor Amperage 7.6                                                           |                                                       |                          |             |  |
|                                                    |             | n Total Amperage                                                             | mperage 9.6                                           |                          |             |  |
|                                                    | PUMP        |                                                                              |                                                       |                          |             |  |
|                                                    |             | tion                                                                         | Flooded Suction Required                              |                          |             |  |
|                                                    |             | /laterial                                                                    | Cast Iron                                             |                          |             |  |
|                                                    | Impeller    | r Material                                                                   | Bronze                                                |                          |             |  |
|                                                    | Mechan      | nical Seal                                                                   | VITON Elastomer, Silicone Carbide Seat, Carbon Rotary |                          |             |  |
|                                                    | BASKET      | BASKET STRAINER                                                              |                                                       |                          |             |  |
|                                                    |             | Construction                                                                 | Cast Iron                                             |                          |             |  |
|                                                    |             |                                                                              | Stainless Steel with 1/4" perforations                |                          |             |  |
|                                                    |             | ,,                                                                           | Female NPT 2-1/2"                                     |                          |             |  |
|                                                    | CONTRO      | CONTROL PANEL (UL Listed & Labeled. Manufactured to UL 508A)                 |                                                       |                          |             |  |
|                                                    |             | Enclosure                                                                    |                                                       | NEMA 4 (STD)             |             |  |
|                                                    |             |                                                                              |                                                       | NEMA 4X (Optional) - 304 |             |  |
|                                                    |             |                                                                              | Thermal Overload Starter, HOA, XFMR, "RUN" Light,     |                          |             |  |
|                                                    |             | (UL listed & CSA approved) Door Disconnect, Contactor, Purge Timer           |                                                       |                          |             |  |
|                                                    |             | PROCESS INLET                                                                |                                                       |                          |             |  |
|                                                    |             | Connection - Type & Size FNPT 2-1/2"                                         |                                                       |                          |             |  |
| PROCESS OUTLET  Connection - Type & Size Flange 3" |             |                                                                              |                                                       |                          |             |  |
|                                                    |             |                                                                              | Flange 3"                                             |                          |             |  |
|                                                    |             | VALVE ASSEMBLY   Body Material   Cast Iron, Powder Coated                    |                                                       |                          |             |  |
|                                                    |             |                                                                              | Cast Iron, Powder Coated                              |                          |             |  |
|                                                    |             |                                                                              | Flanged, Butte                                        |                          |             |  |
| Seat                                               |             | • • • • • • • • • • • • • • • • • • • •                                      | EPDM                                                  |                          |             |  |
|                                                    |             | Electrical 120VAC Electric Actuator  Y-Strainer Cast Iron, 3/64" Perforation |                                                       |                          |             |  |
|                                                    |             |                                                                              |                                                       |                          |             |  |
| SYSTEM                                             |             |                                                                              | 3/4" NPT                                              |                          |             |  |
|                                                    |             |                                                                              |                                                       |                          |             |  |
| INLET \                                            |             | PRESSURE - Maximum Operating Pump Inlet 60 psi (4.1 bar)                     |                                                       |                          |             |  |
| └──SYSTEM FRAME                                    | Vessel      |                                                                              |                                                       |                          |             |  |
| OTOTELIN TIO WITE                                  |             | TEMPERATURE - Maximum Operating                                              |                                                       |                          |             |  |
|                                                    | System      |                                                                              |                                                       |                          |             |  |
|                                                    | WEIGHTS DRY |                                                                              | SHIPPING                                              | OPERATING                |             |  |
|                                                    | lbs (kg)    |                                                                              | TBD                                                   | 2245 (1018)              | 3740 (1696) |  |
|                                                    | (3)         |                                                                              |                                                       | ( )                      | , ,         |  |