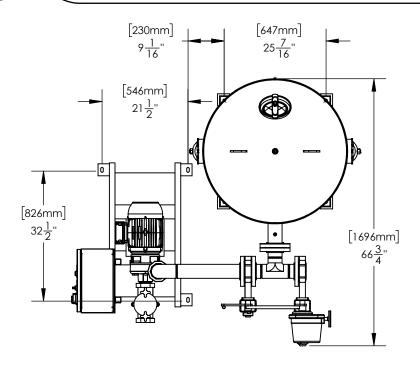

**SFS** 

THIS DRAWING IS FOR SPATIAL CONSIDERATION ONLY, AND SUBJECT TO CHANGE W/O PREVIOUS NOTICE, DO NOT PRE-PLUMB TO THESE DIMENSIONS

|                                                    |             | SFC36-HH                                                                     |                                                       |                          |             |  |
|----------------------------------------------------|-------------|------------------------------------------------------------------------------|-------------------------------------------------------|--------------------------|-------------|--|
| CONTROL CONTROL                                    |             | Operating Point 141 GPM (US) @ 80' TDH                                       |                                                       | ) @ 80' TDH              |             |  |
| DANIEL                                             | Sand Fi     | ilter - Size & Style                                                         | 36" Carbon St                                         | eel, Powder Coated       |             |  |
| SAND FILTER—                                       | Frame       | Construction                                                                 | Carbon Steel (                                        | (Welded), Powder Coated  |             |  |
|                                                    | Pipe As     | ssy - Construction                                                           | Carbon Steel (                                        | (Welded), Powder Coated  |             |  |
|                                                    |             | ELECTRICAL - Motor & System                                                  |                                                       |                          |             |  |
| PUMP &                                             |             | Horsepower (HP) 5                                                            |                                                       |                          |             |  |
| MOTOR                                              | Power -     | - Volts / Hz                                                                 |                                                       | 460/60                   |             |  |
| MOTOR                                              | RPM         |                                                                              |                                                       | 3500                     |             |  |
|                                                    |             | Motor Amperage 7.6                                                           |                                                       |                          |             |  |
|                                                    |             | n Total Amperage                                                             | mperage 9.6                                           |                          |             |  |
|                                                    | PUMP        |                                                                              |                                                       |                          |             |  |
|                                                    |             | tion                                                                         | Flooded Suction Required                              |                          |             |  |
|                                                    |             | /laterial                                                                    | Cast Iron                                             |                          |             |  |
|                                                    | Impeller    | r Material                                                                   | Bronze                                                |                          |             |  |
|                                                    | Mechan      | nical Seal                                                                   | VITON Elastomer, Silicone Carbide Seat, Carbon Rotary |                          |             |  |
|                                                    | BASKET      | BASKET STRAINER                                                              |                                                       |                          |             |  |
|                                                    |             | Construction                                                                 | Cast Iron                                             |                          |             |  |
|                                                    |             |                                                                              | Stainless Steel with 1/4" perforations                |                          |             |  |
|                                                    |             | ,,                                                                           | Female NPT 2-1/2"                                     |                          |             |  |
|                                                    | CONTRO      | CONTROL PANEL (UL Listed & Labeled. Manufactured to UL 508A)                 |                                                       |                          |             |  |
|                                                    |             | Enclosure                                                                    |                                                       | NEMA 4 (STD)             |             |  |
|                                                    |             |                                                                              |                                                       | NEMA 4X (Optional) - 304 |             |  |
|                                                    |             |                                                                              | Thermal Overload Starter, HOA, XFMR, "RUN" Light,     |                          |             |  |
|                                                    |             | (UL listed & CSA approved) Door Disconnect, Contactor, Purge Timer           |                                                       |                          |             |  |
|                                                    |             | PROCESS INLET                                                                |                                                       |                          |             |  |
|                                                    |             | Connection - Type & Size FNPT 2-1/2"                                         |                                                       |                          |             |  |
| PROCESS OUTLET  Connection - Type & Size Flange 3" |             |                                                                              |                                                       |                          |             |  |
|                                                    |             |                                                                              | Flange 3"                                             |                          |             |  |
|                                                    |             | VALVE ASSEMBLY   Body Material   Cast Iron, Powder Coated                    |                                                       |                          |             |  |
|                                                    |             |                                                                              | Cast Iron, Powder Coated                              |                          |             |  |
|                                                    |             |                                                                              | Flanged, Butte                                        |                          |             |  |
| Seat                                               |             | • • • • • • • • • • • • • • • • • • • •                                      | EPDM                                                  |                          |             |  |
|                                                    |             | Electrical 120VAC Electric Actuator  Y-Strainer Cast Iron, 3/64" Perforation |                                                       |                          |             |  |
|                                                    |             |                                                                              |                                                       |                          |             |  |
| SYSTEM                                             |             |                                                                              | 3/4" NPT                                              |                          |             |  |
|                                                    |             |                                                                              |                                                       |                          |             |  |
| INLET \                                            |             | PRESSURE - Maximum Operating Pump Inlet 60 psi (4.1 bar)                     |                                                       |                          |             |  |
| └──SYSTEM FRAME                                    | Vessel      |                                                                              |                                                       |                          |             |  |
| OTOTELIN TIO WITE                                  |             | TEMPERATURE - Maximum Operating                                              |                                                       |                          |             |  |
|                                                    | System      |                                                                              |                                                       |                          |             |  |
|                                                    | WEIGHTS DRY |                                                                              | SHIPPING                                              | OPERATING                |             |  |
|                                                    | lbs (kg)    |                                                                              | TBD                                                   | 2245 (1018)              | 3740 (1696) |  |
|                                                    | (3)         |                                                                              |                                                       | ( )                      | , ,         |  |