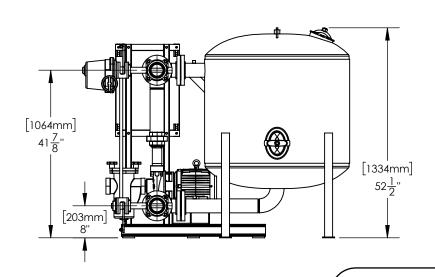

**SFS** 

THIS DRAWING IS FOR SPATIAL CONSIDERATION ONLY, AND SUBJECT TO CHANGE W/O PREVIOUS NOTICE, DO NOT PRE-PLUMB TO THESE DIMENSIONS

|                                                    |             | SFC36-HH                                                                     |                                                       |                          |             |  |
|----------------------------------------------------|-------------|------------------------------------------------------------------------------|-------------------------------------------------------|--------------------------|-------------|--|
| CONTROL CONTROL                                    |             | Operating Point 141 GPM (US) @ 80' TDH                                       |                                                       | ) @ 80' TDH              |             |  |
| DANIEL                                             | Sand Fi     | ilter - Size & Style                                                         | 36" Carbon St                                         | eel, Powder Coated       |             |  |
| SAND FILTER—                                       | Frame       | Construction                                                                 | Carbon Steel (                                        | (Welded), Powder Coated  |             |  |
|                                                    | Pipe As     | ssy - Construction                                                           | Carbon Steel (                                        | (Welded), Powder Coated  |             |  |
|                                                    |             | ELECTRICAL - Motor & System                                                  |                                                       |                          |             |  |
| PUMP &                                             |             | Horsepower (HP) 5                                                            |                                                       |                          |             |  |
| MOTOR                                              | Power -     | - Volts / Hz                                                                 |                                                       | 460/60                   |             |  |
| MOTOR                                              | RPM         |                                                                              |                                                       | 3500                     |             |  |
|                                                    |             | Motor Amperage 7.6                                                           |                                                       |                          |             |  |
|                                                    |             | n Total Amperage                                                             | mperage 9.6                                           |                          |             |  |
|                                                    | PUMP        |                                                                              |                                                       |                          |             |  |
|                                                    |             | tion                                                                         | Flooded Suction Required                              |                          |             |  |
|                                                    |             | /laterial                                                                    | Cast Iron                                             |                          |             |  |
|                                                    | Impeller    | r Material                                                                   | Bronze                                                |                          |             |  |
|                                                    | Mechan      | nical Seal                                                                   | VITON Elastomer, Silicone Carbide Seat, Carbon Rotary |                          |             |  |
|                                                    | BASKET      | BASKET STRAINER                                                              |                                                       |                          |             |  |
|                                                    |             | Construction                                                                 | Cast Iron                                             |                          |             |  |
|                                                    |             |                                                                              | Stainless Steel with 1/4" perforations                |                          |             |  |
|                                                    |             | ,,                                                                           | Female NPT 2-1/2"                                     |                          |             |  |
|                                                    | CONTRO      | CONTROL PANEL (UL Listed & Labeled. Manufactured to UL 508A)                 |                                                       |                          |             |  |
|                                                    |             | Enclosure                                                                    |                                                       | NEMA 4 (STD)             |             |  |
|                                                    |             |                                                                              |                                                       | NEMA 4X (Optional) - 304 |             |  |
|                                                    |             |                                                                              | Thermal Overload Starter, HOA, XFMR, "RUN" Light,     |                          |             |  |
|                                                    |             | (UL listed & CSA approved) Door Disconnect, Contactor, Purge Timer           |                                                       |                          |             |  |
|                                                    |             | PROCESS INLET                                                                |                                                       |                          |             |  |
|                                                    |             | Connection - Type & Size FNPT 2-1/2"                                         |                                                       |                          |             |  |
| PROCESS OUTLET  Connection - Type & Size Flange 3" |             |                                                                              |                                                       |                          |             |  |
|                                                    |             |                                                                              | Flange 3"                                             |                          |             |  |
|                                                    |             | VALVE ASSEMBLY   Body Material   Cast Iron, Powder Coated                    |                                                       |                          |             |  |
|                                                    |             |                                                                              | Cast Iron, Powder Coated                              |                          |             |  |
|                                                    |             |                                                                              | Flanged, Butte                                        |                          |             |  |
| Seat                                               |             | • • • • • • • • • • • • • • • • • • • •                                      | EPDM                                                  |                          |             |  |
|                                                    |             | Electrical 120VAC Electric Actuator  Y-Strainer Cast Iron, 3/64" Perforation |                                                       |                          |             |  |
|                                                    |             |                                                                              |                                                       |                          |             |  |
| SYSTEM                                             |             |                                                                              | 3/4" NPT                                              |                          |             |  |
|                                                    |             |                                                                              |                                                       |                          |             |  |
| INLET \                                            |             | PRESSURE - Maximum Operating Pump Inlet 60 psi (4.1 bar)                     |                                                       |                          |             |  |
| └──SYSTEM FRAME                                    | Vessel      |                                                                              |                                                       |                          |             |  |
| OTOTELIN TIO WITE                                  |             | TEMPERATURE - Maximum Operating                                              |                                                       |                          |             |  |
|                                                    | System      |                                                                              |                                                       |                          |             |  |
|                                                    | WEIGHTS DRY |                                                                              | SHIPPING                                              | OPERATING                |             |  |
|                                                    | lbs (kg)    |                                                                              | TBD                                                   | 2245 (1018)              | 3740 (1696) |  |
|                                                    | (3)         |                                                                              |                                                       | ( )                      | , ,         |  |