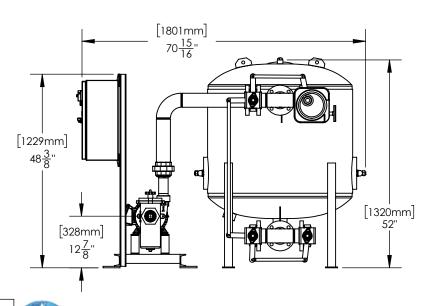

**SFS** 

THIS DRAWING IS FOR SPATIAL CONSIDERATION ONLY, AND SUBJECT TO CHANGE W/O PREVIOUS NOTICE, DO NOT PRE-PLUMB TO THESE DIMENSIONS

|                                                    |             | SFC36-HH                                                                     |                                                       |                          |             |  |
|----------------------------------------------------|-------------|------------------------------------------------------------------------------|-------------------------------------------------------|--------------------------|-------------|--|
| CONTROL CONTROL                                    |             | Operating Point 141 GPM (US) @ 80' TDH                                       |                                                       | ) @ 80' TDH              |             |  |
| DANIEL                                             | Sand Fi     | ilter - Size & Style                                                         | 36" Carbon St                                         | eel, Powder Coated       |             |  |
| SAND FILTER—                                       | Frame       | Construction                                                                 | Carbon Steel (                                        | (Welded), Powder Coated  |             |  |
|                                                    | Pipe As     | ssy - Construction                                                           | Carbon Steel (                                        | (Welded), Powder Coated  |             |  |
|                                                    |             | ELECTRICAL - Motor & System                                                  |                                                       |                          |             |  |
| PUMP &                                             |             | Horsepower (HP) 5                                                            |                                                       |                          |             |  |
| MOTOR                                              | Power -     | - Volts / Hz                                                                 |                                                       | 460/60                   |             |  |
| MOTOR                                              | RPM         |                                                                              |                                                       | 3500                     |             |  |
|                                                    |             | Motor Amperage 7.6                                                           |                                                       |                          |             |  |
|                                                    |             | n Total Amperage                                                             | mperage 9.6                                           |                          |             |  |
|                                                    | PUMP        |                                                                              |                                                       |                          |             |  |
|                                                    |             | tion                                                                         | Flooded Suction Required                              |                          |             |  |
|                                                    |             | /laterial                                                                    | Cast Iron                                             |                          |             |  |
|                                                    | Impeller    | r Material                                                                   | Bronze                                                |                          |             |  |
|                                                    | Mechan      | nical Seal                                                                   | VITON Elastomer, Silicone Carbide Seat, Carbon Rotary |                          |             |  |
|                                                    | BASKET      | BASKET STRAINER                                                              |                                                       |                          |             |  |
|                                                    |             | Construction                                                                 | Cast Iron                                             |                          |             |  |
|                                                    |             |                                                                              | Stainless Steel with 1/4" perforations                |                          |             |  |
|                                                    |             | ,,                                                                           | Female NPT 2-1/2"                                     |                          |             |  |
|                                                    | CONTRO      | CONTROL PANEL (UL Listed & Labeled. Manufactured to UL 508A)                 |                                                       |                          |             |  |
|                                                    |             | Enclosure                                                                    |                                                       | NEMA 4 (STD)             |             |  |
|                                                    |             |                                                                              |                                                       | NEMA 4X (Optional) - 304 |             |  |
|                                                    |             |                                                                              | Thermal Overload Starter, HOA, XFMR, "RUN" Light,     |                          |             |  |
|                                                    |             | (UL listed & CSA approved) Door Disconnect, Contactor, Purge Timer           |                                                       |                          |             |  |
|                                                    |             | PROCESS INLET                                                                |                                                       |                          |             |  |
|                                                    |             | Connection - Type & Size FNPT 2-1/2"                                         |                                                       |                          |             |  |
| PROCESS OUTLET  Connection - Type & Size Flange 3" |             |                                                                              |                                                       |                          |             |  |
|                                                    |             |                                                                              | Flange 3"                                             |                          |             |  |
|                                                    |             | VALVE ASSEMBLY   Body Material   Cast Iron, Powder Coated                    |                                                       |                          |             |  |
|                                                    |             |                                                                              | Cast Iron, Powder Coated                              |                          |             |  |
|                                                    |             |                                                                              | Flanged, Butte                                        |                          |             |  |
| Seat                                               |             | • • • • • • • • • • • • • • • • • • • •                                      | EPDM                                                  |                          |             |  |
|                                                    |             | Electrical 120VAC Electric Actuator  Y-Strainer Cast Iron, 3/64" Perforation |                                                       |                          |             |  |
|                                                    |             |                                                                              |                                                       |                          |             |  |
| SYSTEM                                             |             |                                                                              | 3/4" NPT                                              |                          |             |  |
|                                                    |             |                                                                              |                                                       |                          |             |  |
| INLET \                                            |             | PRESSURE - Maximum Operating Pump Inlet 60 psi (4.1 bar)                     |                                                       |                          |             |  |
| └──SYSTEM FRAME                                    | Vessel      |                                                                              |                                                       |                          |             |  |
| OTOTELIN TIO WITE                                  |             | TEMPERATURE - Maximum Operating                                              |                                                       |                          |             |  |
|                                                    | System      |                                                                              |                                                       |                          |             |  |
|                                                    | WEIGHTS DRY |                                                                              | SHIPPING                                              | OPERATING                |             |  |
|                                                    | lbs (kg)    |                                                                              | TBD                                                   | 2245 (1018)              | 3740 (1696) |  |
|                                                    | (3)         |                                                                              |                                                       | ( )                      | , ,         |  |