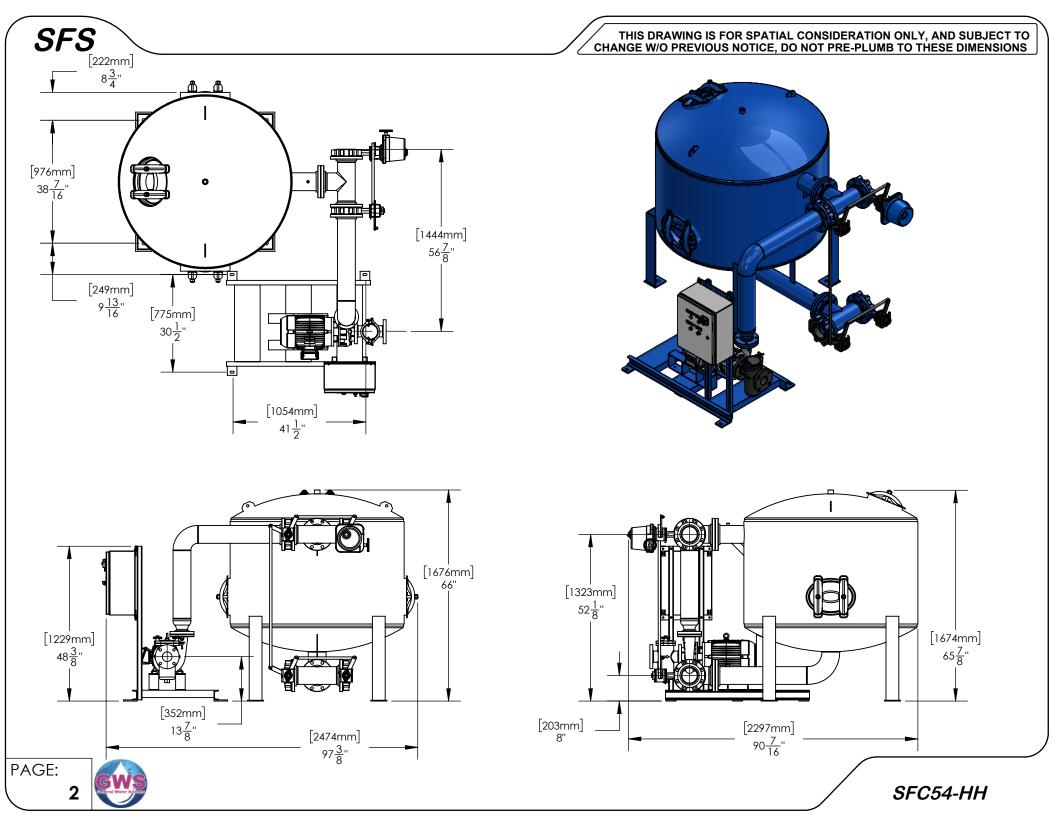

SFS

THIS DRAWING IS FOR SPATIAL CONSIDERATION ONLY, AND SUBJECT TO CHANGE W/O PREVIOUS NOTICE, DO NOT PRE-PLUMB TO THESE DIMENSIONS

|                            | SFC                                                   | 54-HH                   |         |
|----------------------------|-------------------------------------------------------|-------------------------|---------|
| Operating Point            | 318 GPM (US)                                          | @ 80' TDH               |         |
| Sand Filter - Size & Style | 54" Carbon Steel, Powder Coated                       |                         |         |
| Frame Construction         | Carbon Steel (Welded), Powder Coated                  |                         |         |
| Pipe Assy - Construction   | Carbon Steel (Welded), Powder Coated                  |                         |         |
| ELECTRICAL - Motor & Syste | em                                                    |                         |         |
| Horsepower (HP)            |                                                       | 10                      |         |
| Power - Volts / Hz         |                                                       | 460/60                  |         |
| RPM                        |                                                       | 3500                    |         |
| Motor Amperage             | 14                                                    |                         |         |
| System Total Amperage      |                                                       | 16                      |         |
| PUMP                       |                                                       |                         |         |
| Installation               | Flooded Suction                                       | on Required             |         |
| Case Material              | Cast Iron                                             |                         |         |
| Impeller Material          | Bronze                                                |                         |         |
| Mechanical Seal            | VITON Elastomer, Silicone Carbide Seat, Carbon Rotary |                         |         |
| BASKET STRAINER            | •                                                     |                         |         |
| Body Construction          | Cast Iron                                             |                         |         |
| Strainer Mesh              | Stainless Steel with 1/4" perforations                |                         |         |
| Connection - Type & Size   | Flange 3"                                             |                         |         |
| CONTROL PANEL (UL Listed   | d & Labeled. M                                        | anufactured to UL 508A) |         |
| Enclosure                  | NEMA 4 (STD)                                          |                         |         |
| (UL listed & CSA approved) | NEMA 4X (Opt                                          |                         |         |
| Electrical Components      | Thermal Overload Starter, HOA, XFMR, "RUN" Light,     |                         |         |
| (UL listed & CSA approved) | Door Disconnect, Contactor, Purge Timer               |                         |         |
| PROCESS INLET              | •                                                     | <u> </u>                |         |
| Connection - Type & Size   | Flange 3"                                             |                         |         |
| PROCESS OUTLET             |                                                       |                         |         |
| Connection - Type & Size   | Flange 5"                                             |                         |         |
| VALVE ASSEMBLY             |                                                       |                         |         |
| Body Material              | Cast Iron, Powder Coated                              |                         |         |
| Disc Material              | Cast Iron, Powder Coated                              |                         |         |
| Connection Type            | Flanged, Butterfly                                    |                         |         |
| Seat                       | EPDM                                                  |                         |         |
| Electrical                 | 120VAC Electric Actuator                              |                         |         |
| Y-Strainer                 | Cast Iron, 3/64" Perforation                          |                         |         |
| Press Release & Air Vent   | 1" NPT                                                |                         |         |
| PRESSURE - Maximum Oper    | rating                                                |                         |         |
| Pump Inlet                 | 60 psi (4.1 bar                                       | )                       |         |
| Vessel                     | 80 psi (5.5 bar)                                      |                         |         |
| TEMPERATURE - Maximum      | <u> </u>                                              |                         |         |
| System                     | 120°F (49°C)                                          |                         |         |
| <u> </u>                   | DRY                                                   | SHIPPING                | OPERATI |
| WEIGHTS                    |                                                       |                         |         |

|               | /—SAND FILTER              |
|---------------|----------------------------|
|               |                            |
|               |                            |
| CONTROL PANEL |                            |
| SYSTEM FRAME  | PUMP & MOTOR  SYSTEM INLET |