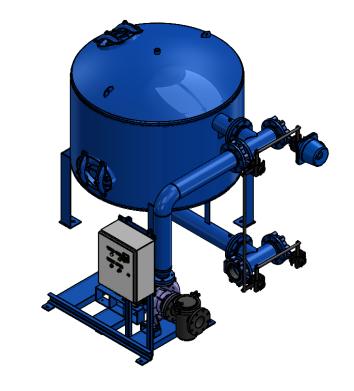

|  |

\*UNLESS OTHERWISE SPECIFIED -ALL DIMENSIONS ARE IN INCHES SFC54-LH

SFS

THIS DRAWING IS FOR SPATIAL CONSIDERATION ONLY, AND SUBJECT TO CHANGE W/O PREVIOUS NOTICE, DO NOT PRE-PLUMB TO THESE DIMENSIONS