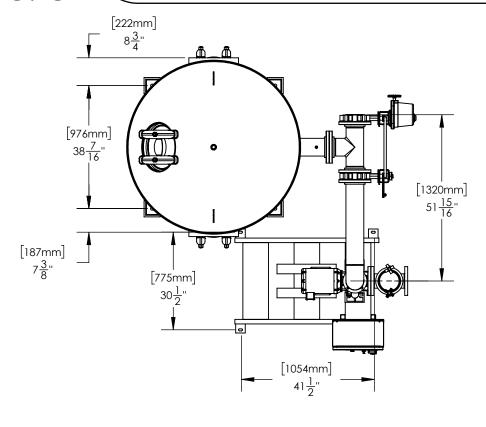

**SFS** 

JOHN TREADWELL

TIM BOYLEN

DATE:

03/13/2020

RELEASED BY:

THIS DRAWING IS FOR SPATIAL CONSIDERATION ONLY, AND SUBJECT TO CHANGE W/O PREVIOUS NOTICE, DO NOT PRE-PLUMB TO THESE DIMENSIONS

| SAND FILTER                   | SFC54-LH                                                     |                                                                                                                                                                                                                                                                                                                                                                                                                                                                                                                                                                                                                                                                                                                                                                                                                                                                                                                                                                                                                                                                                                                                                                                                                                                                                                                                                                                                                                                                                                                                                                                                                                                                                                                                                                                                                                                                                                                                                                                                                                                                                                                                |  |
|-------------------------------|--------------------------------------------------------------|--------------------------------------------------------------------------------------------------------------------------------------------------------------------------------------------------------------------------------------------------------------------------------------------------------------------------------------------------------------------------------------------------------------------------------------------------------------------------------------------------------------------------------------------------------------------------------------------------------------------------------------------------------------------------------------------------------------------------------------------------------------------------------------------------------------------------------------------------------------------------------------------------------------------------------------------------------------------------------------------------------------------------------------------------------------------------------------------------------------------------------------------------------------------------------------------------------------------------------------------------------------------------------------------------------------------------------------------------------------------------------------------------------------------------------------------------------------------------------------------------------------------------------------------------------------------------------------------------------------------------------------------------------------------------------------------------------------------------------------------------------------------------------------------------------------------------------------------------------------------------------------------------------------------------------------------------------------------------------------------------------------------------------------------------------------------------------------------------------------------------------|--|
|                               | Operating Point                                              | 318 GPM (US) @ 40' TDH                                                                                                                                                                                                                                                                                                                                                                                                                                                                                                                                                                                                                                                                                                                                                                                                                                                                                                                                                                                                                                                                                                                                                                                                                                                                                                                                                                                                                                                                                                                                                                                                                                                                                                                                                                                                                                                                                                                                                                                                                                                                                                         |  |
|                               | Sand Filter - Size & Style                                   | 54" Carbon Steel, Powder Coated                                                                                                                                                                                                                                                                                                                                                                                                                                                                                                                                                                                                                                                                                                                                                                                                                                                                                                                                                                                                                                                                                                                                                                                                                                                                                                                                                                                                                                                                                                                                                                                                                                                                                                                                                                                                                                                                                                                                                                                                                                                                                                |  |
|                               | Frame Construction                                           | Carbon Steel (Welded), Powder Coated                                                                                                                                                                                                                                                                                                                                                                                                                                                                                                                                                                                                                                                                                                                                                                                                                                                                                                                                                                                                                                                                                                                                                                                                                                                                                                                                                                                                                                                                                                                                                                                                                                                                                                                                                                                                                                                                                                                                                                                                                                                                                           |  |
|                               | Pipe Assy - Construction                                     | Carbon Steel (Welded), Powder Coated                                                                                                                                                                                                                                                                                                                                                                                                                                                                                                                                                                                                                                                                                                                                                                                                                                                                                                                                                                                                                                                                                                                                                                                                                                                                                                                                                                                                                                                                                                                                                                                                                                                                                                                                                                                                                                                                                                                                                                                                                                                                                           |  |
|                               | ELECTRICAL - Motor & System                                  |                                                                                                                                                                                                                                                                                                                                                                                                                                                                                                                                                                                                                                                                                                                                                                                                                                                                                                                                                                                                                                                                                                                                                                                                                                                                                                                                                                                                                                                                                                                                                                                                                                                                                                                                                                                                                                                                                                                                                                                                                                                                                                                                |  |
|                               | Horsepower (HP)                                              | 5                                                                                                                                                                                                                                                                                                                                                                                                                                                                                                                                                                                                                                                                                                                                                                                                                                                                                                                                                                                                                                                                                                                                                                                                                                                                                                                                                                                                                                                                                                                                                                                                                                                                                                                                                                                                                                                                                                                                                                                                                                                                                                                              |  |
|                               | Power - Volts / Hz                                           | 460/60                                                                                                                                                                                                                                                                                                                                                                                                                                                                                                                                                                                                                                                                                                                                                                                                                                                                                                                                                                                                                                                                                                                                                                                                                                                                                                                                                                                                                                                                                                                                                                                                                                                                                                                                                                                                                                                                                                                                                                                                                                                                                                                         |  |
|                               | RPM                                                          | 3500                                                                                                                                                                                                                                                                                                                                                                                                                                                                                                                                                                                                                                                                                                                                                                                                                                                                                                                                                                                                                                                                                                                                                                                                                                                                                                                                                                                                                                                                                                                                                                                                                                                                                                                                                                                                                                                                                                                                                                                                                                                                                                                           |  |
|                               | Motor Amperage                                               | 7.6                                                                                                                                                                                                                                                                                                                                                                                                                                                                                                                                                                                                                                                                                                                                                                                                                                                                                                                                                                                                                                                                                                                                                                                                                                                                                                                                                                                                                                                                                                                                                                                                                                                                                                                                                                                                                                                                                                                                                                                                                                                                                                                            |  |
|                               | System Total Amperage                                        | 9.6                                                                                                                                                                                                                                                                                                                                                                                                                                                                                                                                                                                                                                                                                                                                                                                                                                                                                                                                                                                                                                                                                                                                                                                                                                                                                                                                                                                                                                                                                                                                                                                                                                                                                                                                                                                                                                                                                                                                                                                                                                                                                                                            |  |
|                               | PUMP                                                         |                                                                                                                                                                                                                                                                                                                                                                                                                                                                                                                                                                                                                                                                                                                                                                                                                                                                                                                                                                                                                                                                                                                                                                                                                                                                                                                                                                                                                                                                                                                                                                                                                                                                                                                                                                                                                                                                                                                                                                                                                                                                                                                                |  |
|                               | Installation                                                 | Flooded Suction Required                                                                                                                                                                                                                                                                                                                                                                                                                                                                                                                                                                                                                                                                                                                                                                                                                                                                                                                                                                                                                                                                                                                                                                                                                                                                                                                                                                                                                                                                                                                                                                                                                                                                                                                                                                                                                                                                                                                                                                                                                                                                                                       |  |
|                               | Case Material                                                | Cast Iron                                                                                                                                                                                                                                                                                                                                                                                                                                                                                                                                                                                                                                                                                                                                                                                                                                                                                                                                                                                                                                                                                                                                                                                                                                                                                                                                                                                                                                                                                                                                                                                                                                                                                                                                                                                                                                                                                                                                                                                                                                                                                                                      |  |
|                               | Impeller Material                                            | Bronze                                                                                                                                                                                                                                                                                                                                                                                                                                                                                                                                                                                                                                                                                                                                                                                                                                                                                                                                                                                                                                                                                                                                                                                                                                                                                                                                                                                                                                                                                                                                                                                                                                                                                                                                                                                                                                                                                                                                                                                                                                                                                                                         |  |
|                               | Mechanical Seal                                              | VITON Elastomer, Silicone Carbide Seat, Carbon Rotary                                                                                                                                                                                                                                                                                                                                                                                                                                                                                                                                                                                                                                                                                                                                                                                                                                                                                                                                                                                                                                                                                                                                                                                                                                                                                                                                                                                                                                                                                                                                                                                                                                                                                                                                                                                                                                                                                                                                                                                                                                                                          |  |
| BASKET STRAINER               |                                                              | •                                                                                                                                                                                                                                                                                                                                                                                                                                                                                                                                                                                                                                                                                                                                                                                                                                                                                                                                                                                                                                                                                                                                                                                                                                                                                                                                                                                                                                                                                                                                                                                                                                                                                                                                                                                                                                                                                                                                                                                                                                                                                                                              |  |
|                               | Body Construction                                            | Cast Iron                                                                                                                                                                                                                                                                                                                                                                                                                                                                                                                                                                                                                                                                                                                                                                                                                                                                                                                                                                                                                                                                                                                                                                                                                                                                                                                                                                                                                                                                                                                                                                                                                                                                                                                                                                                                                                                                                                                                                                                                                                                                                                                      |  |
|                               | Strainer Mesh                                                | Stainless Steel with 1/4" perforations                                                                                                                                                                                                                                                                                                                                                                                                                                                                                                                                                                                                                                                                                                                                                                                                                                                                                                                                                                                                                                                                                                                                                                                                                                                                                                                                                                                                                                                                                                                                                                                                                                                                                                                                                                                                                                                                                                                                                                                                                                                                                         |  |
|                               | Connection - Type & Size                                     | Flange 4"                                                                                                                                                                                                                                                                                                                                                                                                                                                                                                                                                                                                                                                                                                                                                                                                                                                                                                                                                                                                                                                                                                                                                                                                                                                                                                                                                                                                                                                                                                                                                                                                                                                                                                                                                                                                                                                                                                                                                                                                                                                                                                                      |  |
|                               | CONTROL PANEL (UL Listed & Labeled. Manufactured to UL 508A) |                                                                                                                                                                                                                                                                                                                                                                                                                                                                                                                                                                                                                                                                                                                                                                                                                                                                                                                                                                                                                                                                                                                                                                                                                                                                                                                                                                                                                                                                                                                                                                                                                                                                                                                                                                                                                                                                                                                                                                                                                                                                                                                                |  |
|                               | Enclosure                                                    | NEMA 4 (STD)                                                                                                                                                                                                                                                                                                                                                                                                                                                                                                                                                                                                                                                                                                                                                                                                                                                                                                                                                                                                                                                                                                                                                                                                                                                                                                                                                                                                                                                                                                                                                                                                                                                                                                                                                                                                                                                                                                                                                                                                                                                                                                                   |  |
|                               | (UL listed & CSA approved)                                   | NEMA 4X (Optional) - 304                                                                                                                                                                                                                                                                                                                                                                                                                                                                                                                                                                                                                                                                                                                                                                                                                                                                                                                                                                                                                                                                                                                                                                                                                                                                                                                                                                                                                                                                                                                                                                                                                                                                                                                                                                                                                                                                                                                                                                                                                                                                                                       |  |
|                               | Electrical Components                                        | Thermal Overload Starter, HOA, XFMR, "RUN" Light,                                                                                                                                                                                                                                                                                                                                                                                                                                                                                                                                                                                                                                                                                                                                                                                                                                                                                                                                                                                                                                                                                                                                                                                                                                                                                                                                                                                                                                                                                                                                                                                                                                                                                                                                                                                                                                                                                                                                                                                                                                                                              |  |
|                               | (UL listed & CSA approved)                                   | Door Disconnect, Contactor, Purge Timer                                                                                                                                                                                                                                                                                                                                                                                                                                                                                                                                                                                                                                                                                                                                                                                                                                                                                                                                                                                                                                                                                                                                                                                                                                                                                                                                                                                                                                                                                                                                                                                                                                                                                                                                                                                                                                                                                                                                                                                                                                                                                        |  |
| CONTROL PANEL                 | PROCESS INLET                                                |                                                                                                                                                                                                                                                                                                                                                                                                                                                                                                                                                                                                                                                                                                                                                                                                                                                                                                                                                                                                                                                                                                                                                                                                                                                                                                                                                                                                                                                                                                                                                                                                                                                                                                                                                                                                                                                                                                                                                                                                                                                                                                                                |  |
|                               | Connection - Type & Size                                     | Flange 4"                                                                                                                                                                                                                                                                                                                                                                                                                                                                                                                                                                                                                                                                                                                                                                                                                                                                                                                                                                                                                                                                                                                                                                                                                                                                                                                                                                                                                                                                                                                                                                                                                                                                                                                                                                                                                                                                                                                                                                                                                                                                                                                      |  |
|                               | PROCESS OUTLET                                               |                                                                                                                                                                                                                                                                                                                                                                                                                                                                                                                                                                                                                                                                                                                                                                                                                                                                                                                                                                                                                                                                                                                                                                                                                                                                                                                                                                                                                                                                                                                                                                                                                                                                                                                                                                                                                                                                                                                                                                                                                                                                                                                                |  |
|                               | Connection - Type & Size                                     | Flange 5"                                                                                                                                                                                                                                                                                                                                                                                                                                                                                                                                                                                                                                                                                                                                                                                                                                                                                                                                                                                                                                                                                                                                                                                                                                                                                                                                                                                                                                                                                                                                                                                                                                                                                                                                                                                                                                                                                                                                                                                                                                                                                                                      |  |
|                               | VALVE ASSEMBLY                                               | Ta                                                                                                                                                                                                                                                                                                                                                                                                                                                                                                                                                                                                                                                                                                                                                                                                                                                                                                                                                                                                                                                                                                                                                                                                                                                                                                                                                                                                                                                                                                                                                                                                                                                                                                                                                                                                                                                                                                                                                                                                                                                                                                                             |  |
|                               | Body Material                                                | Cast Iron, Powder Coated                                                                                                                                                                                                                                                                                                                                                                                                                                                                                                                                                                                                                                                                                                                                                                                                                                                                                                                                                                                                                                                                                                                                                                                                                                                                                                                                                                                                                                                                                                                                                                                                                                                                                                                                                                                                                                                                                                                                                                                                                                                                                                       |  |
|                               | Disc Material                                                | Cast Iron, Powder Coated                                                                                                                                                                                                                                                                                                                                                                                                                                                                                                                                                                                                                                                                                                                                                                                                                                                                                                                                                                                                                                                                                                                                                                                                                                                                                                                                                                                                                                                                                                                                                                                                                                                                                                                                                                                                                                                                                                                                                                                                                                                                                                       |  |
|                               | Connection Type                                              | Flanged, Butterfly                                                                                                                                                                                                                                                                                                                                                                                                                                                                                                                                                                                                                                                                                                                                                                                                                                                                                                                                                                                                                                                                                                                                                                                                                                                                                                                                                                                                                                                                                                                                                                                                                                                                                                                                                                                                                                                                                                                                                                                                                                                                                                             |  |
| PUMP & MOTOR                  | Seat                                                         | EPDM 100 Florida Flori |  |
|                               | Electrical                                                   | 120VAC Electric Actuator                                                                                                                                                                                                                                                                                                                                                                                                                                                                                                                                                                                                                                                                                                                                                                                                                                                                                                                                                                                                                                                                                                                                                                                                                                                                                                                                                                                                                                                                                                                                                                                                                                                                                                                                                                                                                                                                                                                                                                                                                                                                                                       |  |
|                               | Y-Strainer                                                   | Cast Iron, 3/64" Perforation                                                                                                                                                                                                                                                                                                                                                                                                                                                                                                                                                                                                                                                                                                                                                                                                                                                                                                                                                                                                                                                                                                                                                                                                                                                                                                                                                                                                                                                                                                                                                                                                                                                                                                                                                                                                                                                                                                                                                                                                                                                                                                   |  |
|                               | Press Release & Air Vent                                     | 1" NPT                                                                                                                                                                                                                                                                                                                                                                                                                                                                                                                                                                                                                                                                                                                                                                                                                                                                                                                                                                                                                                                                                                                                                                                                                                                                                                                                                                                                                                                                                                                                                                                                                                                                                                                                                                                                                                                                                                                                                                                                                                                                                                                         |  |
| SYSTEM FRAME——SYSTEM INLET    | PRESSURE - Maximum Oper                                      |                                                                                                                                                                                                                                                                                                                                                                                                                                                                                                                                                                                                                                                                                                                                                                                                                                                                                                                                                                                                                                                                                                                                                                                                                                                                                                                                                                                                                                                                                                                                                                                                                                                                                                                                                                                                                                                                                                                                                                                                                                                                                                                                |  |
| 3131LIVITIONIL 3131LIVITINLET | Pump Inlet                                                   | 60 psi (4.1 bar)                                                                                                                                                                                                                                                                                                                                                                                                                                                                                                                                                                                                                                                                                                                                                                                                                                                                                                                                                                                                                                                                                                                                                                                                                                                                                                                                                                                                                                                                                                                                                                                                                                                                                                                                                                                                                                                                                                                                                                                                                                                                                                               |  |
|                               | Vessel                                                       | 80 psi (5.5 bar)                                                                                                                                                                                                                                                                                                                                                                                                                                                                                                                                                                                                                                                                                                                                                                                                                                                                                                                                                                                                                                                                                                                                                                                                                                                                                                                                                                                                                                                                                                                                                                                                                                                                                                                                                                                                                                                                                                                                                                                                                                                                                                               |  |
|                               | TEMPERATURE - Maximum                                        |                                                                                                                                                                                                                                                                                                                                                                                                                                                                                                                                                                                                                                                                                                                                                                                                                                                                                                                                                                                                                                                                                                                                                                                                                                                                                                                                                                                                                                                                                                                                                                                                                                                                                                                                                                                                                                                                                                                                                                                                                                                                                                                                |  |
|                               | System                                                       | 120°F (49°C)                                                                                                                                                                                                                                                                                                                                                                                                                                                                                                                                                                                                                                                                                                                                                                                                                                                                                                                                                                                                                                                                                                                                                                                                                                                                                                                                                                                                                                                                                                                                                                                                                                                                                                                                                                                                                                                                                                                                                                                                                                                                                                                   |  |
|                               | WEIGHTS                                                      | DRY SHIPPING OPERATING                                                                                                                                                                                                                                                                                                                                                                                                                                                                                                                                                                                                                                                                                                                                                                                                                                                                                                                                                                                                                                                                                                                                                                                                                                                                                                                                                                                                                                                                                                                                                                                                                                                                                                                                                                                                                                                                                                                                                                                                                                                                                                         |  |
| PREPARED BY: PAGE:            | lbs (kg)                                                     | TBD 6685 (3032) 10615 (4815                                                                                                                                                                                                                                                                                                                                                                                                                                                                                                                                                                                                                                                                                                                                                                                                                                                                                                                                                                                                                                                                                                                                                                                                                                                                                                                                                                                                                                                                                                                                                                                                                                                                                                                                                                                                                                                                                                                                                                                                                                                                                                    |  |