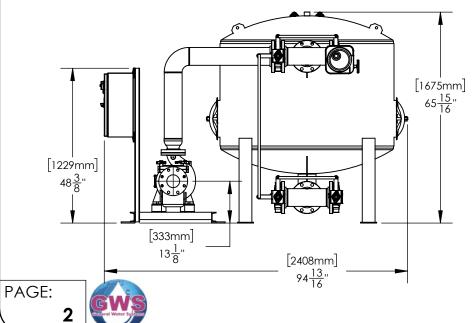

**SFS** 

JOHN TREADWELL

TIM BOYLEN

DATE:

03/13/2020

RELEASED BY:

THIS DRAWING IS FOR SPATIAL CONSIDERATION ONLY, AND SUBJECT TO CHANGE W/O PREVIOUS NOTICE, DO NOT PRE-PLUMB TO THESE DIMENSIONS

| SAND FILTER                   | SFC54-LH                                                     |                                                                                                                                                                                                                                                                                                                                                                                                                                                                                                                                                                                                                                                                                                                                                                                                                                                                                                                                                                                                                                                                                                                                                                                                                                                                                                                                                                                                                                                                                                                                                                                                                                                                                                                                                                                                                                                                                                                                                                                                                                                                                                                                |  |
|-------------------------------|--------------------------------------------------------------|--------------------------------------------------------------------------------------------------------------------------------------------------------------------------------------------------------------------------------------------------------------------------------------------------------------------------------------------------------------------------------------------------------------------------------------------------------------------------------------------------------------------------------------------------------------------------------------------------------------------------------------------------------------------------------------------------------------------------------------------------------------------------------------------------------------------------------------------------------------------------------------------------------------------------------------------------------------------------------------------------------------------------------------------------------------------------------------------------------------------------------------------------------------------------------------------------------------------------------------------------------------------------------------------------------------------------------------------------------------------------------------------------------------------------------------------------------------------------------------------------------------------------------------------------------------------------------------------------------------------------------------------------------------------------------------------------------------------------------------------------------------------------------------------------------------------------------------------------------------------------------------------------------------------------------------------------------------------------------------------------------------------------------------------------------------------------------------------------------------------------------|--|
|                               | Operating Point                                              | 318 GPM (US) @ 40' TDH                                                                                                                                                                                                                                                                                                                                                                                                                                                                                                                                                                                                                                                                                                                                                                                                                                                                                                                                                                                                                                                                                                                                                                                                                                                                                                                                                                                                                                                                                                                                                                                                                                                                                                                                                                                                                                                                                                                                                                                                                                                                                                         |  |
|                               | Sand Filter - Size & Style                                   | 54" Carbon Steel, Powder Coated                                                                                                                                                                                                                                                                                                                                                                                                                                                                                                                                                                                                                                                                                                                                                                                                                                                                                                                                                                                                                                                                                                                                                                                                                                                                                                                                                                                                                                                                                                                                                                                                                                                                                                                                                                                                                                                                                                                                                                                                                                                                                                |  |
|                               | Frame Construction                                           | Carbon Steel (Welded), Powder Coated                                                                                                                                                                                                                                                                                                                                                                                                                                                                                                                                                                                                                                                                                                                                                                                                                                                                                                                                                                                                                                                                                                                                                                                                                                                                                                                                                                                                                                                                                                                                                                                                                                                                                                                                                                                                                                                                                                                                                                                                                                                                                           |  |
|                               | Pipe Assy - Construction                                     | Carbon Steel (Welded), Powder Coated                                                                                                                                                                                                                                                                                                                                                                                                                                                                                                                                                                                                                                                                                                                                                                                                                                                                                                                                                                                                                                                                                                                                                                                                                                                                                                                                                                                                                                                                                                                                                                                                                                                                                                                                                                                                                                                                                                                                                                                                                                                                                           |  |
|                               | ELECTRICAL - Motor & System                                  |                                                                                                                                                                                                                                                                                                                                                                                                                                                                                                                                                                                                                                                                                                                                                                                                                                                                                                                                                                                                                                                                                                                                                                                                                                                                                                                                                                                                                                                                                                                                                                                                                                                                                                                                                                                                                                                                                                                                                                                                                                                                                                                                |  |
|                               | Horsepower (HP)                                              | 5                                                                                                                                                                                                                                                                                                                                                                                                                                                                                                                                                                                                                                                                                                                                                                                                                                                                                                                                                                                                                                                                                                                                                                                                                                                                                                                                                                                                                                                                                                                                                                                                                                                                                                                                                                                                                                                                                                                                                                                                                                                                                                                              |  |
|                               | Power - Volts / Hz                                           | 460/60                                                                                                                                                                                                                                                                                                                                                                                                                                                                                                                                                                                                                                                                                                                                                                                                                                                                                                                                                                                                                                                                                                                                                                                                                                                                                                                                                                                                                                                                                                                                                                                                                                                                                                                                                                                                                                                                                                                                                                                                                                                                                                                         |  |
|                               | RPM                                                          | 3500                                                                                                                                                                                                                                                                                                                                                                                                                                                                                                                                                                                                                                                                                                                                                                                                                                                                                                                                                                                                                                                                                                                                                                                                                                                                                                                                                                                                                                                                                                                                                                                                                                                                                                                                                                                                                                                                                                                                                                                                                                                                                                                           |  |
|                               | Motor Amperage                                               | 7.6                                                                                                                                                                                                                                                                                                                                                                                                                                                                                                                                                                                                                                                                                                                                                                                                                                                                                                                                                                                                                                                                                                                                                                                                                                                                                                                                                                                                                                                                                                                                                                                                                                                                                                                                                                                                                                                                                                                                                                                                                                                                                                                            |  |
|                               | System Total Amperage                                        | 9.6                                                                                                                                                                                                                                                                                                                                                                                                                                                                                                                                                                                                                                                                                                                                                                                                                                                                                                                                                                                                                                                                                                                                                                                                                                                                                                                                                                                                                                                                                                                                                                                                                                                                                                                                                                                                                                                                                                                                                                                                                                                                                                                            |  |
|                               | PUMP                                                         |                                                                                                                                                                                                                                                                                                                                                                                                                                                                                                                                                                                                                                                                                                                                                                                                                                                                                                                                                                                                                                                                                                                                                                                                                                                                                                                                                                                                                                                                                                                                                                                                                                                                                                                                                                                                                                                                                                                                                                                                                                                                                                                                |  |
|                               | Installation                                                 | Flooded Suction Required                                                                                                                                                                                                                                                                                                                                                                                                                                                                                                                                                                                                                                                                                                                                                                                                                                                                                                                                                                                                                                                                                                                                                                                                                                                                                                                                                                                                                                                                                                                                                                                                                                                                                                                                                                                                                                                                                                                                                                                                                                                                                                       |  |
|                               | Case Material                                                | Cast Iron                                                                                                                                                                                                                                                                                                                                                                                                                                                                                                                                                                                                                                                                                                                                                                                                                                                                                                                                                                                                                                                                                                                                                                                                                                                                                                                                                                                                                                                                                                                                                                                                                                                                                                                                                                                                                                                                                                                                                                                                                                                                                                                      |  |
|                               | Impeller Material                                            | Bronze                                                                                                                                                                                                                                                                                                                                                                                                                                                                                                                                                                                                                                                                                                                                                                                                                                                                                                                                                                                                                                                                                                                                                                                                                                                                                                                                                                                                                                                                                                                                                                                                                                                                                                                                                                                                                                                                                                                                                                                                                                                                                                                         |  |
|                               | Mechanical Seal                                              | VITON Elastomer, Silicone Carbide Seat, Carbon Rotary                                                                                                                                                                                                                                                                                                                                                                                                                                                                                                                                                                                                                                                                                                                                                                                                                                                                                                                                                                                                                                                                                                                                                                                                                                                                                                                                                                                                                                                                                                                                                                                                                                                                                                                                                                                                                                                                                                                                                                                                                                                                          |  |
| BASKET STRAINER               |                                                              | •                                                                                                                                                                                                                                                                                                                                                                                                                                                                                                                                                                                                                                                                                                                                                                                                                                                                                                                                                                                                                                                                                                                                                                                                                                                                                                                                                                                                                                                                                                                                                                                                                                                                                                                                                                                                                                                                                                                                                                                                                                                                                                                              |  |
|                               | Body Construction                                            | Cast Iron                                                                                                                                                                                                                                                                                                                                                                                                                                                                                                                                                                                                                                                                                                                                                                                                                                                                                                                                                                                                                                                                                                                                                                                                                                                                                                                                                                                                                                                                                                                                                                                                                                                                                                                                                                                                                                                                                                                                                                                                                                                                                                                      |  |
|                               | Strainer Mesh                                                | Stainless Steel with 1/4" perforations                                                                                                                                                                                                                                                                                                                                                                                                                                                                                                                                                                                                                                                                                                                                                                                                                                                                                                                                                                                                                                                                                                                                                                                                                                                                                                                                                                                                                                                                                                                                                                                                                                                                                                                                                                                                                                                                                                                                                                                                                                                                                         |  |
|                               | Connection - Type & Size                                     | Flange 4"                                                                                                                                                                                                                                                                                                                                                                                                                                                                                                                                                                                                                                                                                                                                                                                                                                                                                                                                                                                                                                                                                                                                                                                                                                                                                                                                                                                                                                                                                                                                                                                                                                                                                                                                                                                                                                                                                                                                                                                                                                                                                                                      |  |
|                               | CONTROL PANEL (UL Listed & Labeled. Manufactured to UL 508A) |                                                                                                                                                                                                                                                                                                                                                                                                                                                                                                                                                                                                                                                                                                                                                                                                                                                                                                                                                                                                                                                                                                                                                                                                                                                                                                                                                                                                                                                                                                                                                                                                                                                                                                                                                                                                                                                                                                                                                                                                                                                                                                                                |  |
|                               | Enclosure                                                    | NEMA 4 (STD)                                                                                                                                                                                                                                                                                                                                                                                                                                                                                                                                                                                                                                                                                                                                                                                                                                                                                                                                                                                                                                                                                                                                                                                                                                                                                                                                                                                                                                                                                                                                                                                                                                                                                                                                                                                                                                                                                                                                                                                                                                                                                                                   |  |
|                               | (UL listed & CSA approved)                                   | NEMA 4X (Optional) - 304                                                                                                                                                                                                                                                                                                                                                                                                                                                                                                                                                                                                                                                                                                                                                                                                                                                                                                                                                                                                                                                                                                                                                                                                                                                                                                                                                                                                                                                                                                                                                                                                                                                                                                                                                                                                                                                                                                                                                                                                                                                                                                       |  |
|                               | Electrical Components                                        | Thermal Overload Starter, HOA, XFMR, "RUN" Light,                                                                                                                                                                                                                                                                                                                                                                                                                                                                                                                                                                                                                                                                                                                                                                                                                                                                                                                                                                                                                                                                                                                                                                                                                                                                                                                                                                                                                                                                                                                                                                                                                                                                                                                                                                                                                                                                                                                                                                                                                                                                              |  |
|                               | (UL listed & CSA approved)                                   | Door Disconnect, Contactor, Purge Timer                                                                                                                                                                                                                                                                                                                                                                                                                                                                                                                                                                                                                                                                                                                                                                                                                                                                                                                                                                                                                                                                                                                                                                                                                                                                                                                                                                                                                                                                                                                                                                                                                                                                                                                                                                                                                                                                                                                                                                                                                                                                                        |  |
| CONTROL PANEL                 | PROCESS INLET                                                |                                                                                                                                                                                                                                                                                                                                                                                                                                                                                                                                                                                                                                                                                                                                                                                                                                                                                                                                                                                                                                                                                                                                                                                                                                                                                                                                                                                                                                                                                                                                                                                                                                                                                                                                                                                                                                                                                                                                                                                                                                                                                                                                |  |
|                               | Connection - Type & Size                                     | Flange 4"                                                                                                                                                                                                                                                                                                                                                                                                                                                                                                                                                                                                                                                                                                                                                                                                                                                                                                                                                                                                                                                                                                                                                                                                                                                                                                                                                                                                                                                                                                                                                                                                                                                                                                                                                                                                                                                                                                                                                                                                                                                                                                                      |  |
|                               | PROCESS OUTLET                                               |                                                                                                                                                                                                                                                                                                                                                                                                                                                                                                                                                                                                                                                                                                                                                                                                                                                                                                                                                                                                                                                                                                                                                                                                                                                                                                                                                                                                                                                                                                                                                                                                                                                                                                                                                                                                                                                                                                                                                                                                                                                                                                                                |  |
|                               | Connection - Type & Size                                     | Flange 5"                                                                                                                                                                                                                                                                                                                                                                                                                                                                                                                                                                                                                                                                                                                                                                                                                                                                                                                                                                                                                                                                                                                                                                                                                                                                                                                                                                                                                                                                                                                                                                                                                                                                                                                                                                                                                                                                                                                                                                                                                                                                                                                      |  |
|                               | VALVE ASSEMBLY                                               | Ta                                                                                                                                                                                                                                                                                                                                                                                                                                                                                                                                                                                                                                                                                                                                                                                                                                                                                                                                                                                                                                                                                                                                                                                                                                                                                                                                                                                                                                                                                                                                                                                                                                                                                                                                                                                                                                                                                                                                                                                                                                                                                                                             |  |
|                               | Body Material                                                | Cast Iron, Powder Coated                                                                                                                                                                                                                                                                                                                                                                                                                                                                                                                                                                                                                                                                                                                                                                                                                                                                                                                                                                                                                                                                                                                                                                                                                                                                                                                                                                                                                                                                                                                                                                                                                                                                                                                                                                                                                                                                                                                                                                                                                                                                                                       |  |
|                               | Disc Material                                                | Cast Iron, Powder Coated                                                                                                                                                                                                                                                                                                                                                                                                                                                                                                                                                                                                                                                                                                                                                                                                                                                                                                                                                                                                                                                                                                                                                                                                                                                                                                                                                                                                                                                                                                                                                                                                                                                                                                                                                                                                                                                                                                                                                                                                                                                                                                       |  |
|                               | Connection Type                                              | Flanged, Butterfly                                                                                                                                                                                                                                                                                                                                                                                                                                                                                                                                                                                                                                                                                                                                                                                                                                                                                                                                                                                                                                                                                                                                                                                                                                                                                                                                                                                                                                                                                                                                                                                                                                                                                                                                                                                                                                                                                                                                                                                                                                                                                                             |  |
| PUMP & MOTOR                  | Seat                                                         | EPDM 100 Florida Flori |  |
|                               | Electrical                                                   | 120VAC Electric Actuator                                                                                                                                                                                                                                                                                                                                                                                                                                                                                                                                                                                                                                                                                                                                                                                                                                                                                                                                                                                                                                                                                                                                                                                                                                                                                                                                                                                                                                                                                                                                                                                                                                                                                                                                                                                                                                                                                                                                                                                                                                                                                                       |  |
|                               | Y-Strainer                                                   | Cast Iron, 3/64" Perforation                                                                                                                                                                                                                                                                                                                                                                                                                                                                                                                                                                                                                                                                                                                                                                                                                                                                                                                                                                                                                                                                                                                                                                                                                                                                                                                                                                                                                                                                                                                                                                                                                                                                                                                                                                                                                                                                                                                                                                                                                                                                                                   |  |
|                               | Press Release & Air Vent                                     | 1" NPT                                                                                                                                                                                                                                                                                                                                                                                                                                                                                                                                                                                                                                                                                                                                                                                                                                                                                                                                                                                                                                                                                                                                                                                                                                                                                                                                                                                                                                                                                                                                                                                                                                                                                                                                                                                                                                                                                                                                                                                                                                                                                                                         |  |
| SYSTEM FRAME——SYSTEM INLET    | PRESSURE - Maximum Oper                                      |                                                                                                                                                                                                                                                                                                                                                                                                                                                                                                                                                                                                                                                                                                                                                                                                                                                                                                                                                                                                                                                                                                                                                                                                                                                                                                                                                                                                                                                                                                                                                                                                                                                                                                                                                                                                                                                                                                                                                                                                                                                                                                                                |  |
| 3131LIVITIONIL 3131LIVITINLET | Pump Inlet                                                   | 60 psi (4.1 bar)                                                                                                                                                                                                                                                                                                                                                                                                                                                                                                                                                                                                                                                                                                                                                                                                                                                                                                                                                                                                                                                                                                                                                                                                                                                                                                                                                                                                                                                                                                                                                                                                                                                                                                                                                                                                                                                                                                                                                                                                                                                                                                               |  |
|                               | Vessel                                                       | 80 psi (5.5 bar)                                                                                                                                                                                                                                                                                                                                                                                                                                                                                                                                                                                                                                                                                                                                                                                                                                                                                                                                                                                                                                                                                                                                                                                                                                                                                                                                                                                                                                                                                                                                                                                                                                                                                                                                                                                                                                                                                                                                                                                                                                                                                                               |  |
|                               | TEMPERATURE - Maximum                                        |                                                                                                                                                                                                                                                                                                                                                                                                                                                                                                                                                                                                                                                                                                                                                                                                                                                                                                                                                                                                                                                                                                                                                                                                                                                                                                                                                                                                                                                                                                                                                                                                                                                                                                                                                                                                                                                                                                                                                                                                                                                                                                                                |  |
|                               | System                                                       | 120°F (49°C)                                                                                                                                                                                                                                                                                                                                                                                                                                                                                                                                                                                                                                                                                                                                                                                                                                                                                                                                                                                                                                                                                                                                                                                                                                                                                                                                                                                                                                                                                                                                                                                                                                                                                                                                                                                                                                                                                                                                                                                                                                                                                                                   |  |
|                               | WEIGHTS                                                      | DRY SHIPPING OPERATING                                                                                                                                                                                                                                                                                                                                                                                                                                                                                                                                                                                                                                                                                                                                                                                                                                                                                                                                                                                                                                                                                                                                                                                                                                                                                                                                                                                                                                                                                                                                                                                                                                                                                                                                                                                                                                                                                                                                                                                                                                                                                                         |  |
| PREPARED BY: PAGE:            | lbs (kg)                                                     | TBD 6685 (3032) 10615 (4815                                                                                                                                                                                                                                                                                                                                                                                                                                                                                                                                                                                                                                                                                                                                                                                                                                                                                                                                                                                                                                                                                                                                                                                                                                                                                                                                                                                                                                                                                                                                                                                                                                                                                                                                                                                                                                                                                                                                                                                                                                                                                                    |  |