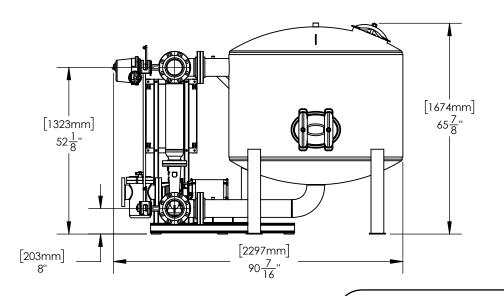

**SFS** 

JOHN TREADWELL

TIM BOYLEN

DATE:

03/13/2020

RELEASED BY:

THIS DRAWING IS FOR SPATIAL CONSIDERATION ONLY, AND SUBJECT TO CHANGE W/O PREVIOUS NOTICE, DO NOT PRE-PLUMB TO THESE DIMENSIONS

| SAND FILTER                   | SFC54-LH                                                     |                                                                                                                                                                                                                                                                                                                                                                                                                                                                                                                                                                                                                                                                                                                                                                                                                                                                                                                                                                                                                                                                                                                                                                                                                                                                                                                                                                                                                                                                                                                                                                                                                                                                                                                                                                                                                                                                                                                                                                                                                                                                                                                                |  |
|-------------------------------|--------------------------------------------------------------|--------------------------------------------------------------------------------------------------------------------------------------------------------------------------------------------------------------------------------------------------------------------------------------------------------------------------------------------------------------------------------------------------------------------------------------------------------------------------------------------------------------------------------------------------------------------------------------------------------------------------------------------------------------------------------------------------------------------------------------------------------------------------------------------------------------------------------------------------------------------------------------------------------------------------------------------------------------------------------------------------------------------------------------------------------------------------------------------------------------------------------------------------------------------------------------------------------------------------------------------------------------------------------------------------------------------------------------------------------------------------------------------------------------------------------------------------------------------------------------------------------------------------------------------------------------------------------------------------------------------------------------------------------------------------------------------------------------------------------------------------------------------------------------------------------------------------------------------------------------------------------------------------------------------------------------------------------------------------------------------------------------------------------------------------------------------------------------------------------------------------------|--|
|                               | Operating Point                                              | 318 GPM (US) @ 40' TDH                                                                                                                                                                                                                                                                                                                                                                                                                                                                                                                                                                                                                                                                                                                                                                                                                                                                                                                                                                                                                                                                                                                                                                                                                                                                                                                                                                                                                                                                                                                                                                                                                                                                                                                                                                                                                                                                                                                                                                                                                                                                                                         |  |
|                               | Sand Filter - Size & Style                                   | 54" Carbon Steel, Powder Coated                                                                                                                                                                                                                                                                                                                                                                                                                                                                                                                                                                                                                                                                                                                                                                                                                                                                                                                                                                                                                                                                                                                                                                                                                                                                                                                                                                                                                                                                                                                                                                                                                                                                                                                                                                                                                                                                                                                                                                                                                                                                                                |  |
|                               | Frame Construction                                           | Carbon Steel (Welded), Powder Coated                                                                                                                                                                                                                                                                                                                                                                                                                                                                                                                                                                                                                                                                                                                                                                                                                                                                                                                                                                                                                                                                                                                                                                                                                                                                                                                                                                                                                                                                                                                                                                                                                                                                                                                                                                                                                                                                                                                                                                                                                                                                                           |  |
|                               | Pipe Assy - Construction                                     | Carbon Steel (Welded), Powder Coated                                                                                                                                                                                                                                                                                                                                                                                                                                                                                                                                                                                                                                                                                                                                                                                                                                                                                                                                                                                                                                                                                                                                                                                                                                                                                                                                                                                                                                                                                                                                                                                                                                                                                                                                                                                                                                                                                                                                                                                                                                                                                           |  |
|                               | ELECTRICAL - Motor & System                                  |                                                                                                                                                                                                                                                                                                                                                                                                                                                                                                                                                                                                                                                                                                                                                                                                                                                                                                                                                                                                                                                                                                                                                                                                                                                                                                                                                                                                                                                                                                                                                                                                                                                                                                                                                                                                                                                                                                                                                                                                                                                                                                                                |  |
|                               | Horsepower (HP)                                              | 5                                                                                                                                                                                                                                                                                                                                                                                                                                                                                                                                                                                                                                                                                                                                                                                                                                                                                                                                                                                                                                                                                                                                                                                                                                                                                                                                                                                                                                                                                                                                                                                                                                                                                                                                                                                                                                                                                                                                                                                                                                                                                                                              |  |
|                               | Power - Volts / Hz                                           | 460/60                                                                                                                                                                                                                                                                                                                                                                                                                                                                                                                                                                                                                                                                                                                                                                                                                                                                                                                                                                                                                                                                                                                                                                                                                                                                                                                                                                                                                                                                                                                                                                                                                                                                                                                                                                                                                                                                                                                                                                                                                                                                                                                         |  |
|                               | RPM                                                          | 3500                                                                                                                                                                                                                                                                                                                                                                                                                                                                                                                                                                                                                                                                                                                                                                                                                                                                                                                                                                                                                                                                                                                                                                                                                                                                                                                                                                                                                                                                                                                                                                                                                                                                                                                                                                                                                                                                                                                                                                                                                                                                                                                           |  |
|                               | Motor Amperage                                               | 7.6                                                                                                                                                                                                                                                                                                                                                                                                                                                                                                                                                                                                                                                                                                                                                                                                                                                                                                                                                                                                                                                                                                                                                                                                                                                                                                                                                                                                                                                                                                                                                                                                                                                                                                                                                                                                                                                                                                                                                                                                                                                                                                                            |  |
|                               | System Total Amperage                                        | 9.6                                                                                                                                                                                                                                                                                                                                                                                                                                                                                                                                                                                                                                                                                                                                                                                                                                                                                                                                                                                                                                                                                                                                                                                                                                                                                                                                                                                                                                                                                                                                                                                                                                                                                                                                                                                                                                                                                                                                                                                                                                                                                                                            |  |
|                               | PUMP                                                         |                                                                                                                                                                                                                                                                                                                                                                                                                                                                                                                                                                                                                                                                                                                                                                                                                                                                                                                                                                                                                                                                                                                                                                                                                                                                                                                                                                                                                                                                                                                                                                                                                                                                                                                                                                                                                                                                                                                                                                                                                                                                                                                                |  |
|                               | Installation                                                 | Flooded Suction Required                                                                                                                                                                                                                                                                                                                                                                                                                                                                                                                                                                                                                                                                                                                                                                                                                                                                                                                                                                                                                                                                                                                                                                                                                                                                                                                                                                                                                                                                                                                                                                                                                                                                                                                                                                                                                                                                                                                                                                                                                                                                                                       |  |
|                               | Case Material                                                | Cast Iron                                                                                                                                                                                                                                                                                                                                                                                                                                                                                                                                                                                                                                                                                                                                                                                                                                                                                                                                                                                                                                                                                                                                                                                                                                                                                                                                                                                                                                                                                                                                                                                                                                                                                                                                                                                                                                                                                                                                                                                                                                                                                                                      |  |
|                               | Impeller Material                                            | Bronze                                                                                                                                                                                                                                                                                                                                                                                                                                                                                                                                                                                                                                                                                                                                                                                                                                                                                                                                                                                                                                                                                                                                                                                                                                                                                                                                                                                                                                                                                                                                                                                                                                                                                                                                                                                                                                                                                                                                                                                                                                                                                                                         |  |
|                               | Mechanical Seal                                              | VITON Elastomer, Silicone Carbide Seat, Carbon Rotary                                                                                                                                                                                                                                                                                                                                                                                                                                                                                                                                                                                                                                                                                                                                                                                                                                                                                                                                                                                                                                                                                                                                                                                                                                                                                                                                                                                                                                                                                                                                                                                                                                                                                                                                                                                                                                                                                                                                                                                                                                                                          |  |
| BASKET STRAINER               |                                                              | •                                                                                                                                                                                                                                                                                                                                                                                                                                                                                                                                                                                                                                                                                                                                                                                                                                                                                                                                                                                                                                                                                                                                                                                                                                                                                                                                                                                                                                                                                                                                                                                                                                                                                                                                                                                                                                                                                                                                                                                                                                                                                                                              |  |
|                               | Body Construction                                            | Cast Iron                                                                                                                                                                                                                                                                                                                                                                                                                                                                                                                                                                                                                                                                                                                                                                                                                                                                                                                                                                                                                                                                                                                                                                                                                                                                                                                                                                                                                                                                                                                                                                                                                                                                                                                                                                                                                                                                                                                                                                                                                                                                                                                      |  |
|                               | Strainer Mesh                                                | Stainless Steel with 1/4" perforations                                                                                                                                                                                                                                                                                                                                                                                                                                                                                                                                                                                                                                                                                                                                                                                                                                                                                                                                                                                                                                                                                                                                                                                                                                                                                                                                                                                                                                                                                                                                                                                                                                                                                                                                                                                                                                                                                                                                                                                                                                                                                         |  |
|                               | Connection - Type & Size                                     | Flange 4"                                                                                                                                                                                                                                                                                                                                                                                                                                                                                                                                                                                                                                                                                                                                                                                                                                                                                                                                                                                                                                                                                                                                                                                                                                                                                                                                                                                                                                                                                                                                                                                                                                                                                                                                                                                                                                                                                                                                                                                                                                                                                                                      |  |
|                               | CONTROL PANEL (UL Listed & Labeled. Manufactured to UL 508A) |                                                                                                                                                                                                                                                                                                                                                                                                                                                                                                                                                                                                                                                                                                                                                                                                                                                                                                                                                                                                                                                                                                                                                                                                                                                                                                                                                                                                                                                                                                                                                                                                                                                                                                                                                                                                                                                                                                                                                                                                                                                                                                                                |  |
|                               | Enclosure                                                    | NEMA 4 (STD)                                                                                                                                                                                                                                                                                                                                                                                                                                                                                                                                                                                                                                                                                                                                                                                                                                                                                                                                                                                                                                                                                                                                                                                                                                                                                                                                                                                                                                                                                                                                                                                                                                                                                                                                                                                                                                                                                                                                                                                                                                                                                                                   |  |
|                               | (UL listed & CSA approved)                                   | NEMA 4X (Optional) - 304                                                                                                                                                                                                                                                                                                                                                                                                                                                                                                                                                                                                                                                                                                                                                                                                                                                                                                                                                                                                                                                                                                                                                                                                                                                                                                                                                                                                                                                                                                                                                                                                                                                                                                                                                                                                                                                                                                                                                                                                                                                                                                       |  |
|                               | Electrical Components                                        | Thermal Overload Starter, HOA, XFMR, "RUN" Light,                                                                                                                                                                                                                                                                                                                                                                                                                                                                                                                                                                                                                                                                                                                                                                                                                                                                                                                                                                                                                                                                                                                                                                                                                                                                                                                                                                                                                                                                                                                                                                                                                                                                                                                                                                                                                                                                                                                                                                                                                                                                              |  |
|                               | (UL listed & CSA approved)                                   | Door Disconnect, Contactor, Purge Timer                                                                                                                                                                                                                                                                                                                                                                                                                                                                                                                                                                                                                                                                                                                                                                                                                                                                                                                                                                                                                                                                                                                                                                                                                                                                                                                                                                                                                                                                                                                                                                                                                                                                                                                                                                                                                                                                                                                                                                                                                                                                                        |  |
| CONTROL PANEL                 | PROCESS INLET                                                |                                                                                                                                                                                                                                                                                                                                                                                                                                                                                                                                                                                                                                                                                                                                                                                                                                                                                                                                                                                                                                                                                                                                                                                                                                                                                                                                                                                                                                                                                                                                                                                                                                                                                                                                                                                                                                                                                                                                                                                                                                                                                                                                |  |
|                               | Connection - Type & Size                                     | Flange 4"                                                                                                                                                                                                                                                                                                                                                                                                                                                                                                                                                                                                                                                                                                                                                                                                                                                                                                                                                                                                                                                                                                                                                                                                                                                                                                                                                                                                                                                                                                                                                                                                                                                                                                                                                                                                                                                                                                                                                                                                                                                                                                                      |  |
|                               | PROCESS OUTLET                                               |                                                                                                                                                                                                                                                                                                                                                                                                                                                                                                                                                                                                                                                                                                                                                                                                                                                                                                                                                                                                                                                                                                                                                                                                                                                                                                                                                                                                                                                                                                                                                                                                                                                                                                                                                                                                                                                                                                                                                                                                                                                                                                                                |  |
|                               | Connection - Type & Size                                     | Flange 5"                                                                                                                                                                                                                                                                                                                                                                                                                                                                                                                                                                                                                                                                                                                                                                                                                                                                                                                                                                                                                                                                                                                                                                                                                                                                                                                                                                                                                                                                                                                                                                                                                                                                                                                                                                                                                                                                                                                                                                                                                                                                                                                      |  |
|                               | VALVE ASSEMBLY                                               | Ta                                                                                                                                                                                                                                                                                                                                                                                                                                                                                                                                                                                                                                                                                                                                                                                                                                                                                                                                                                                                                                                                                                                                                                                                                                                                                                                                                                                                                                                                                                                                                                                                                                                                                                                                                                                                                                                                                                                                                                                                                                                                                                                             |  |
|                               | Body Material                                                | Cast Iron, Powder Coated                                                                                                                                                                                                                                                                                                                                                                                                                                                                                                                                                                                                                                                                                                                                                                                                                                                                                                                                                                                                                                                                                                                                                                                                                                                                                                                                                                                                                                                                                                                                                                                                                                                                                                                                                                                                                                                                                                                                                                                                                                                                                                       |  |
|                               | Disc Material                                                | Cast Iron, Powder Coated                                                                                                                                                                                                                                                                                                                                                                                                                                                                                                                                                                                                                                                                                                                                                                                                                                                                                                                                                                                                                                                                                                                                                                                                                                                                                                                                                                                                                                                                                                                                                                                                                                                                                                                                                                                                                                                                                                                                                                                                                                                                                                       |  |
|                               | Connection Type                                              | Flanged, Butterfly                                                                                                                                                                                                                                                                                                                                                                                                                                                                                                                                                                                                                                                                                                                                                                                                                                                                                                                                                                                                                                                                                                                                                                                                                                                                                                                                                                                                                                                                                                                                                                                                                                                                                                                                                                                                                                                                                                                                                                                                                                                                                                             |  |
| PUMP & MOTOR                  | Seat                                                         | EPDM 100 Florida Flori |  |
|                               | Electrical                                                   | 120VAC Electric Actuator                                                                                                                                                                                                                                                                                                                                                                                                                                                                                                                                                                                                                                                                                                                                                                                                                                                                                                                                                                                                                                                                                                                                                                                                                                                                                                                                                                                                                                                                                                                                                                                                                                                                                                                                                                                                                                                                                                                                                                                                                                                                                                       |  |
|                               | Y-Strainer                                                   | Cast Iron, 3/64" Perforation                                                                                                                                                                                                                                                                                                                                                                                                                                                                                                                                                                                                                                                                                                                                                                                                                                                                                                                                                                                                                                                                                                                                                                                                                                                                                                                                                                                                                                                                                                                                                                                                                                                                                                                                                                                                                                                                                                                                                                                                                                                                                                   |  |
|                               | Press Release & Air Vent                                     | 1" NPT                                                                                                                                                                                                                                                                                                                                                                                                                                                                                                                                                                                                                                                                                                                                                                                                                                                                                                                                                                                                                                                                                                                                                                                                                                                                                                                                                                                                                                                                                                                                                                                                                                                                                                                                                                                                                                                                                                                                                                                                                                                                                                                         |  |
| SYSTEM FRAME——SYSTEM INLET    | PRESSURE - Maximum Oper                                      |                                                                                                                                                                                                                                                                                                                                                                                                                                                                                                                                                                                                                                                                                                                                                                                                                                                                                                                                                                                                                                                                                                                                                                                                                                                                                                                                                                                                                                                                                                                                                                                                                                                                                                                                                                                                                                                                                                                                                                                                                                                                                                                                |  |
| 3131LIVITIONIL 3131LIVITINLET | Pump Inlet                                                   | 60 psi (4.1 bar)                                                                                                                                                                                                                                                                                                                                                                                                                                                                                                                                                                                                                                                                                                                                                                                                                                                                                                                                                                                                                                                                                                                                                                                                                                                                                                                                                                                                                                                                                                                                                                                                                                                                                                                                                                                                                                                                                                                                                                                                                                                                                                               |  |
|                               | Vessel                                                       | 80 psi (5.5 bar)                                                                                                                                                                                                                                                                                                                                                                                                                                                                                                                                                                                                                                                                                                                                                                                                                                                                                                                                                                                                                                                                                                                                                                                                                                                                                                                                                                                                                                                                                                                                                                                                                                                                                                                                                                                                                                                                                                                                                                                                                                                                                                               |  |
|                               | TEMPERATURE - Maximum                                        |                                                                                                                                                                                                                                                                                                                                                                                                                                                                                                                                                                                                                                                                                                                                                                                                                                                                                                                                                                                                                                                                                                                                                                                                                                                                                                                                                                                                                                                                                                                                                                                                                                                                                                                                                                                                                                                                                                                                                                                                                                                                                                                                |  |
|                               | System                                                       | 120°F (49°C)                                                                                                                                                                                                                                                                                                                                                                                                                                                                                                                                                                                                                                                                                                                                                                                                                                                                                                                                                                                                                                                                                                                                                                                                                                                                                                                                                                                                                                                                                                                                                                                                                                                                                                                                                                                                                                                                                                                                                                                                                                                                                                                   |  |
|                               | WEIGHTS                                                      | DRY SHIPPING OPERATING                                                                                                                                                                                                                                                                                                                                                                                                                                                                                                                                                                                                                                                                                                                                                                                                                                                                                                                                                                                                                                                                                                                                                                                                                                                                                                                                                                                                                                                                                                                                                                                                                                                                                                                                                                                                                                                                                                                                                                                                                                                                                                         |  |
| PREPARED BY: PAGE:            | lbs (kg)                                                     | TBD 6685 (3032) 10615 (4815                                                                                                                                                                                                                                                                                                                                                                                                                                                                                                                                                                                                                                                                                                                                                                                                                                                                                                                                                                                                                                                                                                                                                                                                                                                                                                                                                                                                                                                                                                                                                                                                                                                                                                                                                                                                                                                                                                                                                                                                                                                                                                    |  |