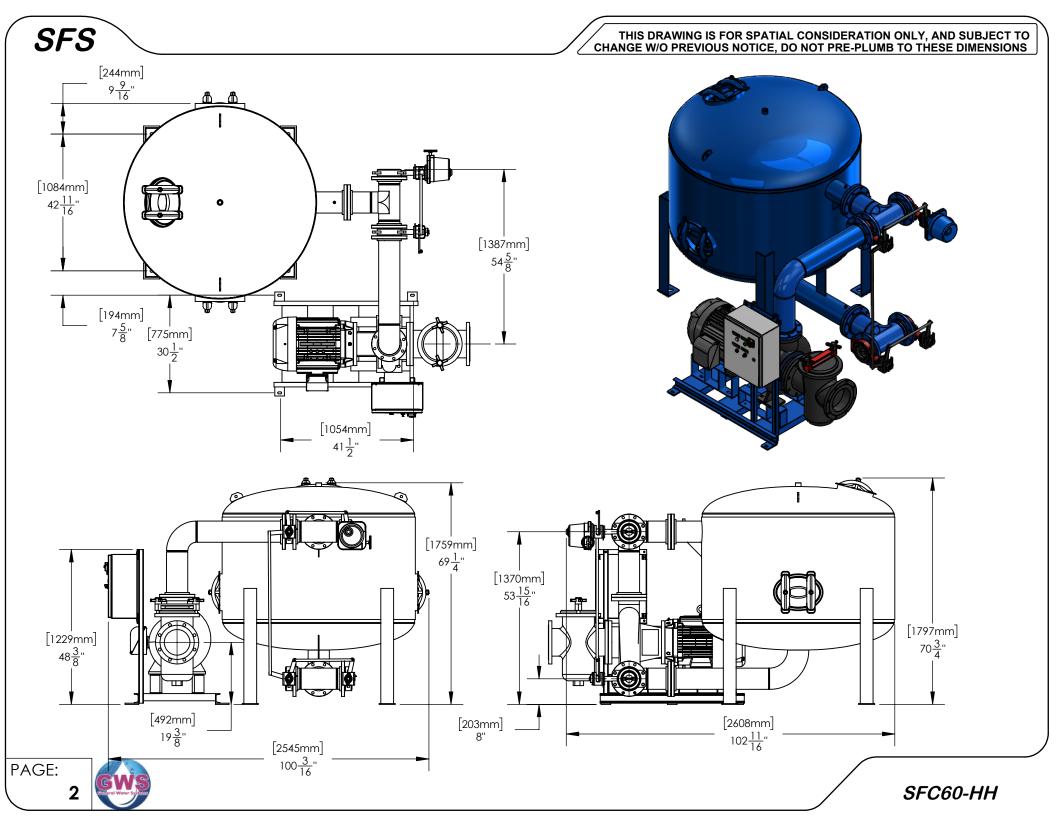

**SFS** 

THIS DRAWING IS FOR SPATIAL CONSIDERATION ONLY, AND SUBJECT TO CHANGE W/O PREVIOUS NOTICE, DO NOT PRE-PLUMB TO THESE DIMENSIONS

| •••              |    |              |
|------------------|----|--------------|
|                  |    | —SAND FILTER |
|                  |    |              |
|                  |    |              |
| CONTROL<br>PANEL |    | P & MOTOR    |
| SYSTEM FRAM      | ME | SYSTEM INLET |