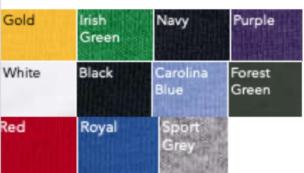

Black Navy Red Royal Sport Grey

YOUTH HOODIES
50% COTTON 50% POLY
SIZE SMALL TO EXTRA LARGE
\$26.00
CHOICE OF WHITE OR BLACK GRAPHIC.
IF WANTING A SPECIAL COLOR, PLEASE
ASK. I MAY BE ABLE TO SUBSTITUTE THE
BLEND