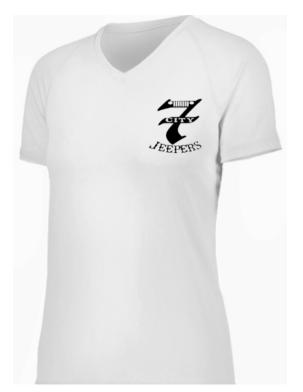

### Enjoy these new Wicking Material Shirts for on the trails on those hot summer days/nights

Ladies Holloway Wicking Shirt V Neck 88% polyester 12% spandex

> Small to XI \$31.00 2XI to 3XI \$36.00

**Screen Print Black or White** 

This shirt is ONLY Available in the colors shown in your color chart

| White    | Yellow      | Navy Blue  |
|----------|-------------|------------|
| Black    | Lime        | Purple     |
| Graphite | Royal Blue  | Power Pink |
| Red      | Bright Blue |            |