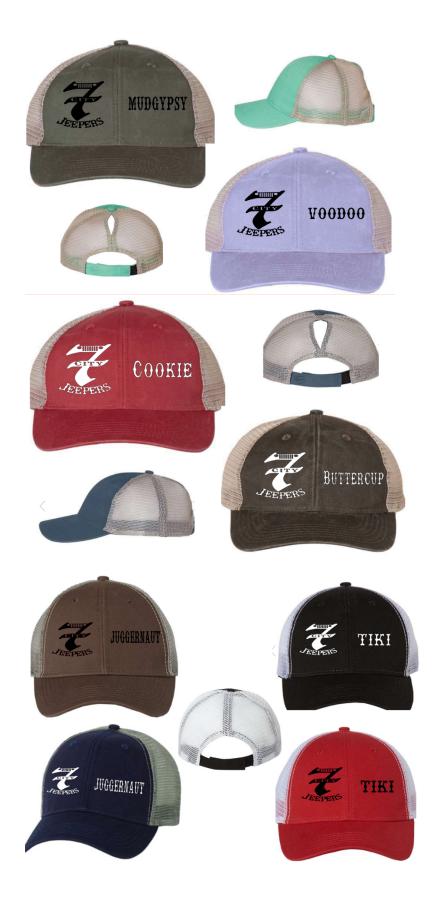

### **MENS TRUCKERS HAT**

COLORS: BROWN/KHAKI, BLACK/WHITE, NAVY/GREY AND RED/WHITE

\$15.00

YOU HAVE AN OPTIONS TO GET YOUR JEEP NAME ON THE HAT FREE.