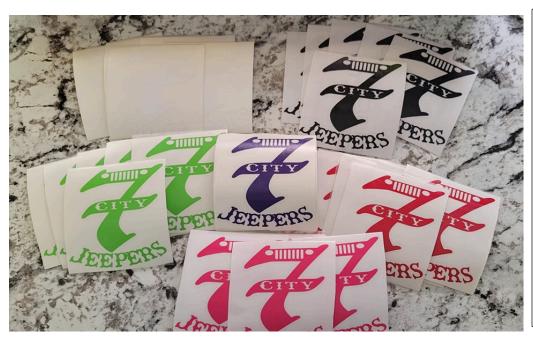

LARGE** 

\$20.00

### 7 CITY JEEPERS GEAR

Ladies Flowy Racerback Tank Tops 65% Cotton 35% Polyester Sizes Available are Small to 2XL \$22.00



LBC VINYL AND CUSTOM DESIGNS. PRICING IS FOR 7 CITY JEEPERS ONLY FOR THESE TOPS

### 7 CITY JEEPERS GEAR

Ladies Flowy Racerback Tank Tops 65% Cotton 35% Polyester Sizes Available are Small to 2XL \$22.00





LBC VINYL AND CUSTOM DESIGNS. PRICING IS FOR 7 CITY JEEPERS ONLY FOR THESE TOPS



For \$5 up charge per garment you can have your jeep name added to the sleeve. NOTHI **ELSE** can be altered on your Club Gear

## CITY JEEPERS

To Keep it simple there will only be the font options below to choose from, please mention these when placing your order

REBEL BONES ARMY RUST Quirky Quiska Savatage Duval MILITARY KID Lovina Life Is Good UNICORN



**DECALS** 

SOLD COLORS \$5.00

HALOGRAPHIC \$7.00

AMERICAN FLAG \$7.00



### 7 CITY WINDSHIELD BANNER

SOLID COLORS \$30.00
HOLOGRAPHIC COLORS \$35.00



# 7 CITY JEEPERS 20 OUNCE TUMBLER \$32.00

THIS IS FOR THE WOOD GRAIN FINISH ONLY WITH THE 7 CITY JEEPERS LOGO.

FOR \$2.00 UP CHARGE YOU CAN GET YOUR JEEP NAME ON THE OTHER SIDE IN ONE OF THE FONTS OFF OF THE FONT CHART.

### Enjoy these new Wicking Material Shirts for on the trails on those hot summer days/nights



Ladies Holloway Wicking Shirt V Neck 88% polyester 12% spandex

> Small to XI \$31.00 2XI to 3XI \$36.00

**Screen Print Black or White** 

This shirt is ONLY Available in the colors shown in your color chart



| White    | Yellow      | Navy Blue  |
|----------|-------------|------------|
| Black    | Lime        | P