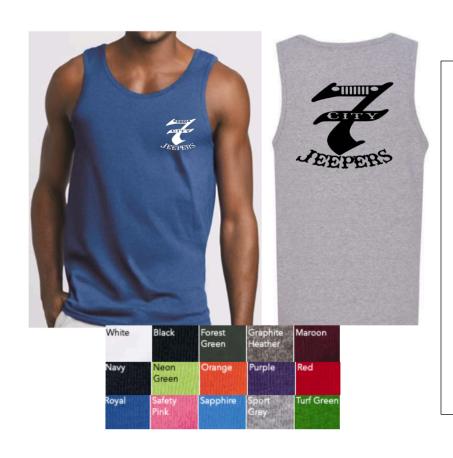

CHOICE OF WHITE OR BLACK GRAPHIC

LADIES LONG SLEEVE TEE

100% PRESHRUNK COTTON

\$22.00 \$21,\$25.00

**MENS TANK TOPS** 

100% PRESHRUNK COTTON

SMALL TO XL \$24.00 2XL TO 3XL \$26.00

CHOICE OF BLACK OR WHITE GRAPHIC