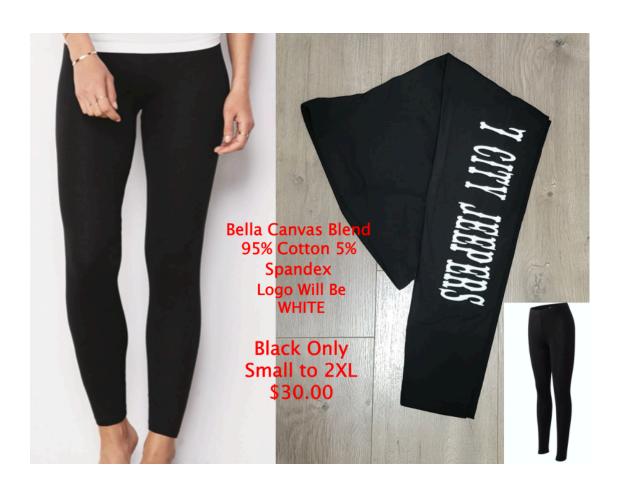

For \$5 up charge per garment you can have your jeep name added to the sleeve. NOTHI **ELSE** can be altered on your Club Gear

## CITY JEEPERS

To Keep it simple there will only be the font options below to choose from, please mention these when placing your order

REBEL BONES ARMY RUST Quirky Quiska Savatage Duval MILITARY KID Lovina Life Is Good UNICORN