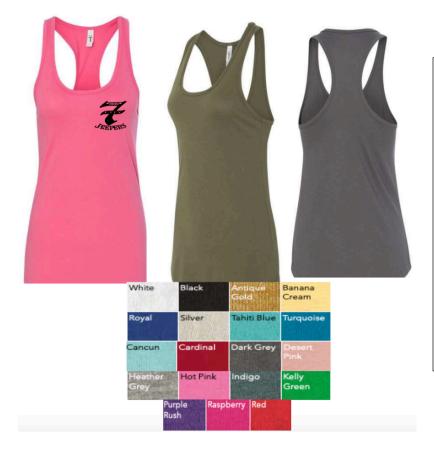

LADIES RACERBACK TANK
TOPS

**60% COTTON 40% POLY** 

\$22.00 \$2XL TO 3 XL \$24.00