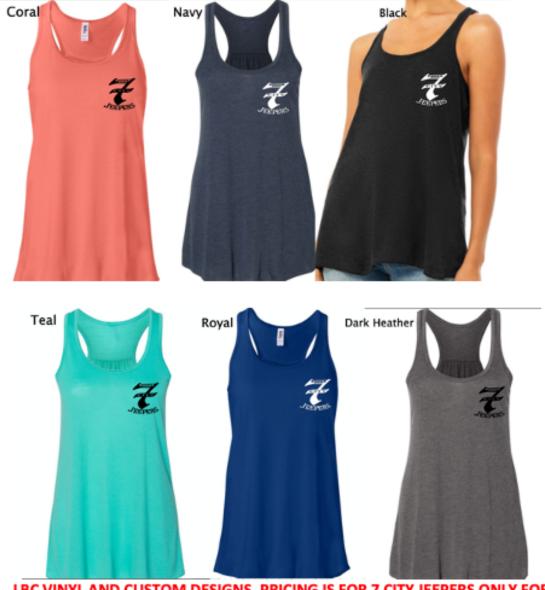

### 7 CITY JEEPERS GEAR

Ladies Flowy Racerback Tank Tops 65% Cotton 35% Polyester Sizes Available are Small to 2XL \$22.00

LBC VINYL AND CUSTOM DESIGNS. PRICING IS FOR 7 CITY JEEPERS ONLY FOR THESE TOPS