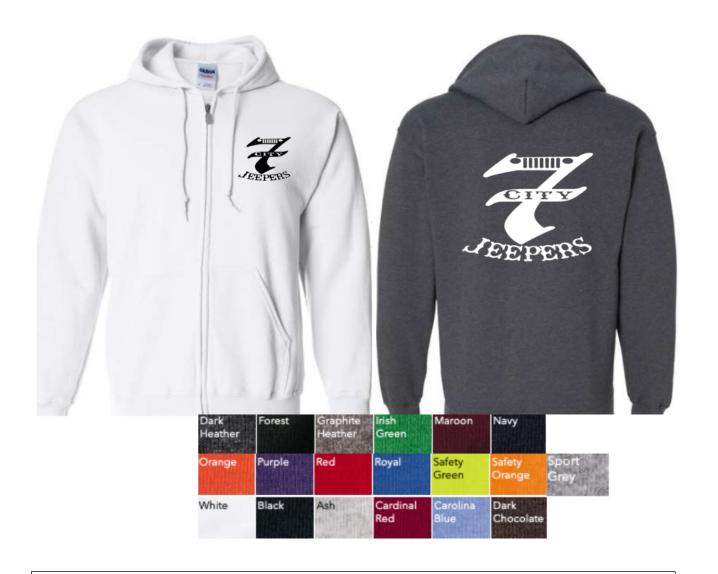

### **UNISEX FULL ZIP UP HOODIES**

**50% COTTON 50% POLY** 

SMALL TO EXTRA LARGE \$32.00

2XL TO 3XL \$37.00

4XL CAN BE PUT ON ORDER BUT MAY BE SUBSTITUITED FOR THE BLEND

**CHOICE OF BLACK OR WHITE GRAPHIC** 