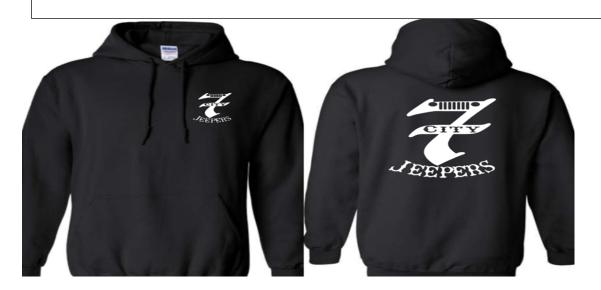

UNISEX HOODIES 50% COTTON 50% POLY BLEND

\$28.00 \$2XL-4XL \$32.00

CHOICE OF Black or White Graphic

| Azalea              | Berry                      | Blackberry                   | Cardinal<br>Red              | Carolina<br>Blue     |
|---------------------|----------------------------|------------------------------|------------------------------|----------------------|
| Heather<br>Indigo   | Heather<br>Irish<br>Green  | Heather<br>Maroon            | Heather<br>Military<br>Green | Heather<br>Navy      |
| Lime                | Maroon                     | Metro<br>Blue                | Military<br>Green            | Mint<br>Green        |
| Charcoal            | Cherry<br>Red              | Coral Silk                   | Cornsilk                     | Daisy                |
| Heather<br>Orange   | Heather<br>Purple          | Heather<br>Radiant<br>Orchid | Heather<br>Red               | Heather<br>Royal     |
| Natural             | Navy                       | Olive                        | Orange                       | Purple               |
| Dark<br>Chocolate   | Dark<br>Heather            | Electric<br>Green            | Gold                         | Graphite<br>Heather  |
| Heather<br>Sapphire | Heather<br>Seafoam         | Ice Grey                     | Indigo<br>Blue               | lris                 |
| Red                 | Royal                      | Sand                         | Sapphire                     | Sport<br>Grey        |
| White               | Black                      | Antique<br>Cherry<br>Red     | Antique<br>Heliconia         | Antique<br>Sapphire  |
| Heather<br>Berry    | Heather<br>Cardinal<br>Red | Heather<br>Forest            | Heather<br>Galapagos<br>Blue | Heather<br>Heliconia |
| Irish<br>Green      | Jade<br>Dome               | Kelly<br>Green               | Kiwi                         | Light Blue           |

### **UNISEX FULL ZIP UP HOODIES**

**50% COTTON 50% POLY** 

SMALL TO EXTRA LARGE \$32.00

2XL TO 3XL \$37.00

4XL CAN BE PUT ON ORDER BUT MAY BE SUBSTITUITED FOR THE BLEND

**CHOICE OF BLACK OR WHITE GRAPHIC** 