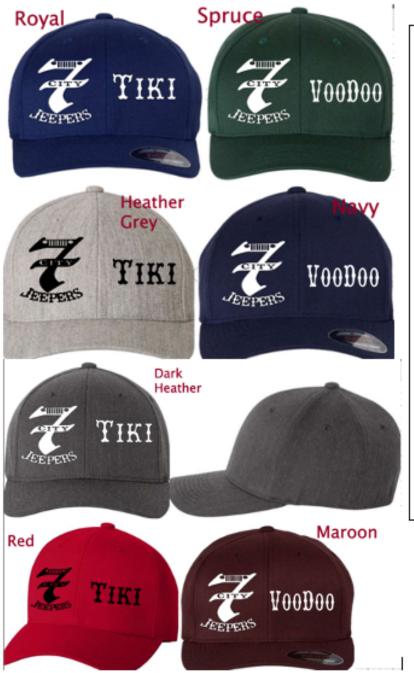

### FITTED HATS

Flex Fit Wool Blend Cap \$18.00 THESE ARE FITTED HATS

Option to get your jeep name added for free

Please keep in mind that these colors come and go so fast so there may be slight waiting times on back orders.

These are sized different so please pay attention to sizing when ordering.

Size Small/Medium Hat size: 6 3/4 - 7 1/4

Large/Extra Large 7 1/8 - 7 5/8

These are the only current color options for this hat. When more colors become available the page will be updated.