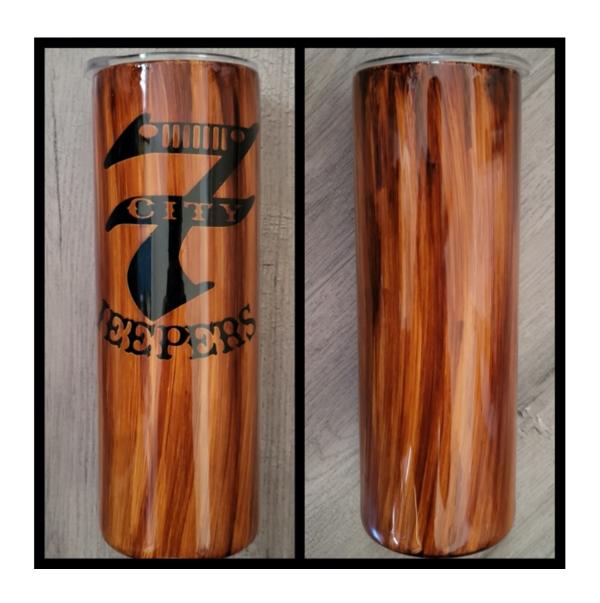

# 7 CITY JEEPERS 20 OUNCE TUMBLER \$32.00

THIS IS FOR THE WOOD GRAIN FINISH ONLY WITH THE 7 CITY JEEPERS LOGO.

FOR \$2.00 UP CHARGE YOU CAN GET YOUR JEEP NAME ON THE OTHER SIDE IN ONE OF THE FONTS OFF OF THE FONT CHART.