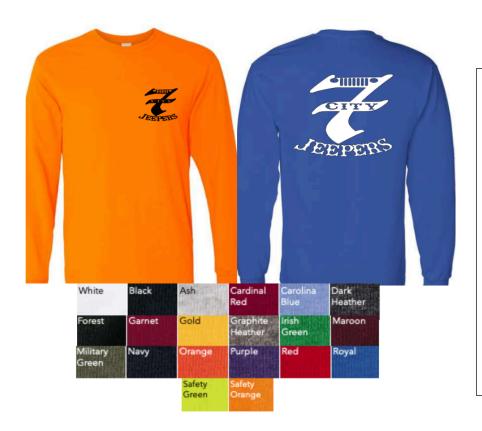

**UNISEX SHORT SLEEVE TEE 100% PRESHRUNK COTTON** 

SMALL TO EXTRA LARGE \$21.00 2XL TO 5XL \$21.00

CHOICE OF BLACK OR WHITE GRAPHIC

UNISEX LONG SLEEVE TEE

100% PRESHRUNK COTTON

SMALL TO EXTRA LARGE \$22.00 2XL TO 5XL \$25.00