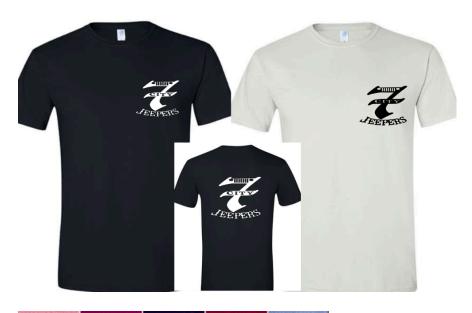

**UNISEX SHORT SLEEVE TEE 100% PRESHRUNK COTTON** 

SMALL TO EXTRA LARGE \$21.00 2XL TO 5XL \$21.00

CHOICE OF BLACK OR WHITE GRAPHIC

UNISEX LONG SLEEVE TEE

100% PRESHRUNK COTTON

SMALL TO EXTRA LARGE \$22.00 2XL TO 5XL \$25.00

CHOICE OF WHITE OR BLACK GRAPHIC

LADIES LONG SLEEVE TEE

100% PRESHRUNK COTTON

\$22.00 \$21,\$25.00

**MENS TANK TOPS** 

100% PRESHRUNK COTTON

SMALL TO XL \$24.00 2XL TO 3XL \$26.00

CHOICE OF BLACK OR WHITE GRAPHIC