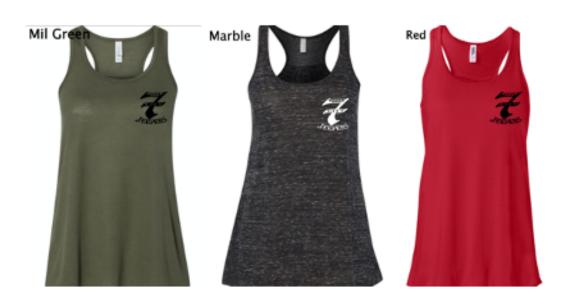

### 7 CITY JEEPERS GEAR

Ladies Flowy Racerback Tank Tops 65% Cotton 35% Polyester Sizes Available are Small to 2XL \$22.00

LBC VINYL AND CUSTOM DESIGNS. PRICING IS FOR 7 CITY JEEPERS ONLY FOR THESE TOPS