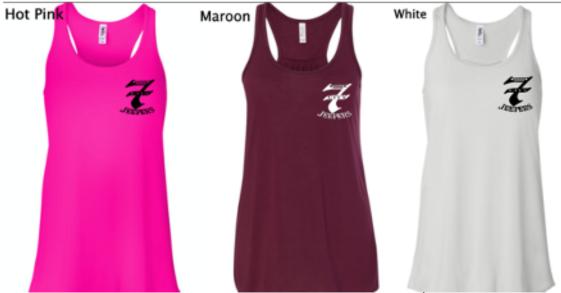

### 7 CITY JEEPERS GEAR

Ladies Flowy Racerback Tank Tops 65% Cotton 35% Polyester Sizes Available are Small to 2XL \$22.00

LBC VINYL AND CUSTOM DESIGNS. PRICING IS FOR 7 CITY JEEPERS ONLY FOR THESE TOPS