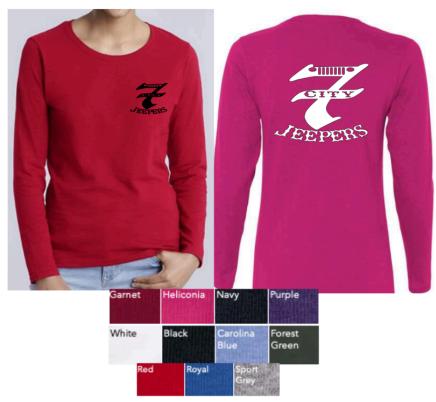

CHOICE OF WHITE OR BLACK GRAPHIC

LADIES LONG SLEEVE TEE

100% PRESHRUNK COTTON

\$22.00 \$21,\$25.00

**MENS TANK TOPS** 

100% PRESHRUNK COTTON

SMALL TO XL \$24.00 2XL TO 3XL \$26.00

CHOICE OF BLACK OR WHITE GRAPHIC