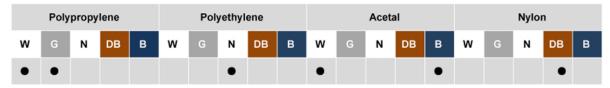

-------|-------------|------------------------|
|                 | Straight      |         | Curve | *C (min ) | *C (max)    | (K = (M <sup>2</sup> ) |
|                 | Kg/M(BW)      | N/M(BW) | Curve | ℃ (min.)  | °C (max.)   | (Kg/M²)                |
| Polypropylene   | 1155          | 11550   |       | 1         | 100         | 5.2                    |
| Polyethylene    | 1105          | 11050   |       | -60       | 60          | 5.4                    |
| Acetal          | 1520          | 15200   |       | -40       | 80          | 7.6                    |
| Nylon           | 1310          | 13100   |       | 1         | 180         | 6.6                    |
| BW – Belt Width |               |         |       |           |             |                        |

## Color Table



W-White, G-Gray, N-Nature, DB-Dark brown, B-Blue

### Friction Table

| Belt Material | Friction Wear strips & Products |      |       |       |      |         |           |          |  |  |  |
|---------------|---------------------------------|------|-------|-------|------|---------|-----------|----------|--|--|--|
|               | UHMW                            | HDPE | Steel | Glass | SUS  | Plastic | Cardboard | Aluminum |  |  |  |
| Polypropylene | 0.32                            | 0.24 | 0.15  | 0.09  | 0.13 | 0.08    | 0.15      | 0.25     |  |  |  |
| Polyethylene  | 0.13                            | 0.11 | 0.26  | 0.19  | 0.31 | 0.16    | 0.21      | 0.41     |  |  |  |
| Acetal        | 0.11                            | 0.09 | 0.27  | 0.16  | 0.26 | 0.15    | 0.19      | 0.28