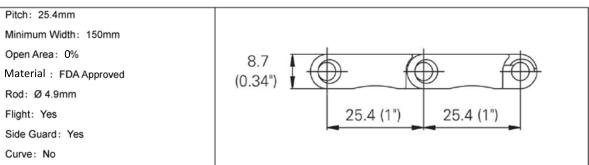

# MP- 2500 TECHNICAL SPECIFICATION

# SERIES 2500



#### Data

| Belt Material   | Belt Strength |         |       | Tempe     | Belt Weight |                        |
|-----------------|---------------|---------|-------|-----------|-------------|------------------------|
|                 | Straight      |         | Curve | *C (min ) | *C (max)    | (K = (M <sup>2</sup> ) |
|                 | Kg/M(BW)      | N/M(BW) | Curve | ℃ (min.)  | °C (max.)   | (Kg/M²)                |
| Polypropylene   | 1155          | 11550   |       | 1         | 100         | 5.2                    |
| Polyethylene    | 1105          | 11050   |       | -60       | 60          | 5.4                    |
| Acetal          | 1520          | 15200   |       | -40       | 80          | 7.6                    |
| Nylon           | 1310          | 13100   |