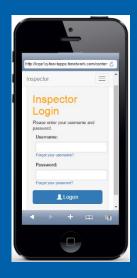

## Electrical Inspection Application

https://inspector.firstenergycorp.com/content/fe-inspector/login.htm

April 2020

## **Electrical Inspector/Administrator,**

Met-Ed is introducing a new way to submit your approved electrical inspections. The current process is to fax all inspections to 1-877-656-4380. This service will still be available; however, Met-Ed now offers an alternative that will send the inspection to us and help keep track of past and future inspections sent. It is a web address that can be accessed on an iPhone or Android device, or computer terminal connected to the internet. If interested, please send back the information below. We will create your account and provide you a customer guide with further instructions.