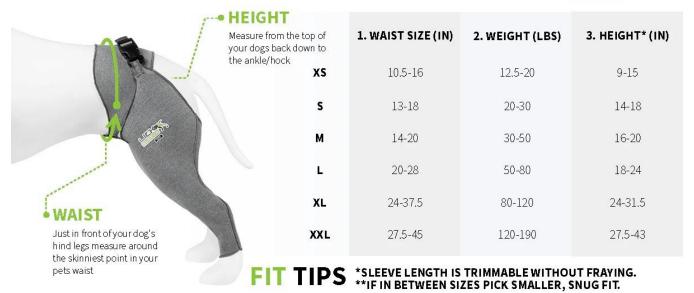

|                   |                       |      |
|                                                                                                                                                                                                                                              |                   |                       |      |
| Client's                                                                                                                                                                                                                                     | signature         | Client's phone number | Date |

## **SIZE GUIDE** MEASURE IN ORDER: