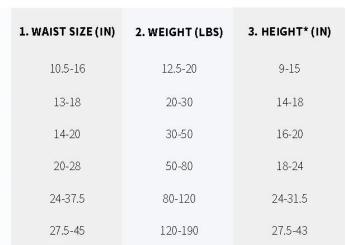

## OPTIONAL LICK SLEEVE ORDER

|                                                                                                                                                                                                                                            | 01 11011111 110               |                   |                 |                  |     |  |  |  |  |
|--------------------------------------------------------------------------------------------------------------------------------------------------------------------------------------------------------------------------------------------|-------------------------------|-------------------|-----------------|------------------|-----|--|--|--|--|
| Date:                                                                                                                                                                                                                                      | e: Referring Hospital/Doctor: |                   |                 |                  |     |  |  |  |  |
| Pet's name:                                                                                                                                                                                                                                | 's name: Client's name:       |                   |                 |                  |     |  |  |  |  |
| This document acknowledges that I have been informed that my pet is not ermitted to lick or chew at the surgical incision. I have been informed of the treatment otions, Lick Sleeve and Elizabethan collar (E-collar or "cone of shame"). |                               |                   |                 |                  |     |  |  |  |  |
| The Lick Sleethe pet is supervised.                                                                                                                                                                                                        | eve is an optional alte       | rnative to cove   | r and protect t | the incision who | en  |  |  |  |  |
| The incision                                                                                                                                                                                                                               | should still be monito        | red at least on   | ce per day.     |                  |     |  |  |  |  |
| I CHOOSE T<br>\$100.                                                                                                                                                                                                                       | O PURCHASE THE LI             | CK SLEEVE FO      | OR MY PET FO    | OR AN ADDITIO    | NAL |  |  |  |  |
| I DECLINE T                                                                                                                                                                                                                                | O PURCHASE THE LI             | CK SLEEVE F       | OR MY PET       |                  |     |  |  |  |  |
|                                                                                                                                                                                                                                            |                               |                   |                 |                  |     |  |  |  |  |
| Client's signature                                                                                                                                                                                                                         | Client                        | 's phone numb     | per             | Date             |     |  |  |  |  |
| SIZE GUIDE                                                                                                                                                                                                                                 | MEASURE                       | IN ORDER          | :               | LEEVE            |     |  |  |  |  |
|                                                                                                                                                                                                                                            | Measure from the top of       | 1 WAIST SIZE (IN) | 2 MEIGHT (LBS)  | 3 HEIGHT*(IN)    |     |  |  |  |  |

your dogs back down to the ankle/hock

XS