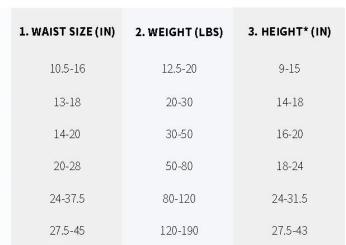

## OPTIONAL LICK SLEEVE ORDER

|                                                                                                                                                                                                                                            | 01 11011111 110               |                   |                 |                  |     |  |  |  |  |  |
|--------------------------------------------------------------------------------------------------------------------------------------------------------------------------------------------------------------------------------------------|-------------------------------|-------------------|-----------------|------------------|-----|--|--|--|--|--|
| Date:                                                                                                                                                                                                                                      | e: Referring Hospital/Doctor: |                   |                 |                  |     |  |  |  |  |  |
| Pet's name:                                                                                                                                                                                                                                | 's name: Client's name:       |                   |                 |                  |     |  |  |  |  |  |
| This document acknowledges that I have been informed that my pet is not ermitted to lick or chew at the surgical incision. I have been informed of the treatment ptions, Lick Sleeve and Elizabethan collar (E-collar or "cone of shame"). |                               |                   |                 |                  |     |  |  |  |  |  |
| The Lick Sleethe pet is supervised.                                                                                                                                                                                                        | eve is an optional alte       | rnative to cove   | r and protect t | the incision who | en  |  |  |  |  |  |
| The incision                                                                                                                                                                                                                               | should still be monito        | red at least on   | ce per day.     |                  |     |  |  |  |  |  |
| I CHOOSE T<br>\$100.                                                                                                                                                                                                                       | O PURCHASE THE LI             | CK SLEEVE FO      | OR MY PET FO    | OR AN ADDITIO    | NAL |  |  |  |  |  |
| I DECLINE T                                                                                                                                                                                                                                | O PURCHASE THE LI             | CK SLEEVE F       | OR MY PET       |                  |     |  |  |  |  |  |
|                                                                                                                                                                                                                                            |                               |                   |                 |                  |     |  |  |  |  |  |
| Client's signature                                                                                                                                                                                                                         | Client                        | 's phone numb     | per             | Date             |     |  |  |  |  |  |
| SIZE GUIDE                                                                                                                                                                                                                                 | MEASURE                       | IN ORDER          | :               | LEEVE            |     |  |  |  |  |  |
|                                                                                                                                                                                                                                            | Measure from the top of       | 1 WAIST SIZE (IN) | 2 MEIGHT (LBS)  | 3 HEIGHT*(IN)    |     |  |  |  |  |  |

your dogs back down to the ankle/hock

XS