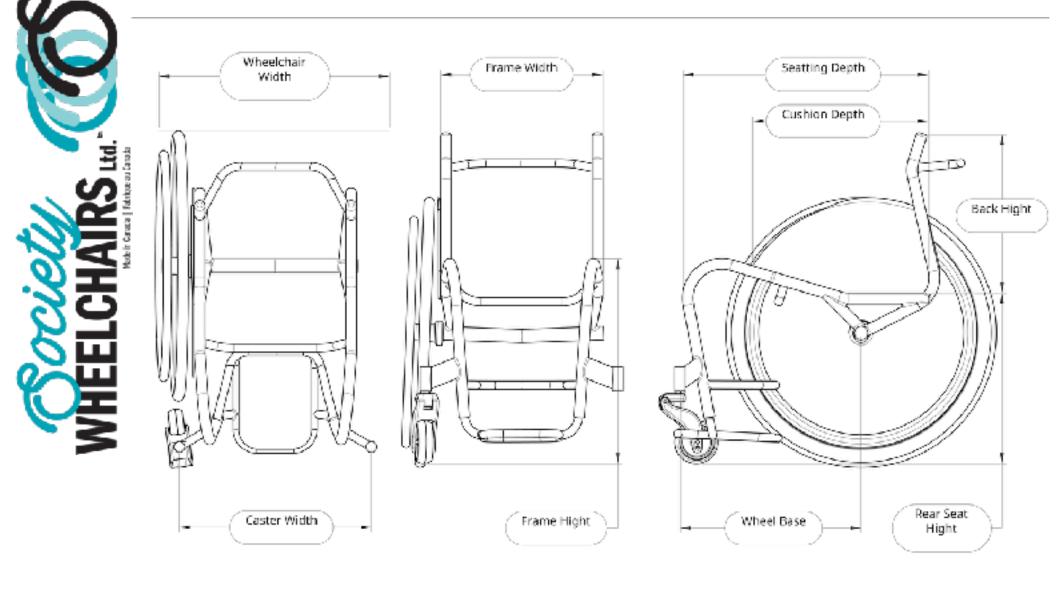

ety Wheelchairs Ltd.
Society Wheelchairs Ltd.™ Copyright 2020



# WHEELCHAIR FRAMES

#### **PRODUCT DESCRIPTION**

Made with titanium for a strong and lightweight build, our wheelchair frames are designed to meet your needs.

Using data gathered during the assessment process, our team will create a customized wheelchair design to match your body.

Clients and clinicians have the opportunity to contribute to the design throughout the fitment process.





# CORRECTIVE SEATING

#### **PRODUCT DESCRIPTION**

Made with a carbon fibre shell for durability and strength, and medical grade neoprene padding for comfort and support.

Our lightweight seats address postural concerns and seating issues.

Working with clients and clinicians to find the right seating solution.



### WHEELCHAIR DESIGN





## COMPLETE WHEELCHAIR SYSTEM







Custom Designs by Society Wheelchairs Ltd. Society Wheelchairs Ltd.™ Copyright 2020