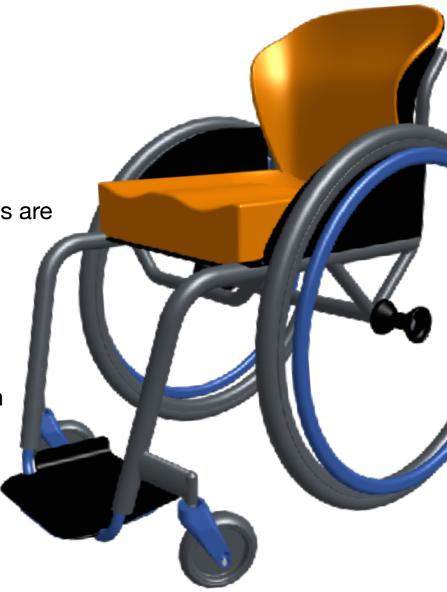

#### **PRODUCT DESCRIPTION**

Made with a carbon fibre shell for durability and strength, and medical grade neoprene padding for comfort and support.

Our lightweight seats address postural concerns and seating issues.

Working with clients and clinicians to find the right seating solution.