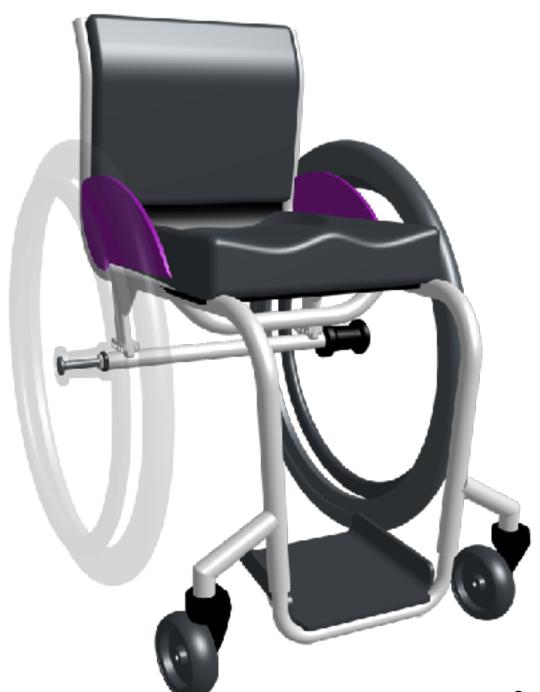

#### **PRODUCT DESCRIPTION**

Made with titanium for a strong and lightweight build, our wheelchair frames are designed to meet your needs.

Using data gathered during the assessment process, our team will create a customized wheelchair design to match your body.

Clients and clinicians have the opportunity to contribute to the design throughout the fitment process.