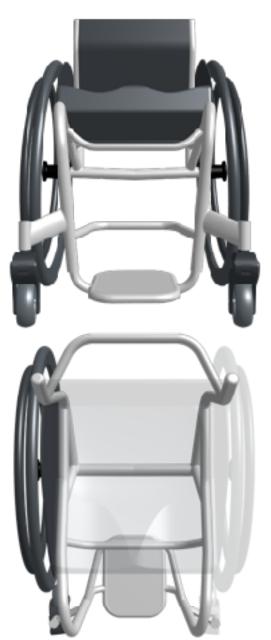

# WHEELCHAIR FRAMES

#### **PRODUCT DESCRIPTION**

Made with titanium for a strong and lightweight build, our wheelchair frames are designed to meet your needs.

Using data gathered during the assessment process, our team will create a customized wheelchair design to match your body.

Clients and clinicians have the opportunity to contribute to the design throughout the fitment process.