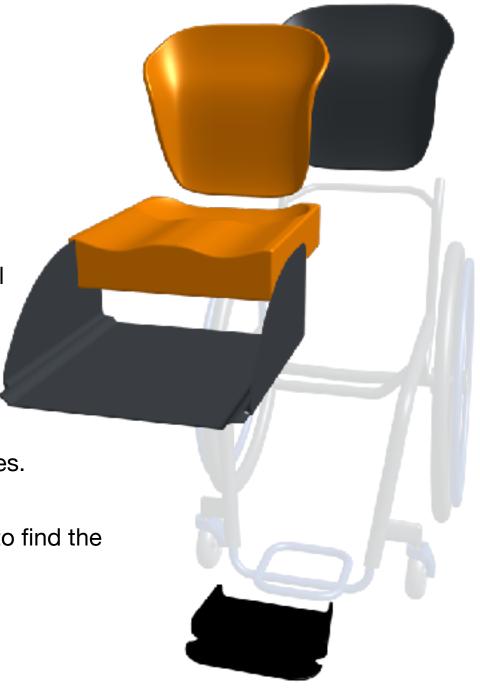

#### **PRODUCT DESCRIPTION**

Made with a carbon fibre shell for durability and strength, and medical grade neoprene padding for comfort and support.

Our lightweight seats address postural concerns and seating issues.

Working with clients and clinicians to find the right seating solution.