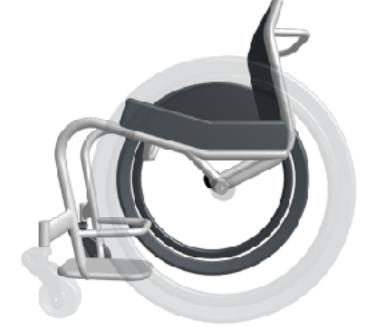

# CORRECTIVE SEATING

#### **PRODUCT DESCRIPTION**

Made with a carbon fibre shell for durability and strength, and medical grade neoprene padding for comfort and support.

Our lightweight seats address postural concerns and seating issues.

Working with clients and clinicians to find the right seating solution.